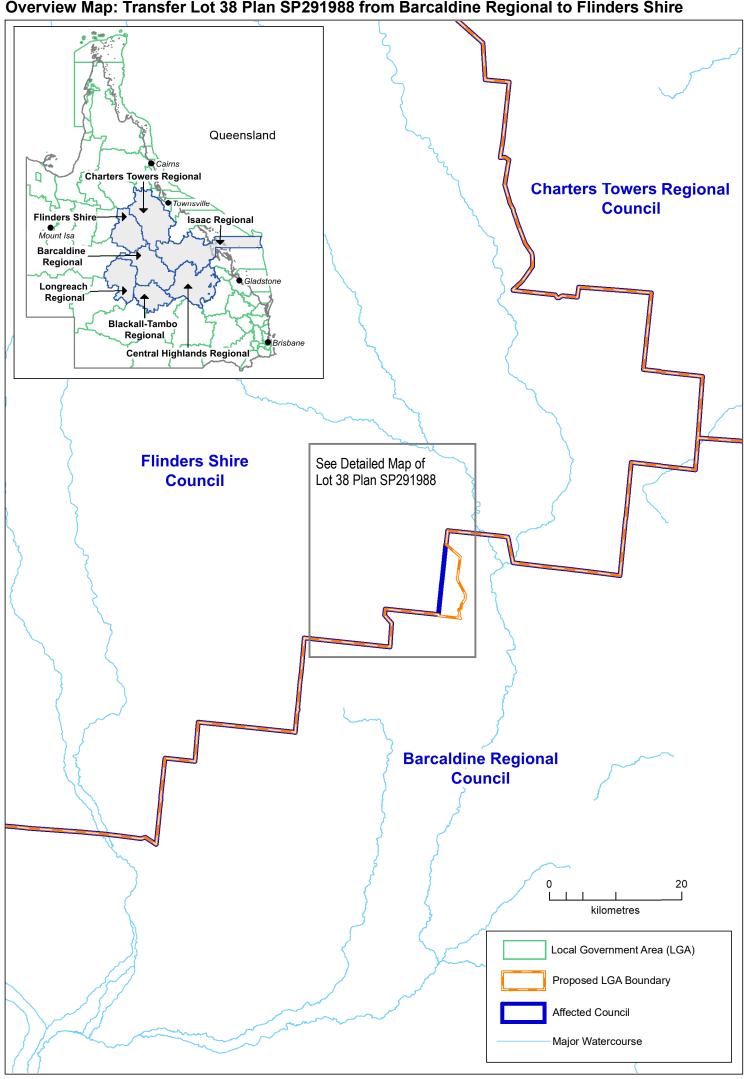

## Overview Map: Transfer Lot 38 Plan SP291988 from Barcaldine Regional to Flinders Shire

Detailed Map: Transfer Lot 38 Plan SP291988 from Barcaldine Regional to Flinders Shire

Affected Area Lot 38 Plan SP291988