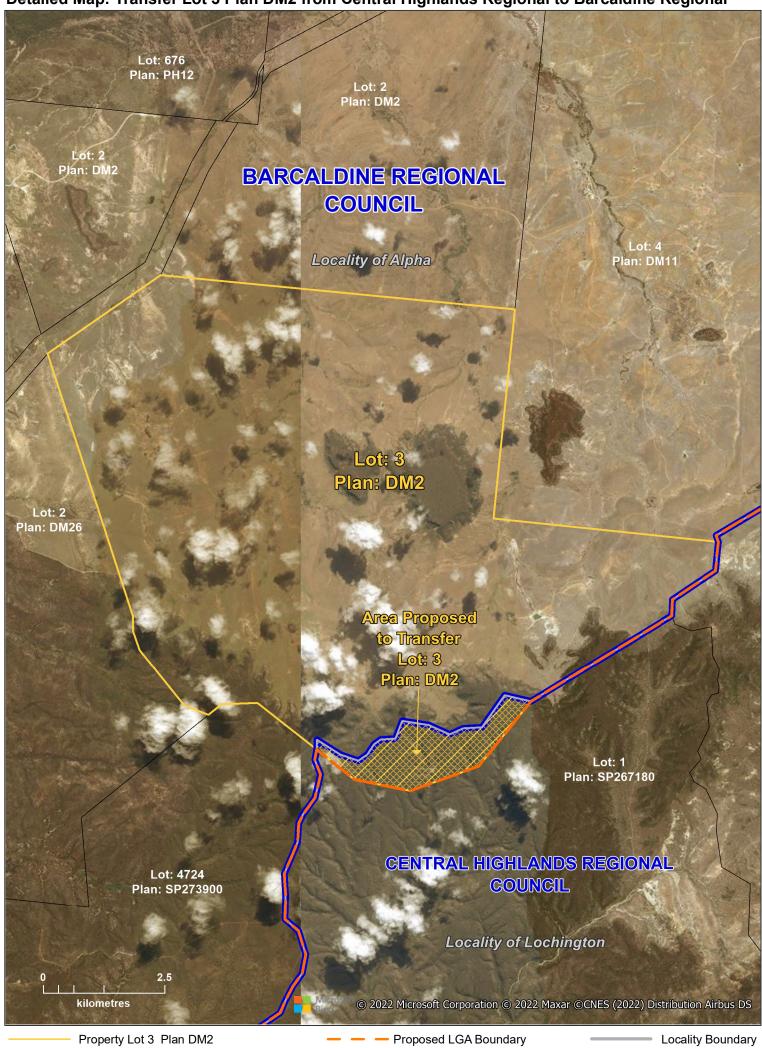

Current LGA Boundary

Overview Map: Transfer of Lot/Plans between Barcaldine Regional and Central Highlands Regional

Affected Area Lot 3 Plan DM2

Current LGA Boundary

Locality Boundary

Property Boundary

Detailed Map: Transfer Lot 1 Plan DM6 from Central Highlands Regional to Barcaldine Regional