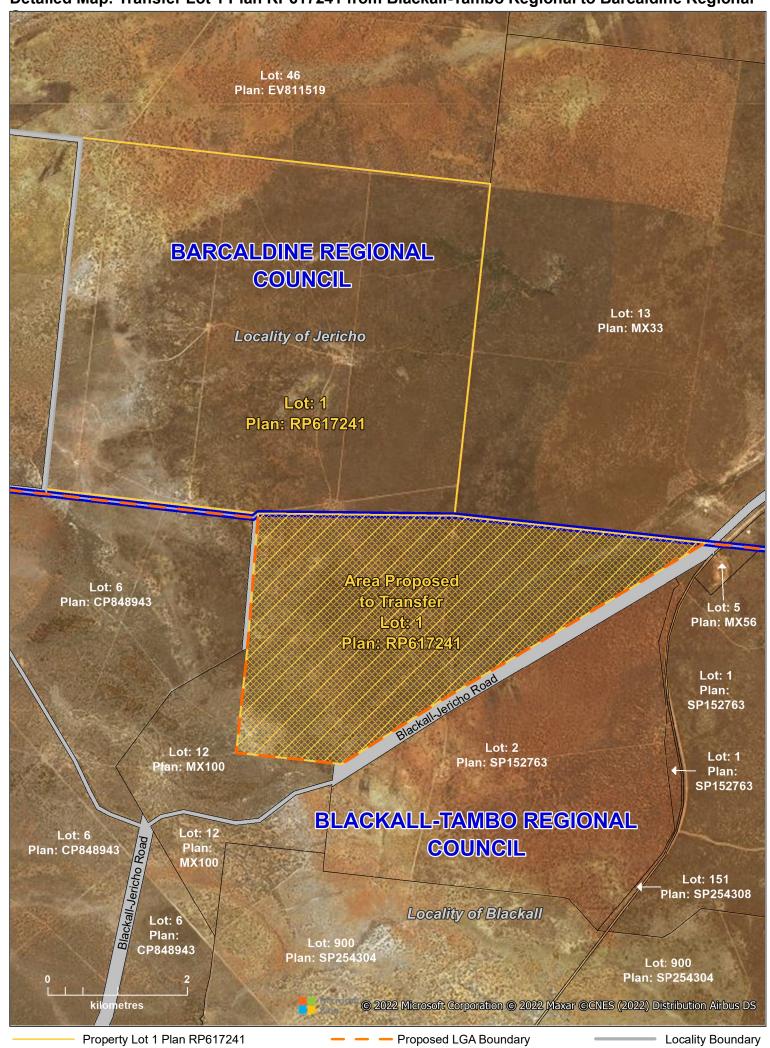

## APPENDIX H Overview and detailed maps

Property Lot 1 Plan RP617241

Current LGA Boundary

, ,

Property Lot 10 Plan MX814407

Proposed LGA Boundary

Locality Boundary

Affected Area Lot 10 Plan MX814407