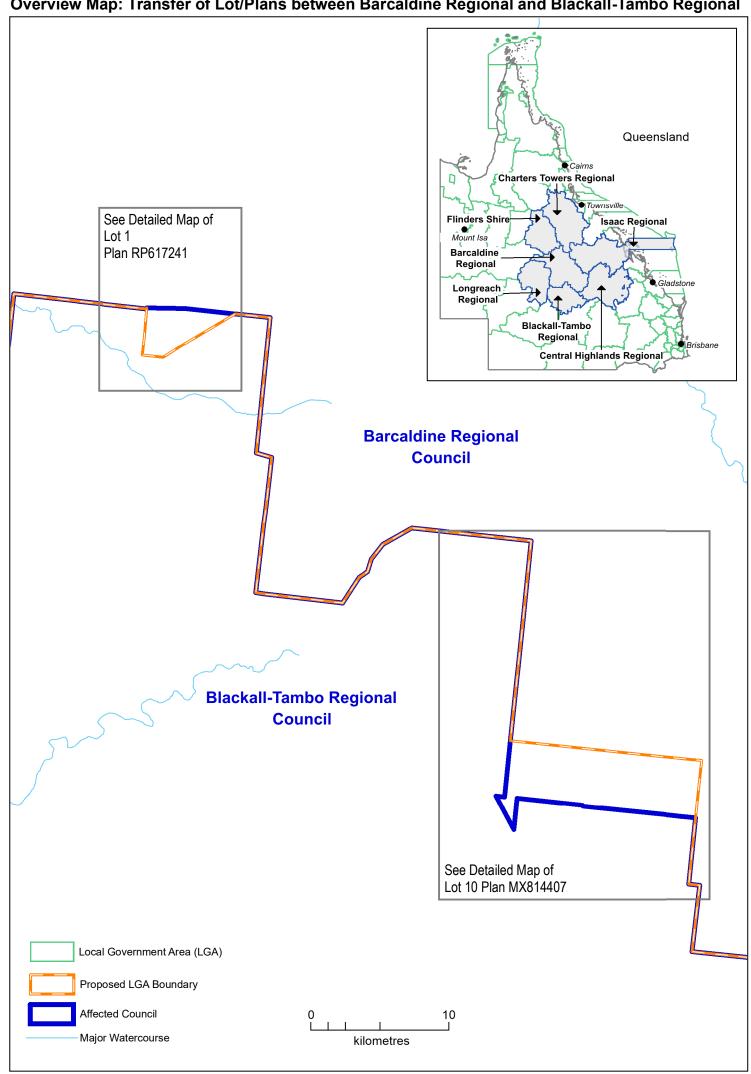

## APPENDIX H Overview and detailed maps

Property Lot 1 Plan RP617241

Current LGA Boundary

, ,

Property Lot 10 Plan MX814407

Proposed LGA Boundary

Locality Boundary

Affected Area Lot 10 Plan MX814407