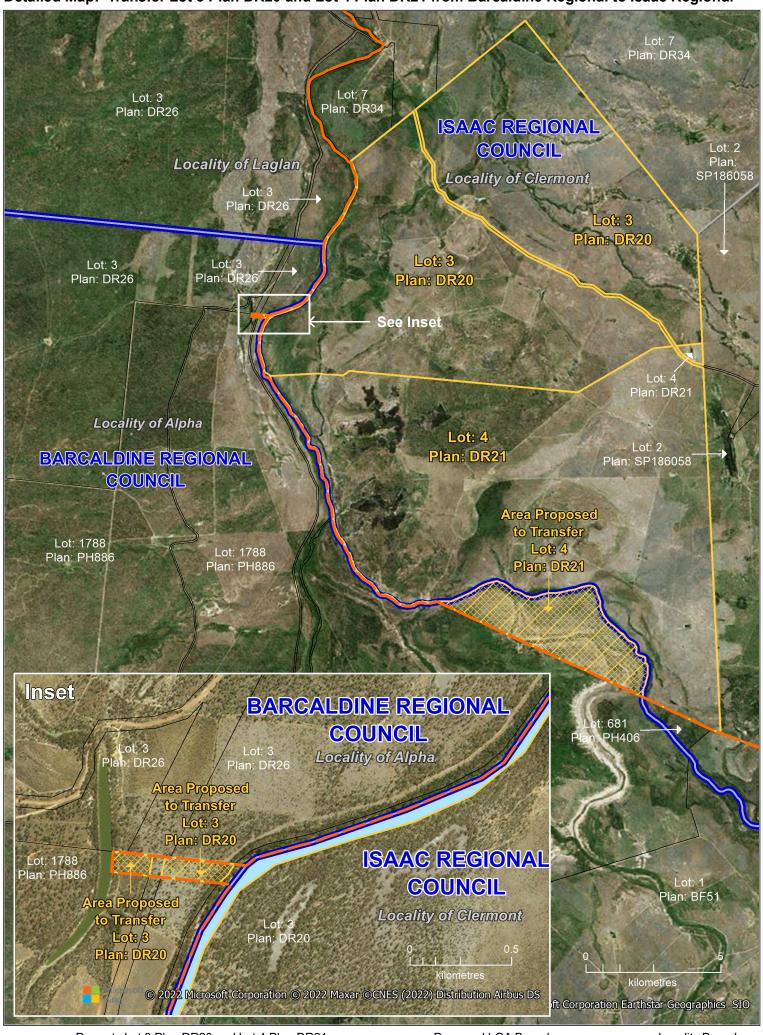

Detailed Map: Transfer Lot 1 Plan BF51 from Isaac Regional to Barcaldine Regional

Affected Area Lot 1 Plan BF51

Current LGA Boundary

Property Lot 3 Plan DR20 and Lot 4 Plan DR21

Proposed LGA Boundary

**Locality Boundary** 

Affected Areas Lot 3 Plan DR20 and Lot 4 Plan DR21 Current LGA Boundary

Detailed Map: Transfer Lot 5110 Plan PH604 from Barcaldine Regional to Isaac Regional

Affected Area Lot 5110 Plan PH604

Proposed LGA BoundaryCurrent LGA Boundary