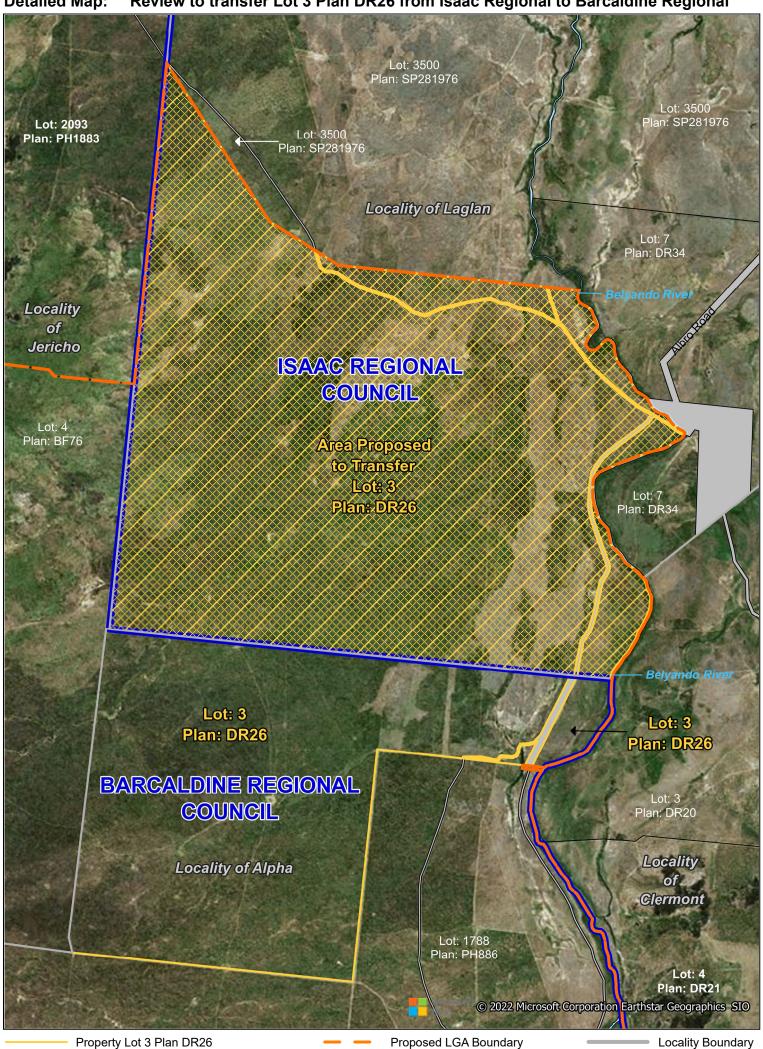

Overview Map: Transfer of Lot/Plans between Barcaldine Regional and Isaac Regional See Detailed Map of Lot 2093 Plan PH1883 Isaac Regional Queensland Council Charters Towers Regional See Detailed Map of Flinders Shire Isaac Regional Mount Isa Lot 3 Plan DR26 Barcaldine Regional Gladstone Longreach Regional Blackall-Tambo Regional Central Highlands Regional See Detailed Map of Lot 1 Plan BF51 See Detailed Map of Lot 3 Plan DR20 and Lot 4 Plan DR21 See Detailed Map of Lot 5110 Plan PH604 See Detailed Map of Lot 681 Plan PH406 See Detailed Map of Lots 3 & 4 Plan BE57 and Lot 2 Plan SP253479 See Detailed Map of Lots 7 & 10 Plan BE164 **Barcaldine Regional** Council See Detailed Map of Lot 8 Plan BE164 Local Government Area (LGA) Proposed LGA Boundary Affected Council 25 Major Watercourse kilometres

Affected Area: Lot 3 Plan DR26

Proposed LGA Boundary

**Current LGA Boundary** 

Proposed LGA Boundary Property Lots 3 & 4 Plan BE57, Lot 2 Plan SP253479

Affected Area Lots 3 & 4 Plan BE57, Lot 2 Plan SP253479 Current LGA Boundary