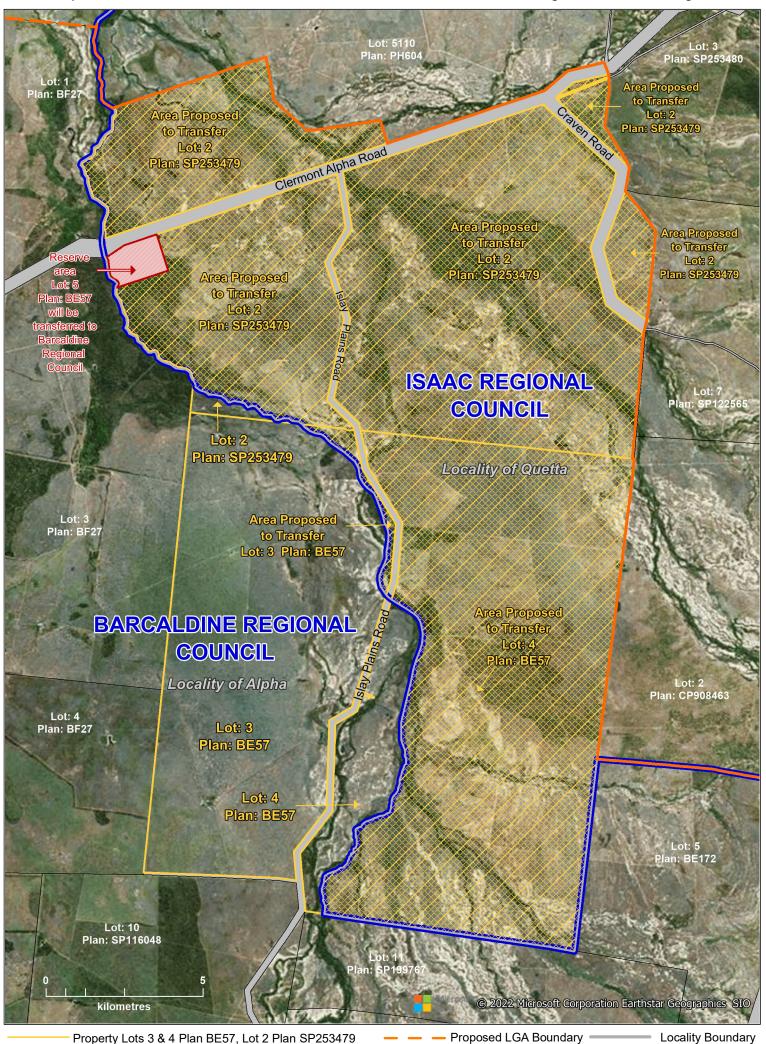

Affected Area: Lot 3 Plan DR26

Proposed LGA Boundary

**Current LGA Boundary** 

Proposed LGA Boundary Property Lots 3 & 4 Plan BE57, Lot 2 Plan SP253479

Affected Area Lots 3 & 4 Plan BE57, Lot 2 Plan SP253479 Current LGA Boundary