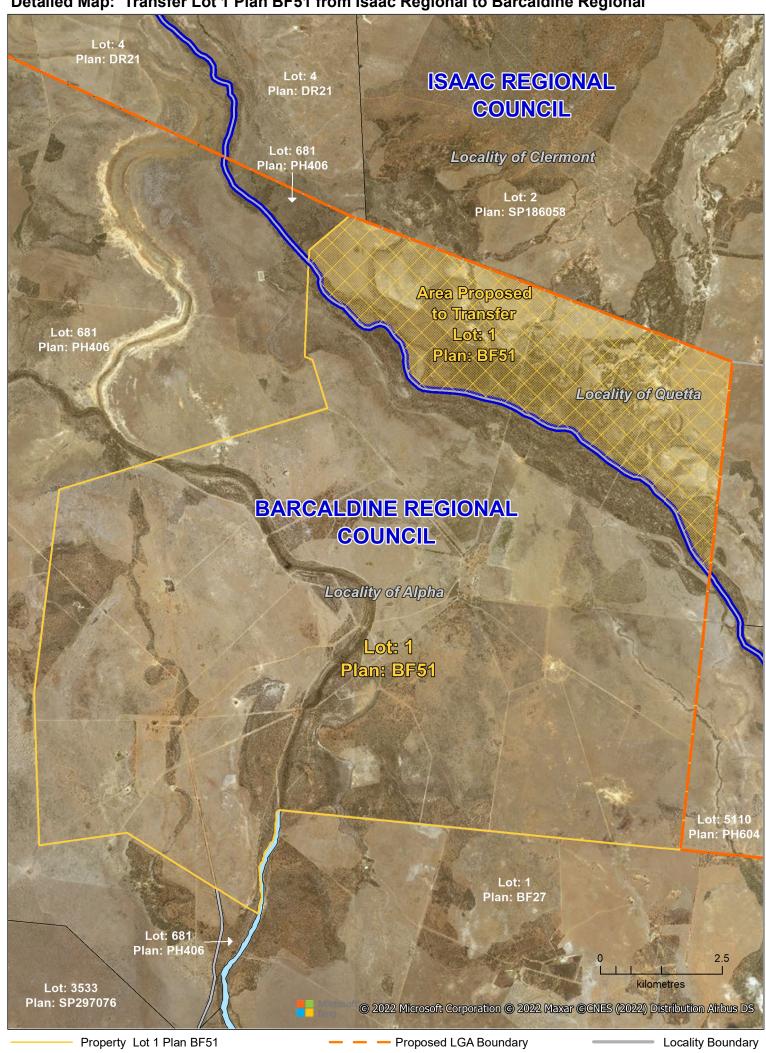

Detailed Map: Transfer Lot 1 Plan BF51 from Isaac Regional to Barcaldine Regional

Affected Area Lot 1 Plan BF51

Current LGA Boundary

Property Lot 3 Plan DR20 and Lot 4 Plan DR21

Proposed LGA Boundary

**Locality Boundary** 