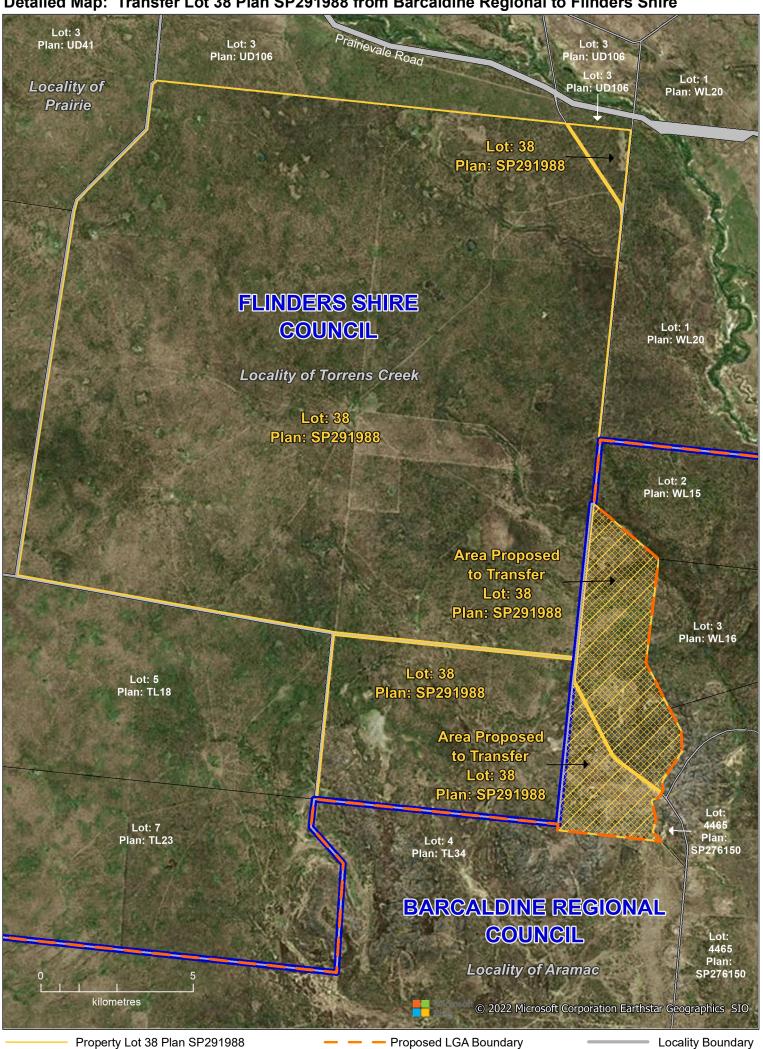

## Overview Map: Transfer Lot 38 Plan SP291988 from Barcaldine Regional to Flinders Shire

Detailed Map: Transfer Lot 38 Plan SP291988 from Barcaldine Regional to Flinders Shire

Affected Area Lot 38 Plan SP291988