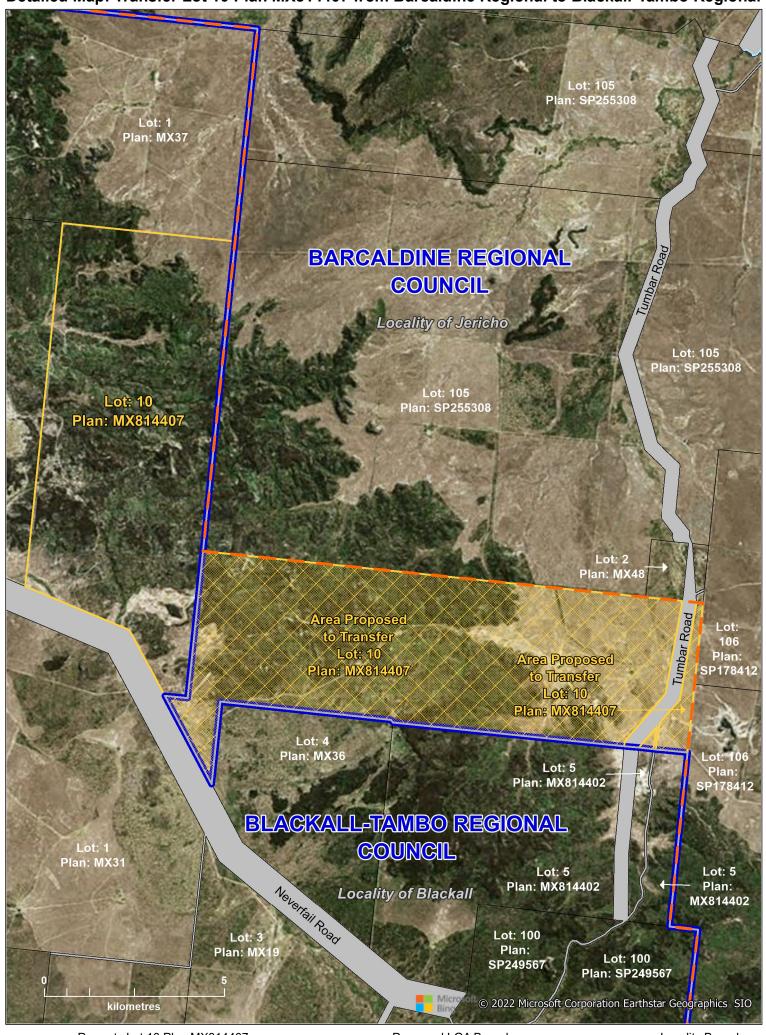

## APPENDIX H Overview and detailed maps

Property Lot 1 Plan RP617241

Current LGA Boundary

, ,

Property Lot 10 Plan MX814407

Proposed LGA Boundary

Locality Boundary

Affected Area Lot 10 Plan MX814407