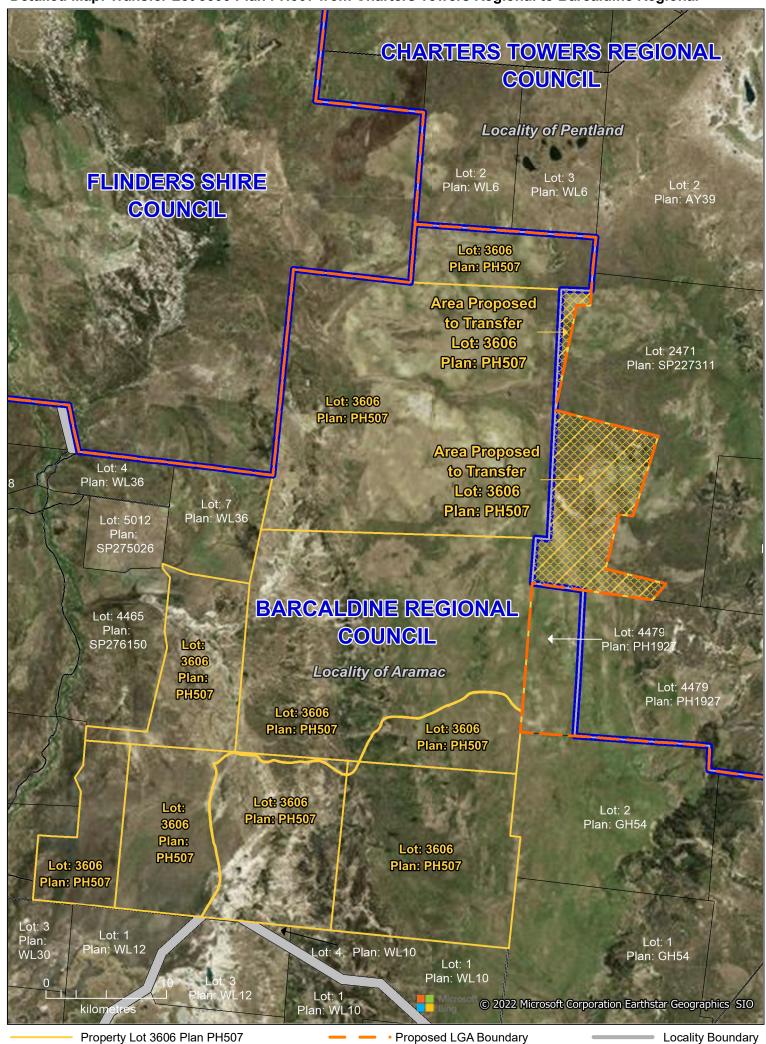

## Overview Map: Transfer of Lot/Plans between Barcaldine Regional and Charters Towers Regional Queensland Charters Towers Regional Flinders Shire Isaac Regional Barcaldine Regional Longreach Regional Blackall-Tambo Regional **Flinders Shire** Central Highlands Regional Council See Detailed Map of Lot 3606 Plan PH507 **Charters Towers Regional** Council See Detailed Map of Lot 4479 Plan PH1927 **Barcaldine Regional** Council Local Government Area (LGA) Proposed LGA Boundary Affected Council 20

kilometres

Major Watercourse

Proposed LGA Boundary

Affected Area Lot 3606 Plan PH507

Current LGA Boundary

Property Lot 4479 Plan PH1927

Affected Area Lot 4479 Plan PH1927

Current LGA Boundary **Property Boundary** 