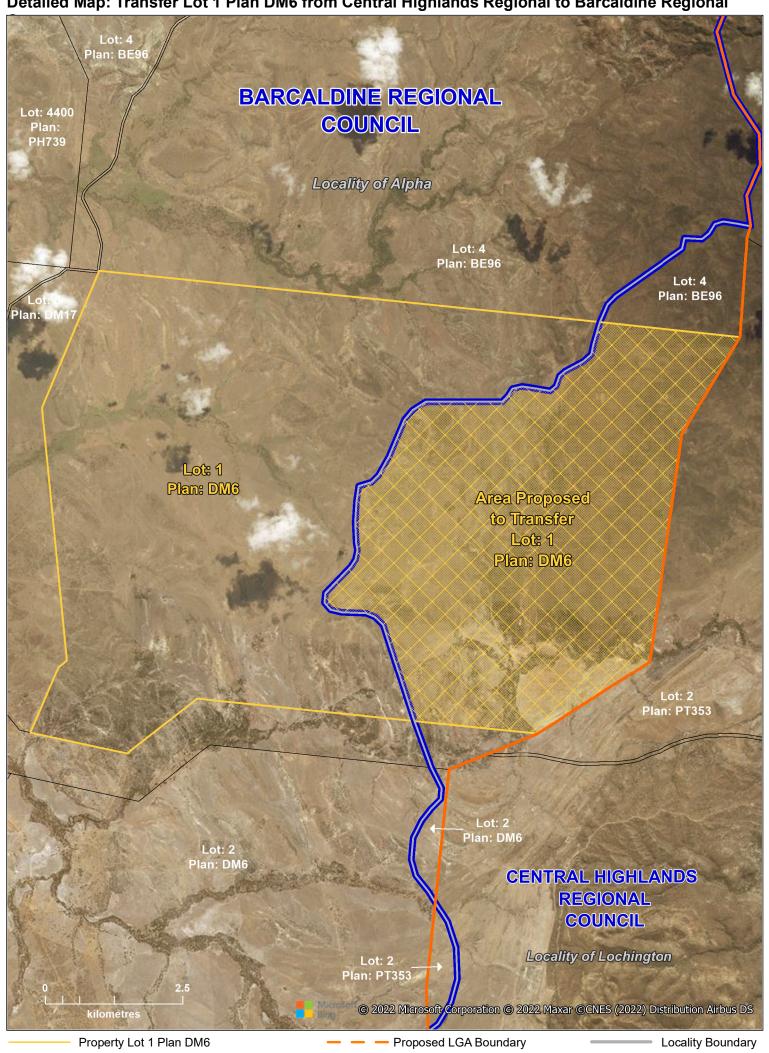

Current LGA Boundary

Overview Map: Transfer of Lot/Plans between Barcaldine Regional and Central Highlands Regional

Affected Area Lot 3 Plan DM2

Current LGA Boundary

Locality Boundary

Property Boundary

Detailed Map: Transfer Lot 1 Plan DM6 from Central Highlands Regional to Barcaldine Regional

Affected Area Lot 1 Plan DM6

**Current LGA Boundary** 

Detailed Map: Transfer Lot 2 Plan DM6 from Central Highlands Regional to Barcaldine Regional

Affected Area Lot 2 Plan DM6

Current LGA Boundary

\_\_\_\_\_ Property Boundary