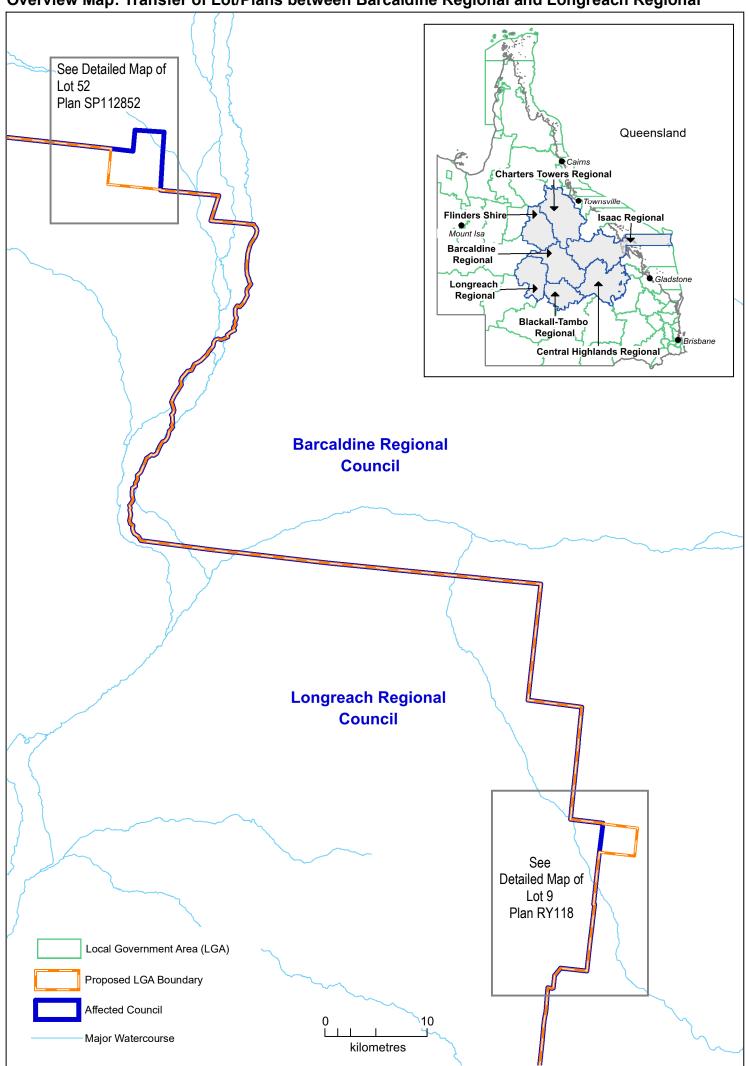

## Overview Map: Transfer of Lot/Plans between Barcaldine Regional and Longreach Regional

Property Lot 52 Plan SP112852

Proposed LGA Boundary

Locality Boundary

Affected Area: Lot 52 Plan SP112852

Current LGA Boundary