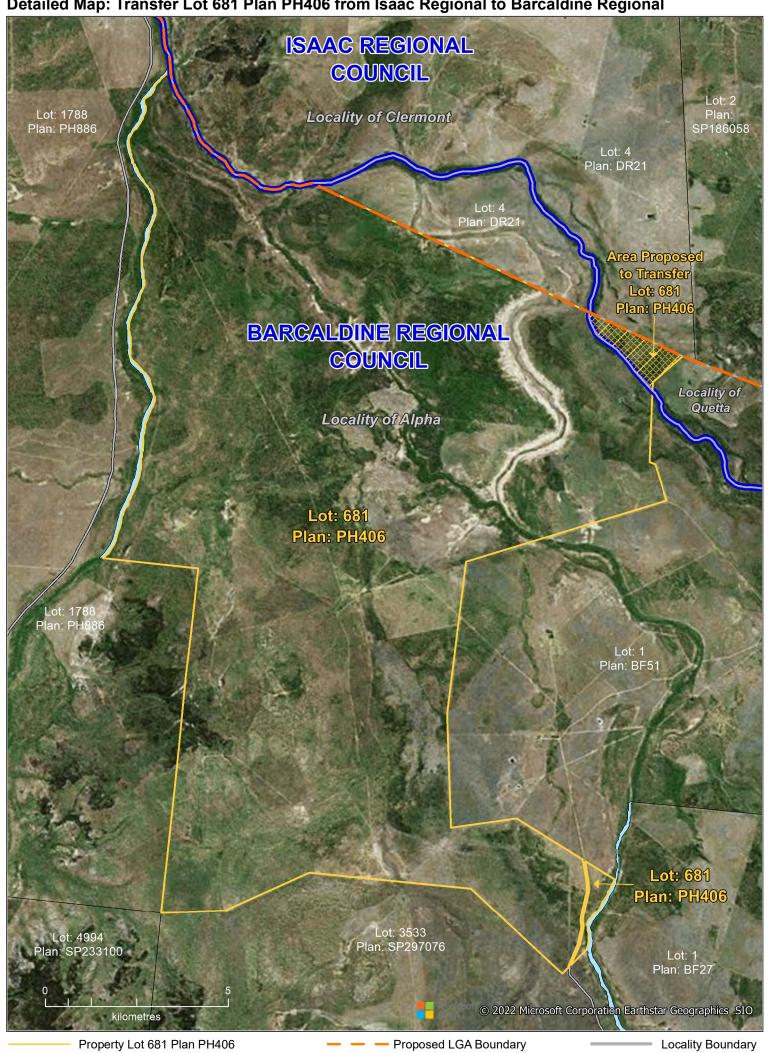

Locality BoundaryProperty Boundary

Affected Area Lot 7 Plan BE164, and Lot 10 Plan BE164

Current LGA Boundary

Detailed Map: Transfer Lot 681 Plan PH406 from Isaac Regional to Barcaldine Regional

Affected Area Lot 681 Plan PH406