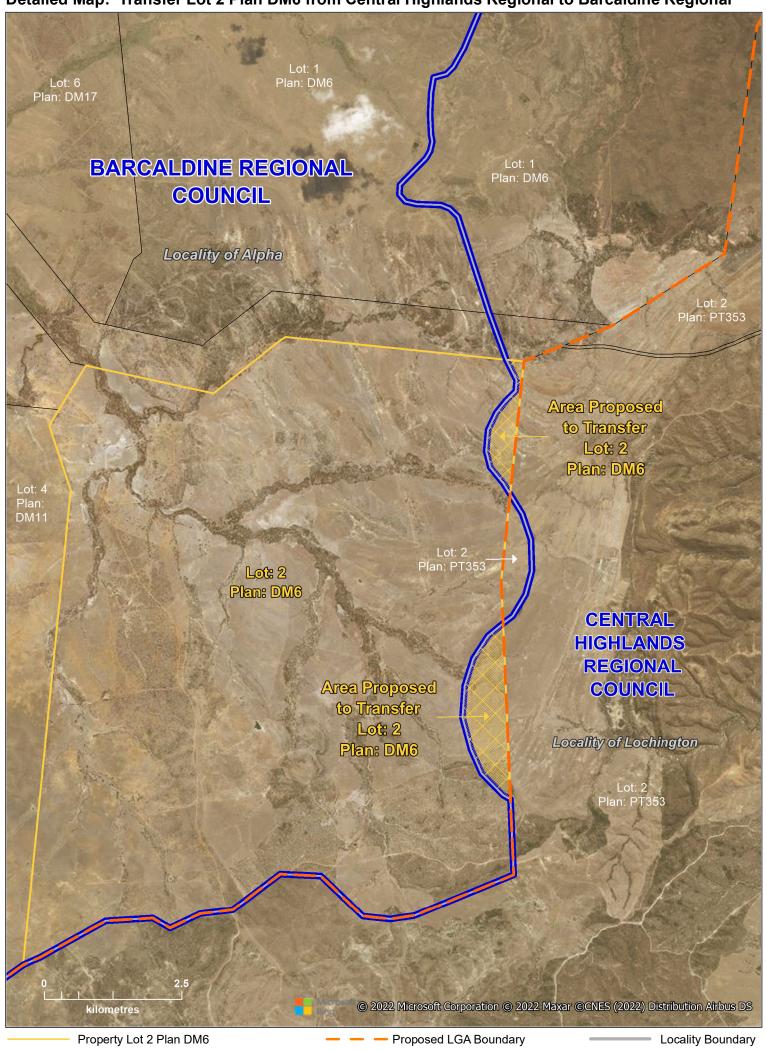

Affected Area Lot 1 Plan DM6

**Current LGA Boundary** 

Detailed Map: Transfer Lot 2 Plan DM6 from Central Highlands Regional to Barcaldine Regional

Affected Area Lot 2 Plan DM6

Current LGA Boundary

\_\_\_\_\_ Property Boundary