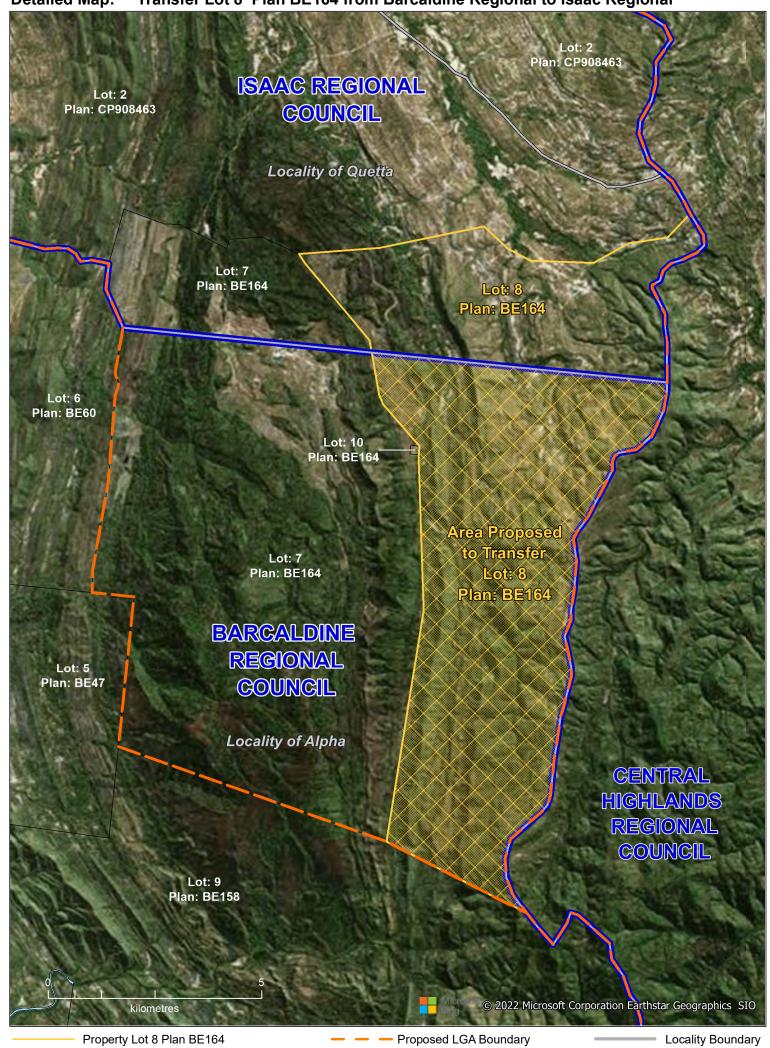

ots 3 & 4 Plan BE57, Lot 2 Plan SP253479 Current LGA Boundary

Detailed Map: Transfer Lot 1 Plan BF51 from Isaac Regional to Barcaldine Regional



Affected Area Lot 1 Plan BF51

Current LGA Boundary



Property Lot 3 Plan DR20 and Lot 4 Plan DR21

Proposed LGA Boundary

**Locality Boundary** 

Affected Areas Lot 3 Plan DR20 and Lot 4 Plan DR21 Current LGA Boundary

Detailed Map: Transfer Lot 5110 Plan PH604 from Barcaldine Regional to Isaac Regional



Affected Area Lot 5110 Plan PH604

Proposed LGA BoundaryCurrent LGA Boundary

Locality BoundaryProperty Boundary



Affected Area Lot 7 Plan BE164, and Lot 10 Plan BE164

Current LGA Boundary

Detailed Map: Transfer Lot 681 Plan PH406 from Isaac Regional to Barcaldine Regional



Affected Area Lot 681 Plan PH406

**Current LGA Boundary** 



Affected Area Lot 8 Plan BE164





## Overview Map: Transfer of Lot/Plans between Barcaldine Regional and Longreach Regional





Property Lot 52 Plan SP112852

Proposed LGA Boundary

Locality Boundary

Affected Area: Lot 52 Plan SP112852

Current LGA Boundary