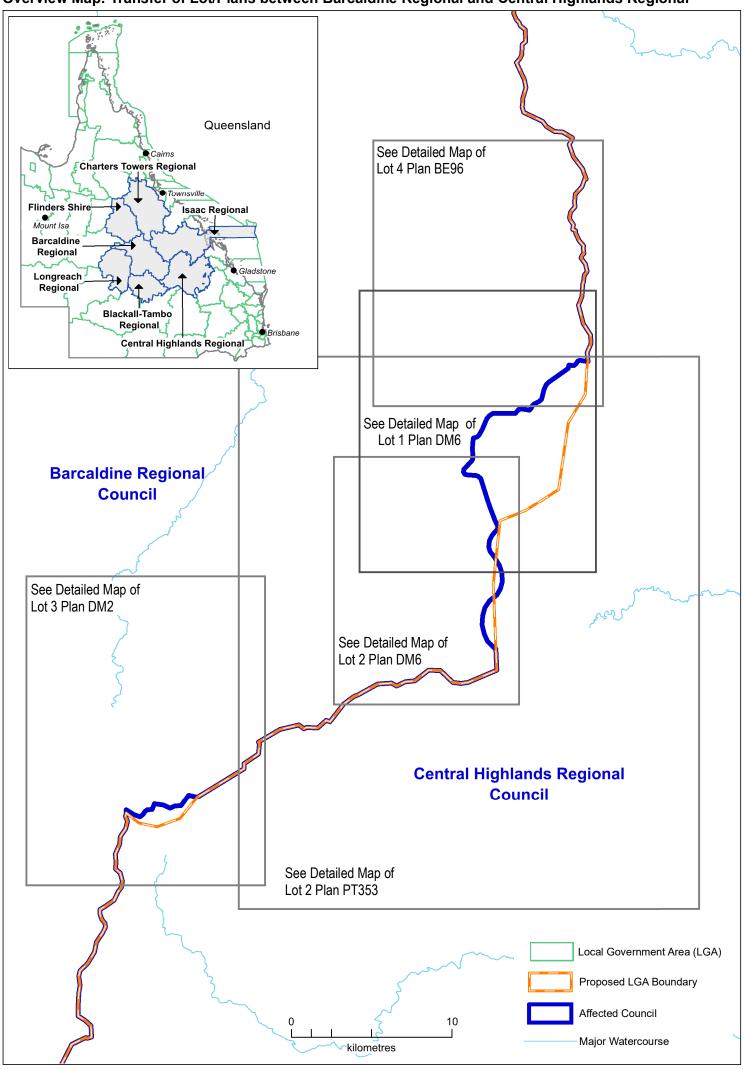

Current LGA Boundary

Overview Map: Transfer of Lot/Plans between Barcaldine Regional and Central Highlands Regional

Affected Area Lot 3 Plan DM2

Current LGA Boundary

Locality Boundary

Property Boundary

Detailed Map: Transfer Lot 1 Plan DM6 from Central Highlands Regional to Barcaldine Regional

Affected Area Lot 1 Plan DM6

**Current LGA Boundary** 

Detailed Map: Transfer Lot 2 Plan DM6 from Central Highlands Regional to Barcaldine Regional

Affected Area Lot 2 Plan DM6

Current LGA Boundary

\_\_\_\_\_ Property Boundary

Property Lot 4 Plan BE96
Proposed LGA Boundary
Locality Boundary
Affected Area Lot 4 Plan BE96
Current LGA Boundary
Property Boundary

Proposed LGA Boundary