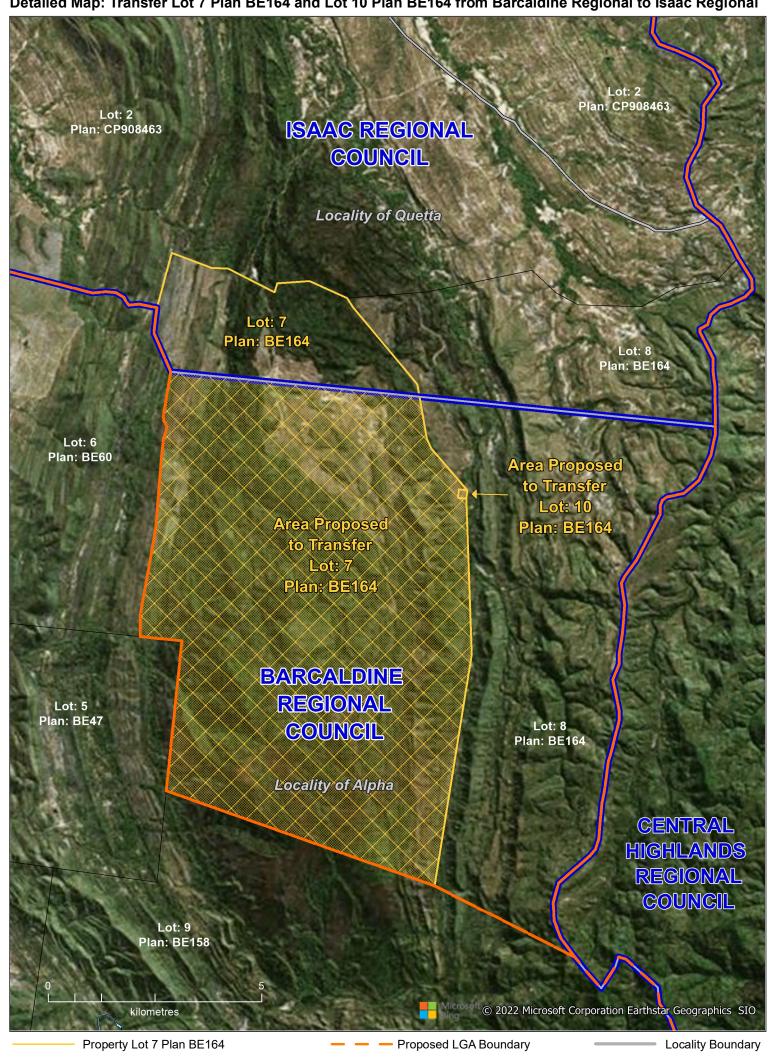

Locality BoundaryProperty Boundary

Affected Area Lot 7 Plan BE164, and Lot 10 Plan BE164

Current LGA Boundary

Detailed Map: Transfer Lot 681 Plan PH406 from Isaac Regional to Barcaldine Regional

Affected Area Lot 681 Plan PH406