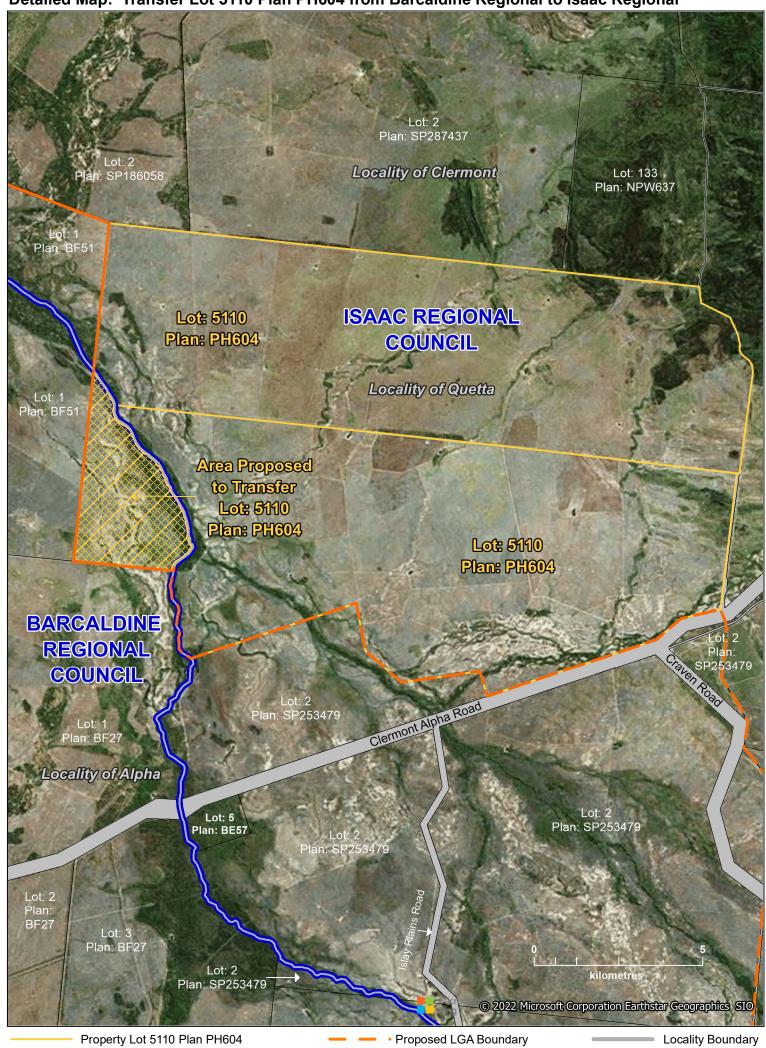

Affected Areas Lot 3 Plan DR20 and Lot 4 Plan DR21 Current LGA Boundary

Detailed Map: Transfer Lot 5110 Plan PH604 from Barcaldine Regional to Isaac Regional

Affected Area Lot 5110 Plan PH604

Proposed LGA BoundaryCurrent LGA Boundary