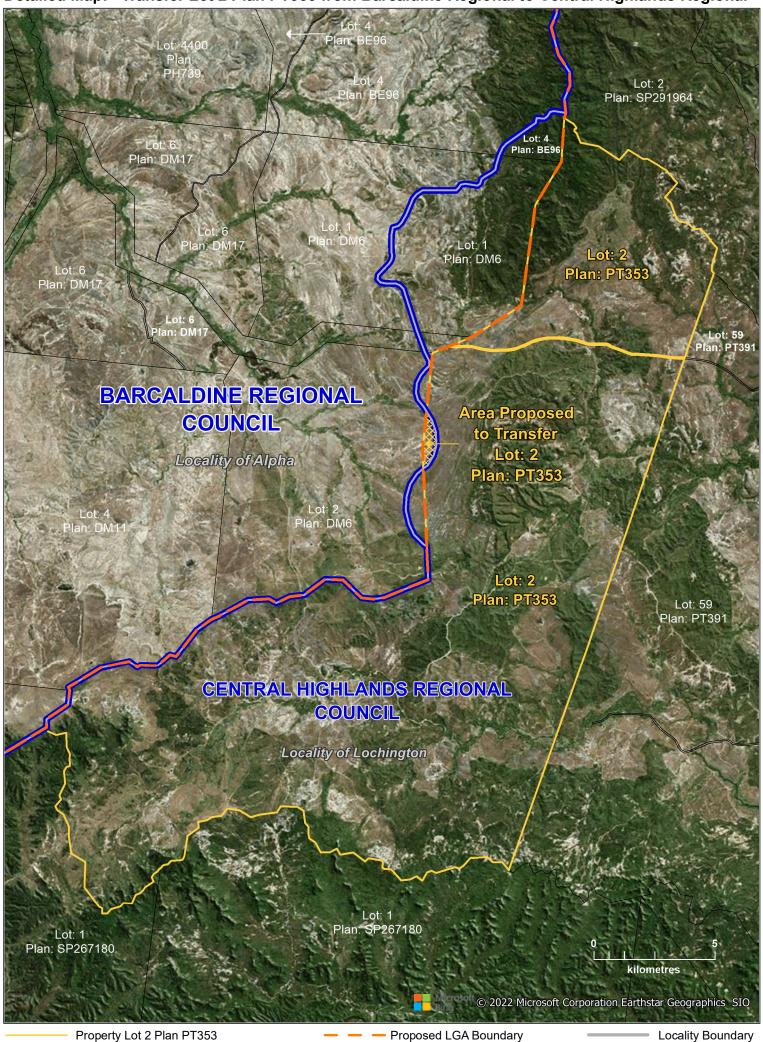

dary

, ,



Property Lot 10 Plan MX814407

Proposed LGA Boundary

Locality Boundary

Affected Area Lot 10 Plan MX814407

Current LGA Boundary

Overview Map: Transfer of Lot/Plans between Barcaldine Regional and Central Highlands Regional





Affected Area Lot 3 Plan DM2

Current LGA Boundary

Locality Boundary

Property Boundary

Detailed Map: Transfer Lot 1 Plan DM6 from Central Highlands Regional to Barcaldine Regional



Affected Area Lot 1 Plan DM6

**Current LGA Boundary** 

Detailed Map: Transfer Lot 2 Plan DM6 from Central Highlands Regional to Barcaldine Regional



Affected Area Lot 2 Plan DM6

Current LGA Boundary

\_\_\_\_\_ Property Boundary

Property Lot 4 Plan BE96
Proposed LGA Boundary
Locality Boundary
Affected Area Lot 4 Plan BE96
Current LGA Boundary
Property Boundary



Proposed LGA Boundary

## Overview Map: Transfer of Lot/Plans between Barcaldine Regional and Charters Towers Regional Queensland Charters Towers Regional Flinders Shire Isaac Regional Barcaldine Regional Longreach Regional Blackall-Tambo Regional **Flinders Shire** Central Highlands Regional Council See Detailed Map of Lot 3606 Plan PH507 **Charters Towers Regional** Council See Detailed Map of Lot 4479 Plan PH1927 **Barcaldine Regional** Council Local Government Area (LGA) Proposed LGA Boundary Affected Council 20

kilometres

Major Watercourse



Proposed LGA Boundary

Affected Area Lot 3606 Plan PH507

Current LGA Boundary



Property Lot 4479 Plan PH1927

Affected Area Lot 4479 Plan PH1927

Current LGA Boundary **Property Boundary** 

## Overview Map: Transfer Lot 38 Plan SP291988 f