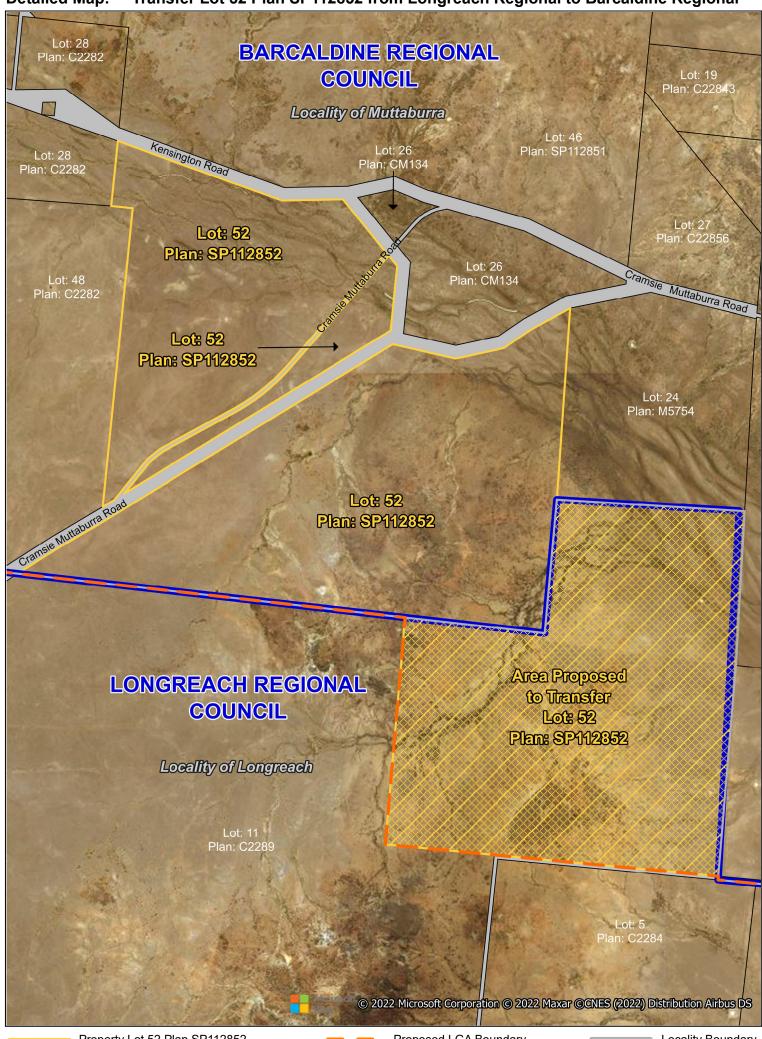

## Overview Map: Transfer of Lot/Plans between Barcaldine Regional and Longreach Regional

Property Lot 52 Plan SP112852

Proposed LGA Boundary

Locality Boundary

Affected Area: Lot 52 Plan SP112852

Current LGA Boundary