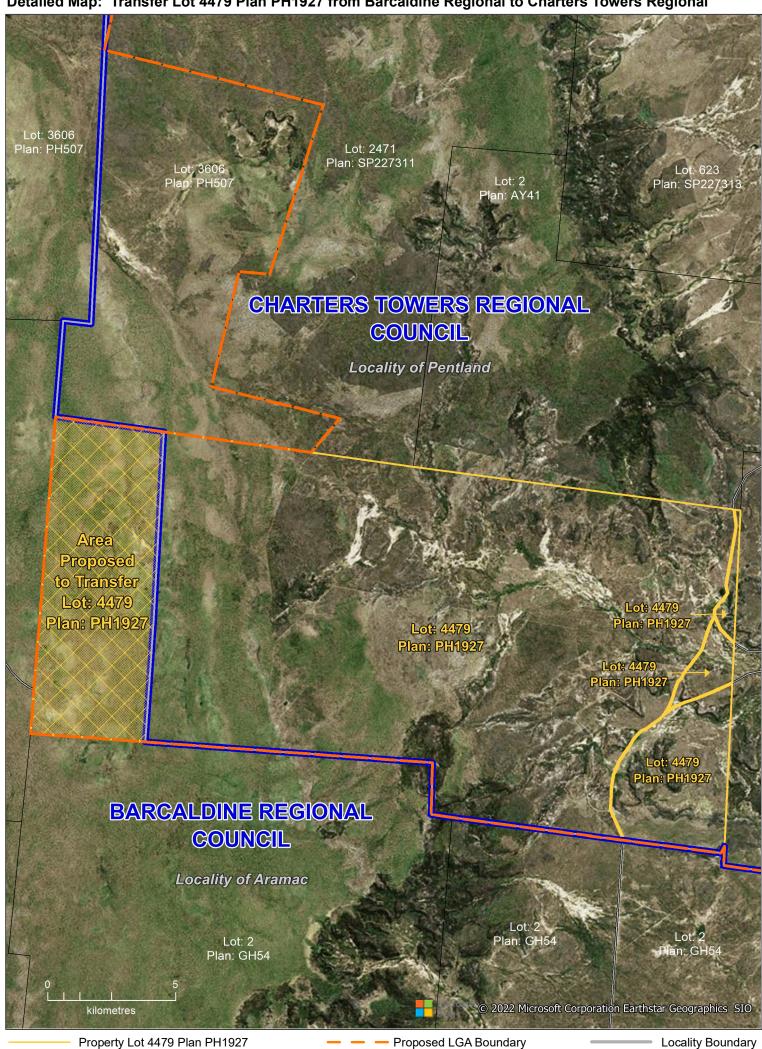

## Overview Map: Transfer of Lot/Plans between Barcaldine Regional and Charters Towers Regional Queensland Charters Towers Regional Flinders Shire Isaac Regional Barcaldine Regional Longreach Regional Blackall-Tambo Regional **Flinders Shire** Central Highlands Regional Council See Detailed Map of Lot 3606 Plan PH507 **Charters Towers Regional** Council See Detailed Map of Lot 4479 Plan PH1927 **Barcaldine Regional** Council Local Government Area (LGA) Proposed LGA Boundary Affected Council 20

kilometres

Major Watercourse

Proposed LGA Boundary

Affected Area Lot 3606 Plan PH507

Current LGA Boundary

Property Lot 4479 Plan PH1927

Affected Area Lot 4479 Plan PH1927

Current LGA Boundary **Property Boundary** 