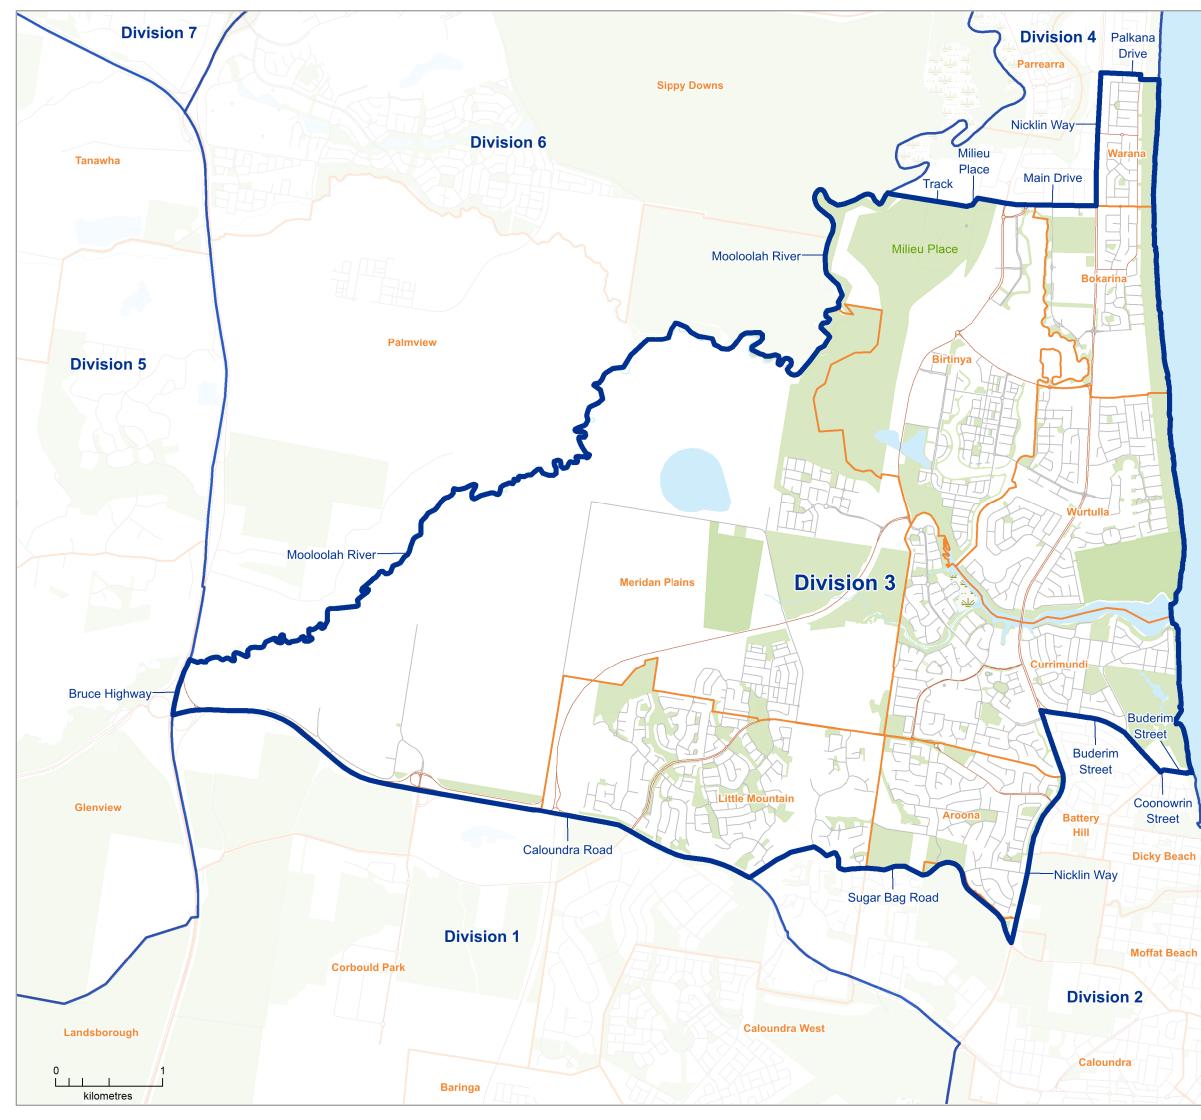

Electoral Commission Commissio Queensland

2019 Local Government Area **Divisional Boundary** Review

## **FINAL DIVISIONAL BOUNDARIES**

## SUNSHINE COAST REGIONAL

**Division 3** 

## LEGEND





This product was created using datasets from various authoritative sources, and is intended as a guide only to display final divisional boundaries.

The digital GIS data is available FREE to download from Queensland Spatial Catalogue, or Qspatial, at http://qldspatial.information.qld.gov.au

© The State of Queensland - 2019 (Department of Natural Resources, Mines and Energy) © Electoral Commission of Queensland 2019 Creative Commons (CC BY)

CORAL SEA