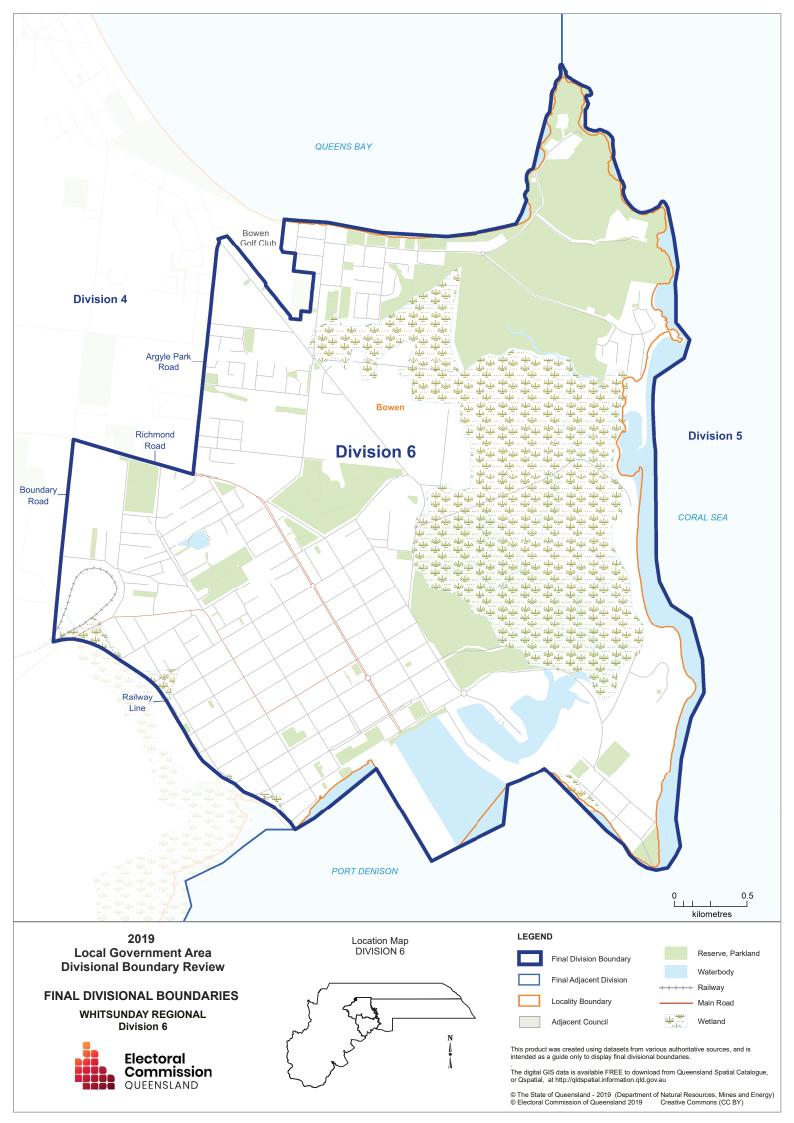

## APPENDIX A

Maps of Council's Electoral Divisions for 2020 Elections

## WHITSUNDAY REGIONAL Final Electoral Divisions

This product was created using datasets from various authoritative sources and is intended as a guide only to display final divisional boundaries. Elector deviation is referenced as C (Current) and P (Projected).

The digital GIS data is available FREE to download from Queensland Spatial Catalogue, or Ospatial, at http://qidspatial.information.qid.gov.au © The State of Queensland - 2019 (Department of Natural Resources, Mines and Energy), © Electoral Commission of Queensland 2019, Creative Commons (CC BY)