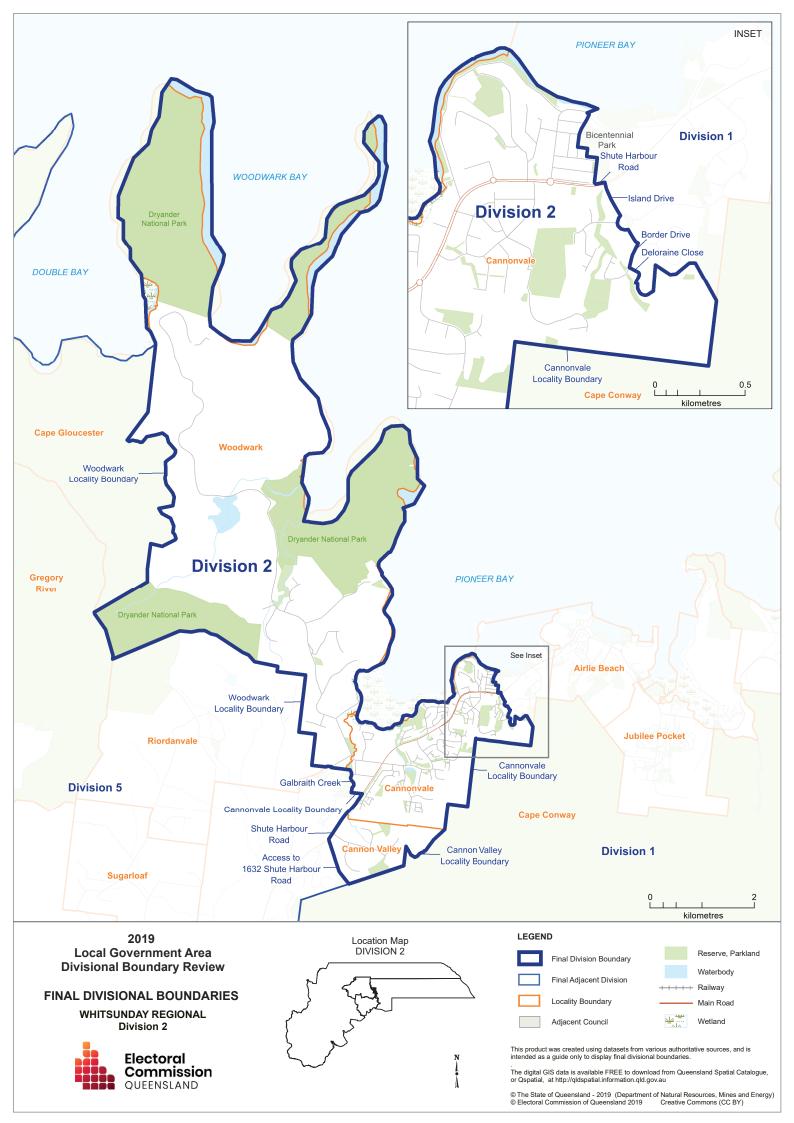

## WHITSUNDAY REGIONAL Final Electoral Divisions

This product was created using datasets from various authoritative sources and is intended as a guide only to display final divisional boundaries. Elector deviation is referenced as C (Current) and P (Projected).

The digital GIS data is available FREE to download from Queensland Spatial Catalogue, or Ospatial, at http://qidspatial.information.qid.gov.au © The State of Queensland - 2019 (Department of Natural Resources, Mines and Energy), © Electoral Commission of Queensland 2019, Creative Commons (CC BY)