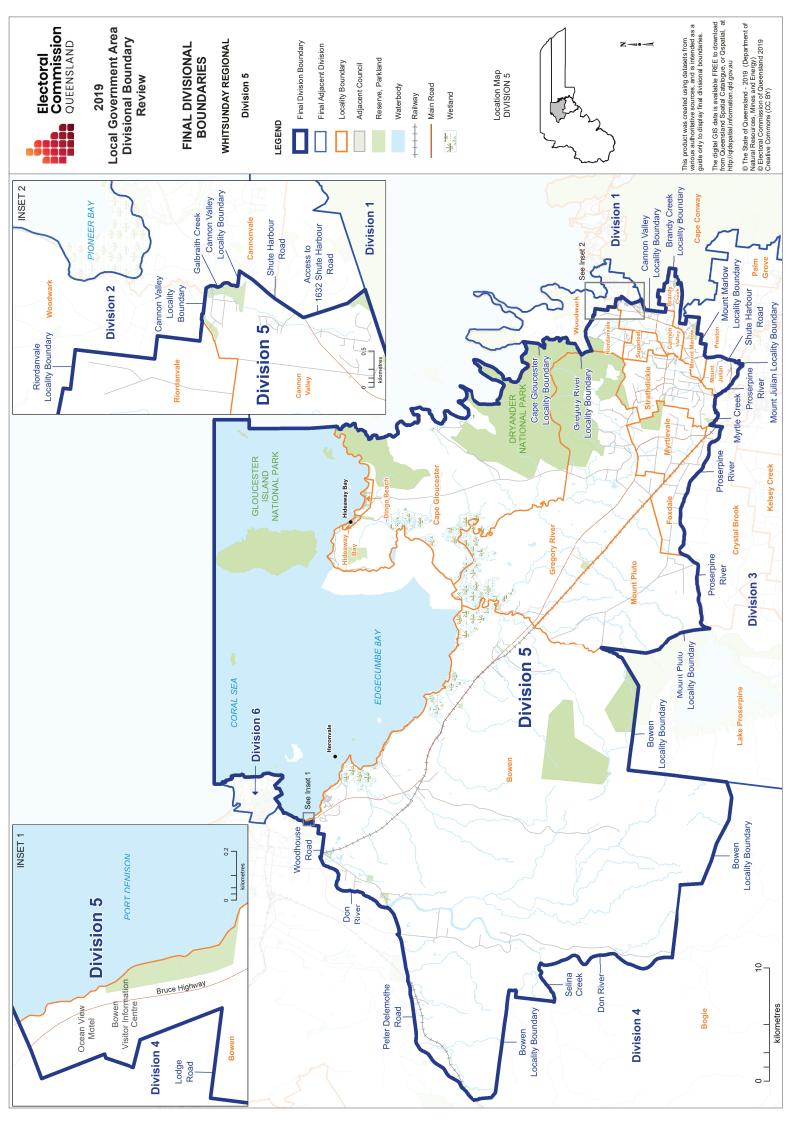

## APPENDIX A

Maps of Council's Electoral Divisions for 2020 Elections

## WHITSUNDAY REGIONAL Final Electoral Divisions

This product was created using datasets from various authoritative sources and is intended as a guide only to display final divisional boundaries. Elector deviation is referenced as C (Current) and P (Projected).

The digital GIS data is available FREE to download from Queensland Spatial Catalogue, or Ospatial, at http://qidspatial.information.qid.gov.au © The State of Queensland - 2019 (Department of Natural Resources, Mines and Energy), © Electoral Commission of Queensland 2019, Creative Commons (CC BY)