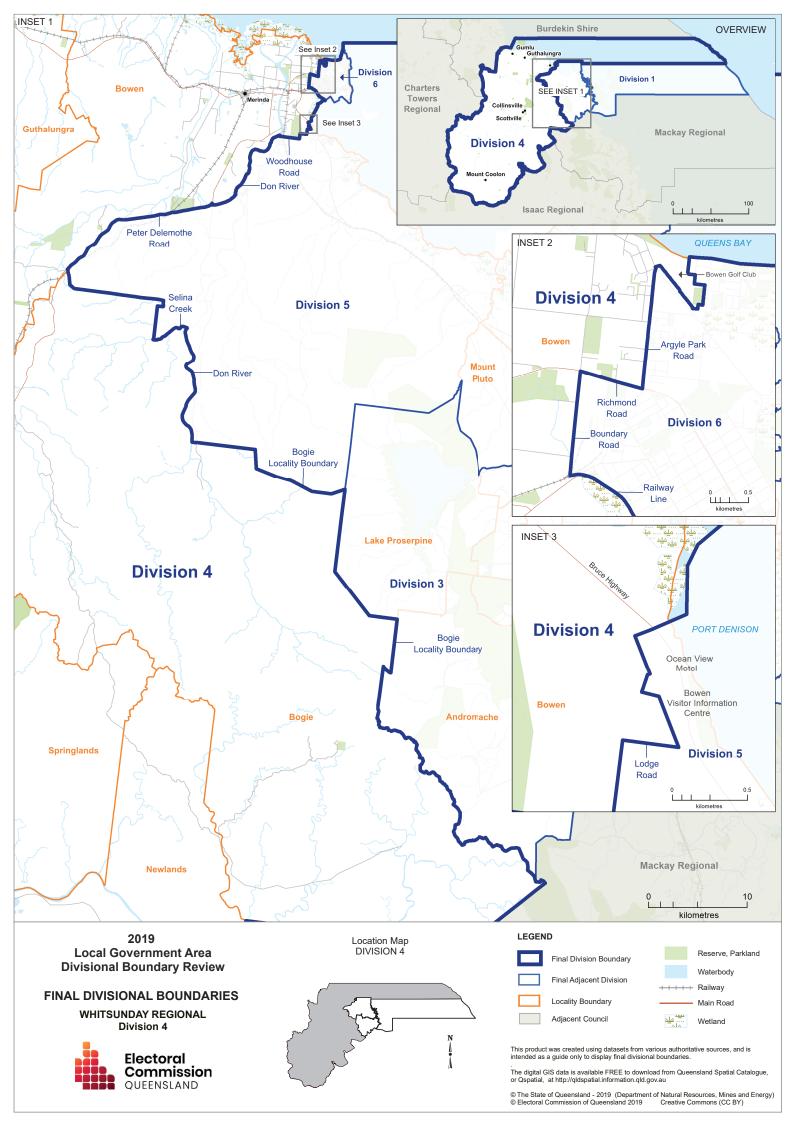

## APPENDIX A

Maps of Council's Electoral Divisions for 2020 Elections

WHITSUNDAY REGIONAL

This product was created using datasets from various authoritative sources and is intended as a guide only to display current divisional boundaries. Elector deviation is referenced as C (Current) and P (Projected).

The digital GIS data is available FREE to download from Queensland Spatial Catalogue, or Ospatial, at http://qldspatial.information.qld.gov.au © The State of Queensland - 2019 (Department of Natural Resources, Mines and Energy), © Electoral Commission of Queensland 2019, Creative Commons (CC BY)