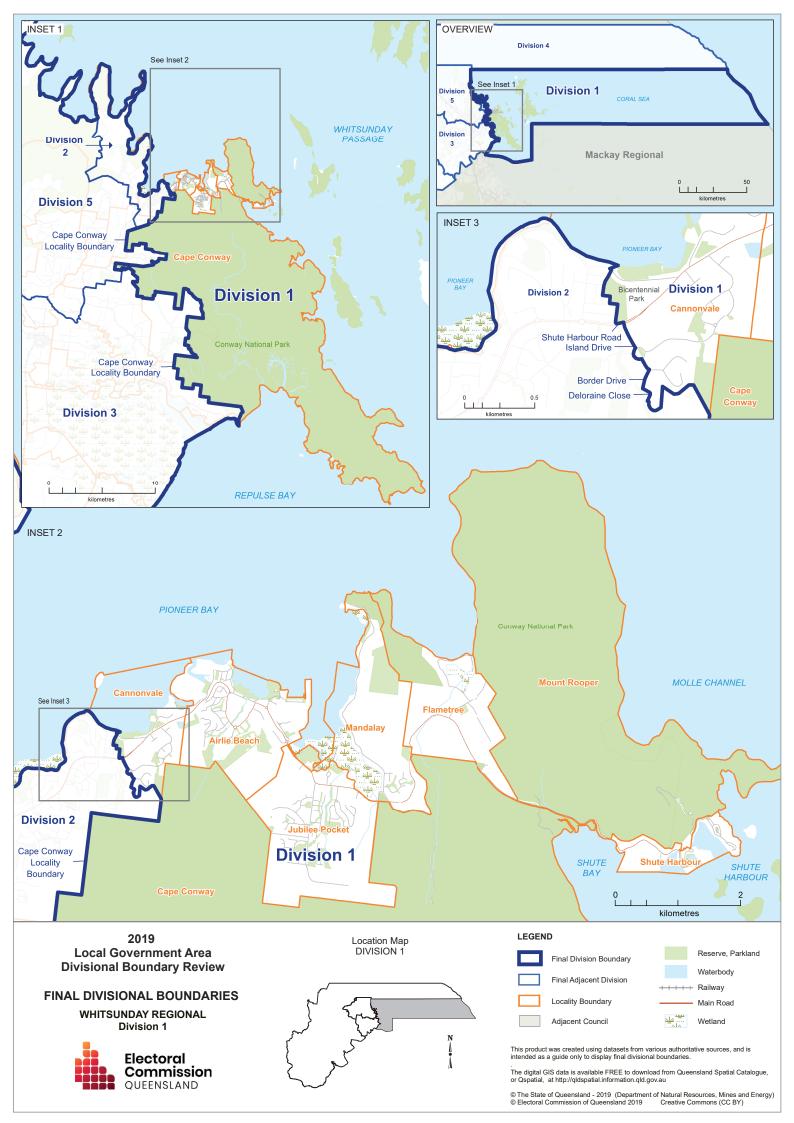

## WHITSUNDAY REGIONAL Final Electoral Divisions

This product was created using datasets from various authoritative sources and is intended as a guide only to display final divisional boundaries. Elector deviation is referenced as C (Current) and P (Projected).

The digital GIS data is available FREE to download from Queensland Spatial Catalogue, or Ospatial, at http://qidspatial.information.qid.gov.au © The State of Queensland - 2019 (Department of Natural Resources, Mines and Energy), © Electoral Commission of Queensland 2019, Creative Commons (CC BY)