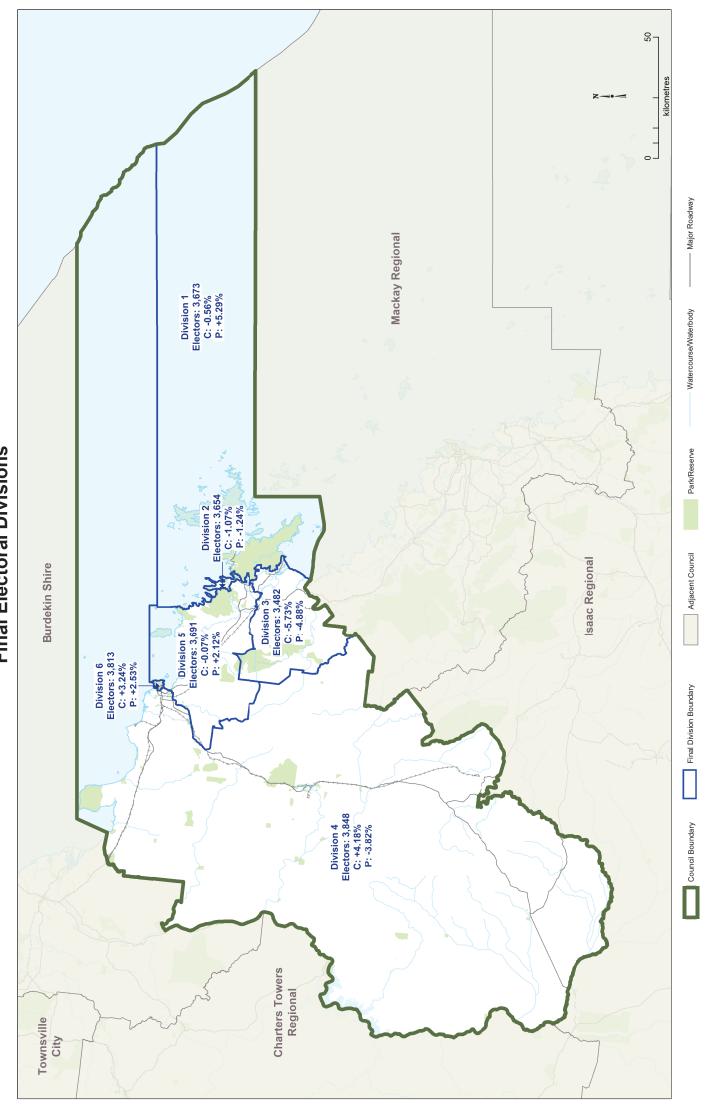

## WHITSUNDAY REGIONAL Final Electoral Divisions

This product was created using datasets from various authoritative sources and is intended as a guide only to display final divisional boundaries. Elector deviation is referenced as C (Current) and P (Projected).

The digital GIS data is available FREE to download from Queensland Spatial Catalogue, or Ospatial, at http://qidspatial.information.qid.gov.au © The State of Queensland - 2019 (Department of Natural Resources, Mines and Energy), © Electoral Commission of Queensland 2019, Creative Commons (CC BY)