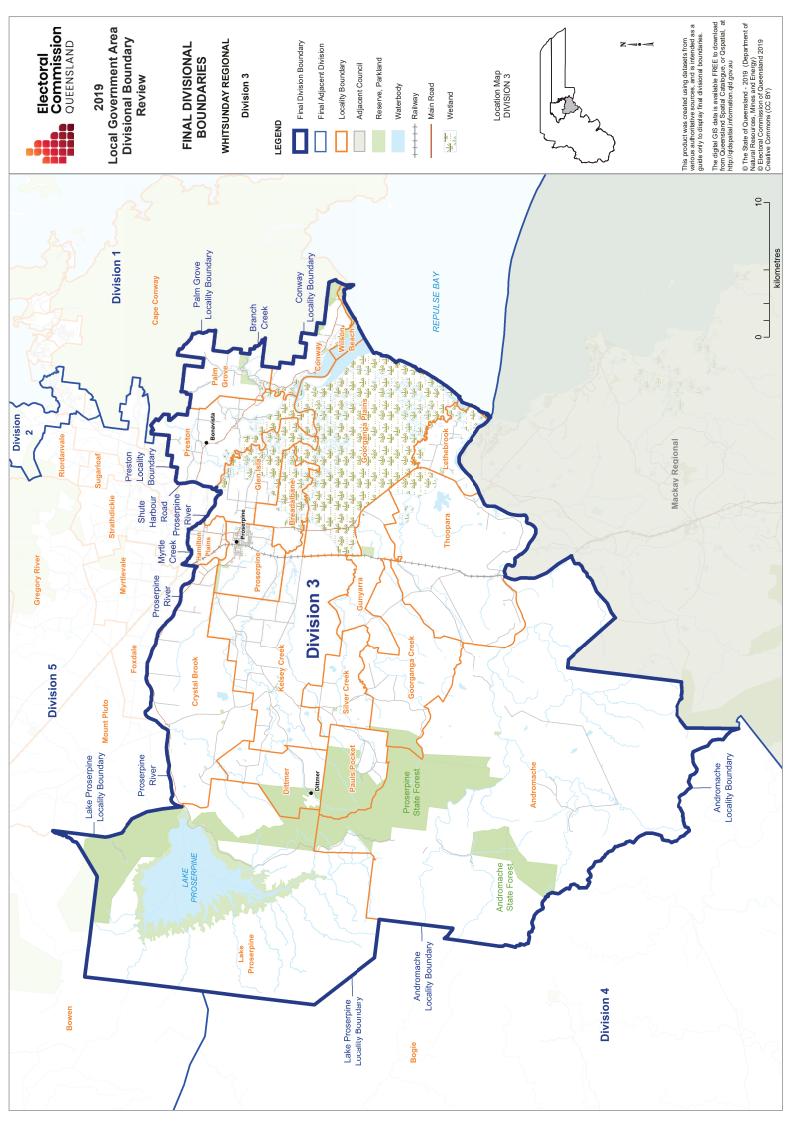

## WHITSUNDAY REGIONAL Final Electoral Divisions

This product was created using datasets from various authoritative sources and is intended as a guide only to display final divisional boundaries. Elector deviation is referenced as C (Current) and P (Projected).

The digital GIS data is available FREE to download from Queensland Spatial Catalogue, or Ospatial, at http://qidspatial.information.qid.gov.au © The State of Queensland - 2019 (Department of Natural Resources, Mines and Energy), © Electoral Commission of Queensland 2019, Creative Commons (CC BY)