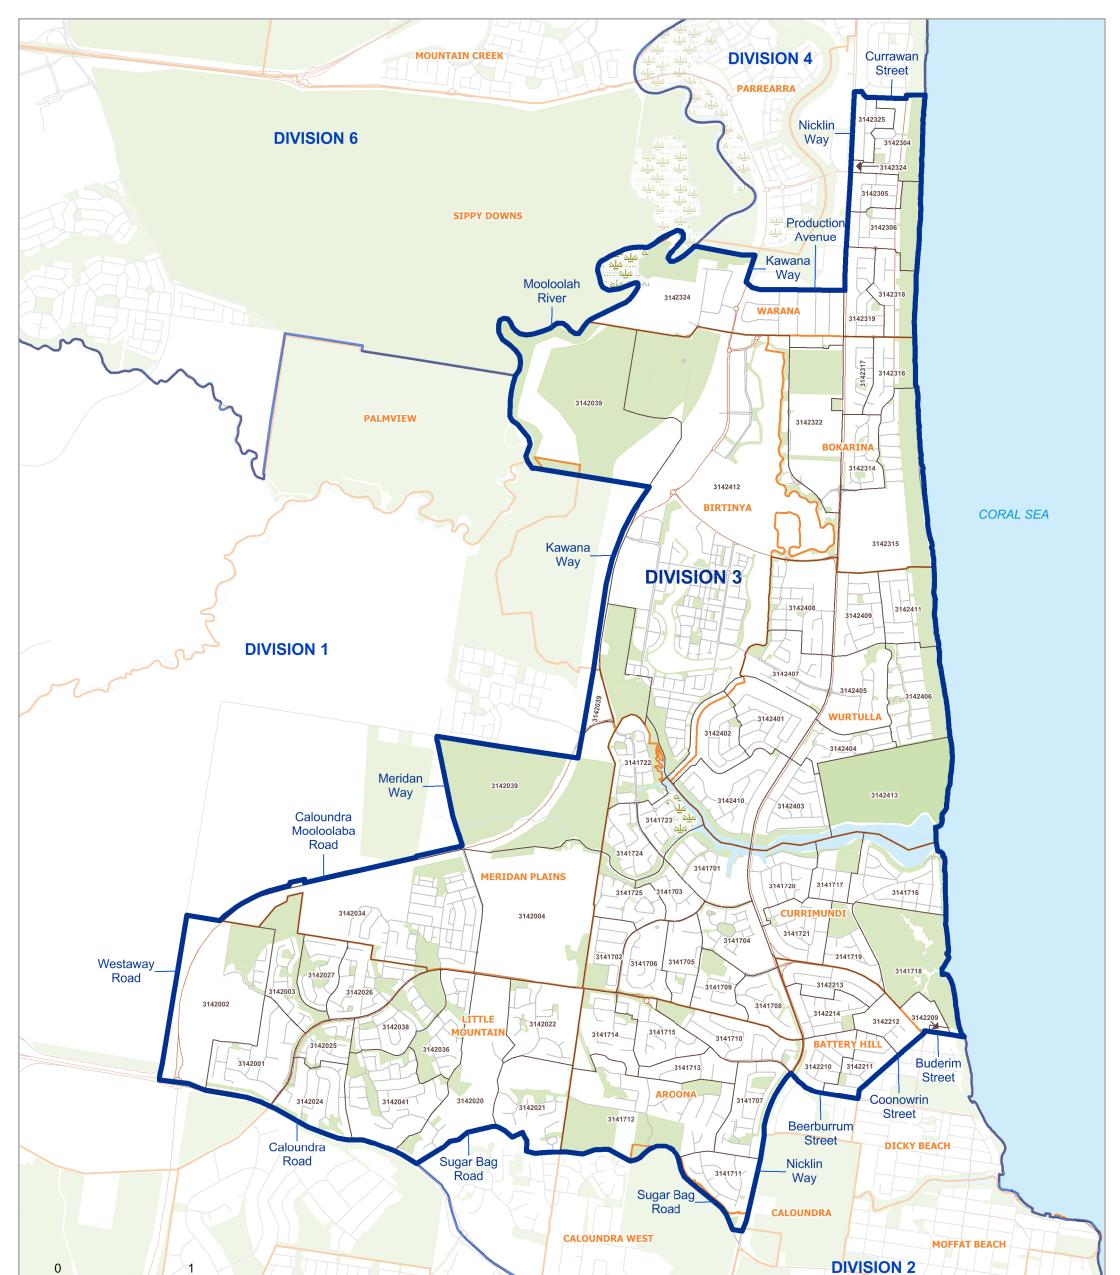

## **2019 Local Government Area Review**

0

kilometres

SUNSHINE COAST REGIONAL **DIVISION 3** 

**Current Division and SA1 Boundaries** 

## LEGEND **Division Boundary** Reserve, Parkland Suburb Boundary Waterbody +++++ Railway SA1 Boundary Main Road Adjacent Division <del>.....</del> ملد Wetland Adjacent Council