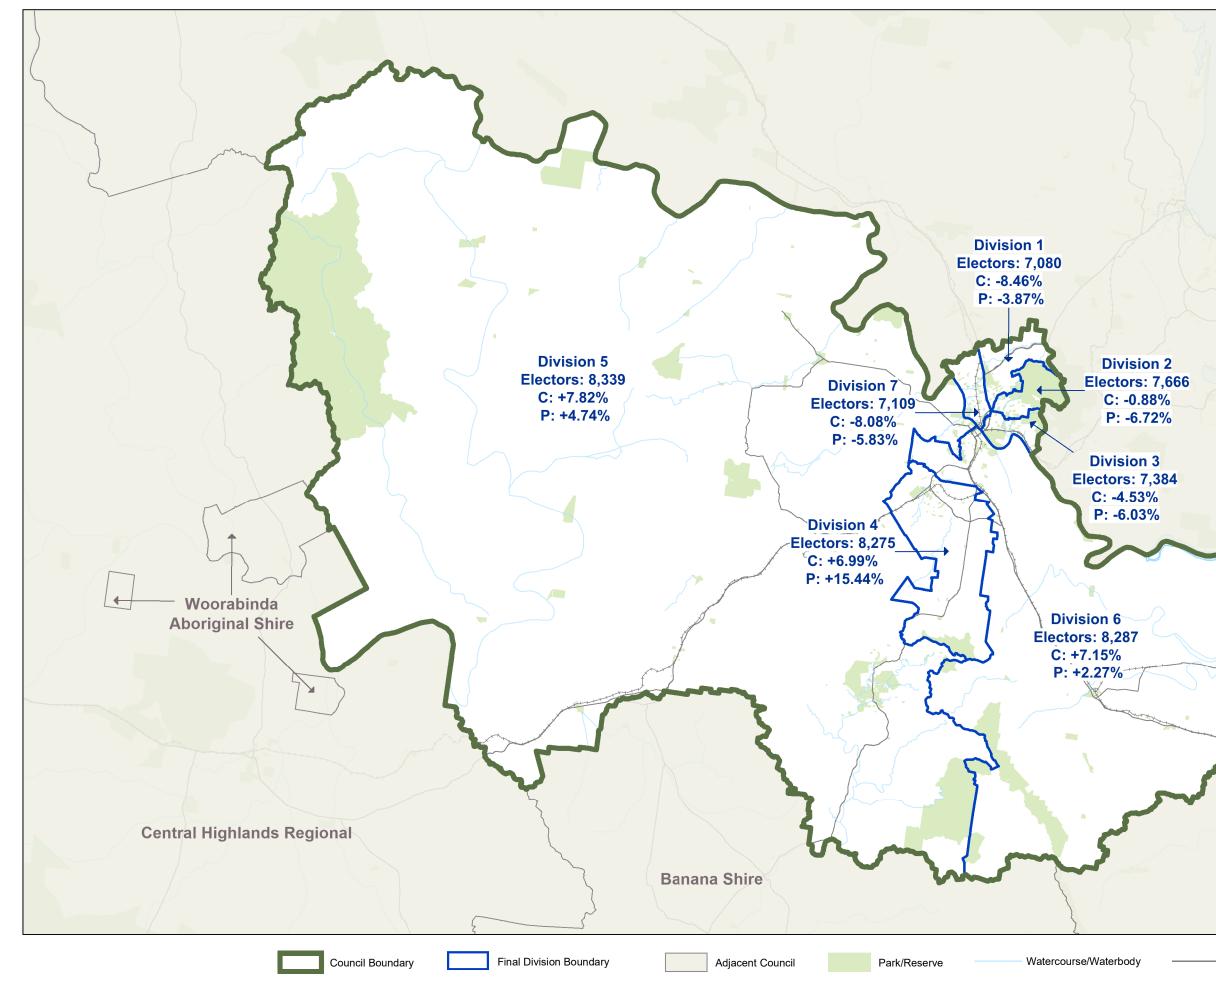

## **ROCKHAMPTON REGIONAL Final Electoral Divisions**

This product was created using datasets from various authoritative sources and is intended as a guide only to display final divisional boundaries. Elector deviation is referenced as C (Current) and P (Projected). The digital GIS data is available FREE to download from Queensland Spatial Catalogue, or Qspatial, at http://qldspatial.information.qld.gov.au © The State of Queensland - 2019 (Department of Natural Resources, Mines and Energy), © Electoral Commission of Queensland 2019, Creative Commons (CC BY)