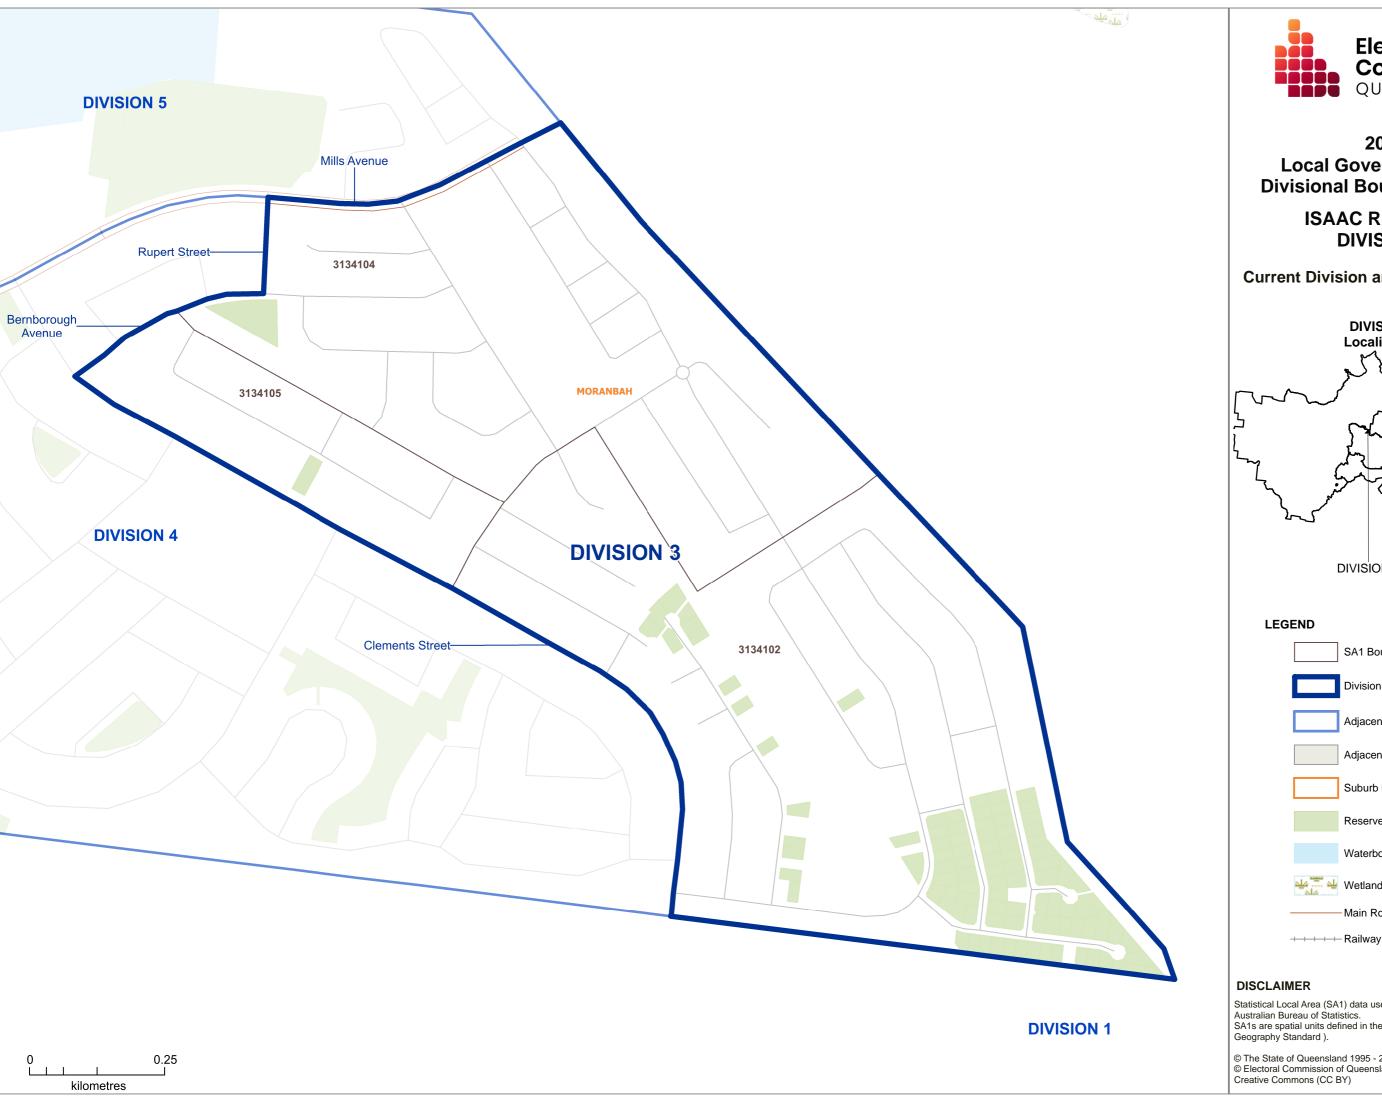

## 2023

**Local Government Area Divisional Boundary Review** 

## **ISAAC REGIONAL DIVISION 3**

**Current Division and SA1 Boundaries** 

SA1 Boundary

**Division Boundary** 

Adjacent Division

Adjacent Council

Suburb Boundary

Reserve, Parkland

Waterbody

<sup>⁴</sup> Wetland

Main Road

Statistical Local Area (SA1) data used in compilation sourced from the Australian Bureau of Statistics.
SA1s are spatial units defined in the 2021 ASGS (Australian Statistical

© The State of Queensland 1995 - 2023 (Department of Resources)
© Electoral Commission of Queensland 2023
Creative Commons (CC BY)