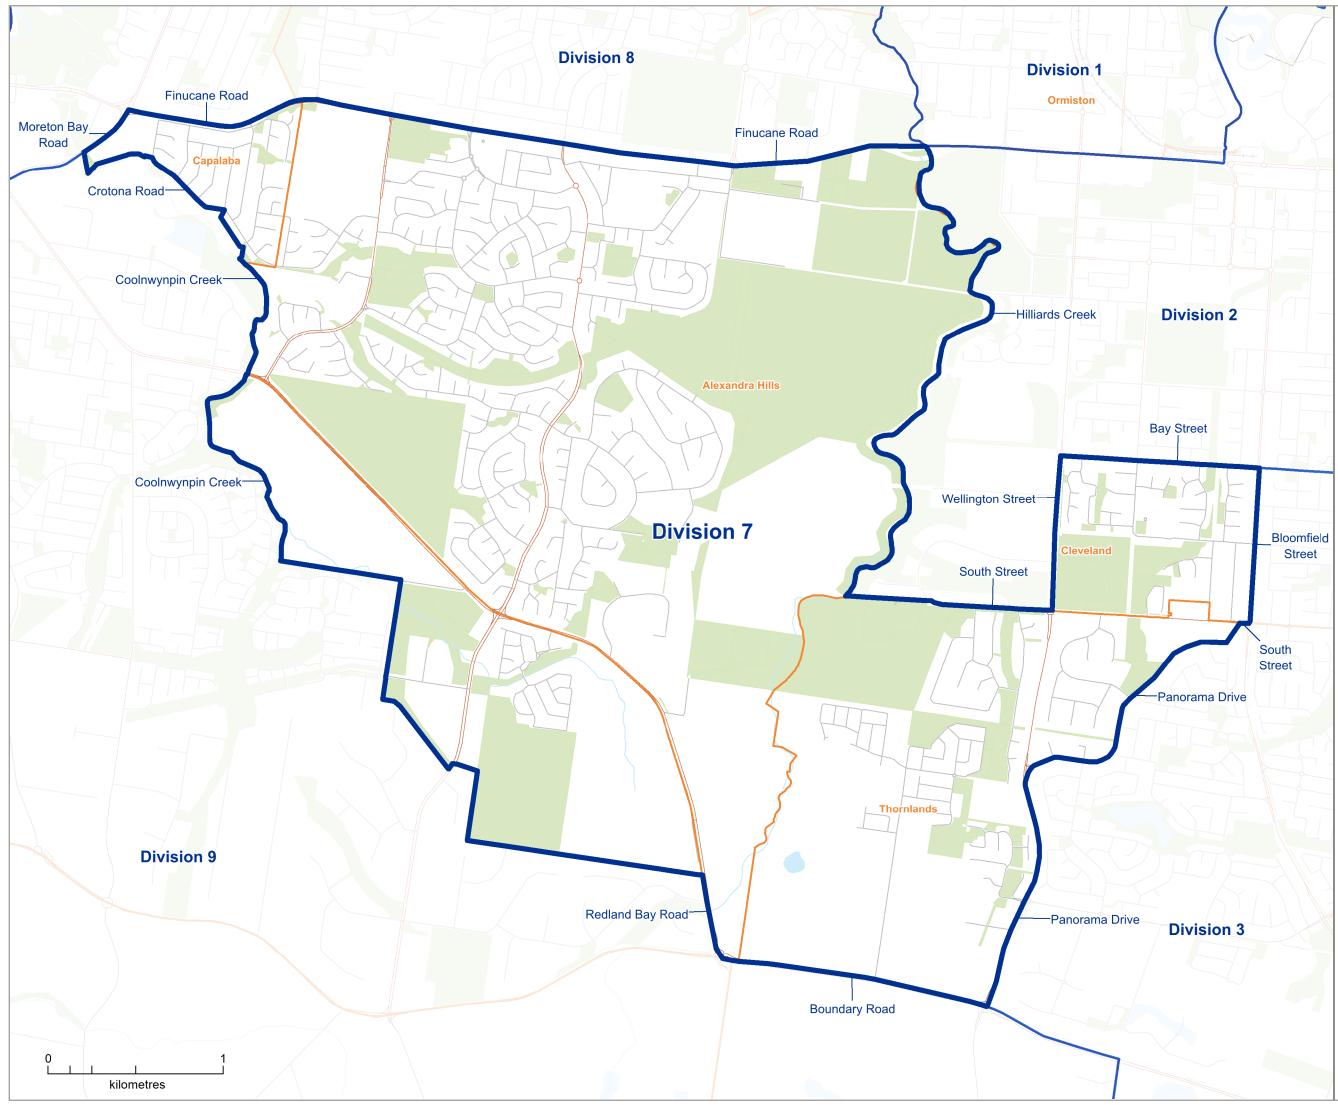

## **FINAL DIVISIONAL BOUNDARIES**

**REDLAND CITY** 

**Division 7** 

## LEGEND

|         | Final Division Boundary |
|---------|-------------------------|
|         | Final Adjacent Division |
|         | Locality Boundary       |
|         | Adjacent Council        |
|         | Reserve, Parkland       |
|         | Waterbody               |
| +++++   | Railway                 |
|         | Main Road               |
| <br>ملح | Wetland                 |

This product was created using datasets from various authoritative sources, and is intended as a guide only to display final divisional boundaries.

The digital GIS data is available FREE to download from Queensland Spatial Catalogue, or Qspatial, at http://qldspatial.information.qld.gov.au