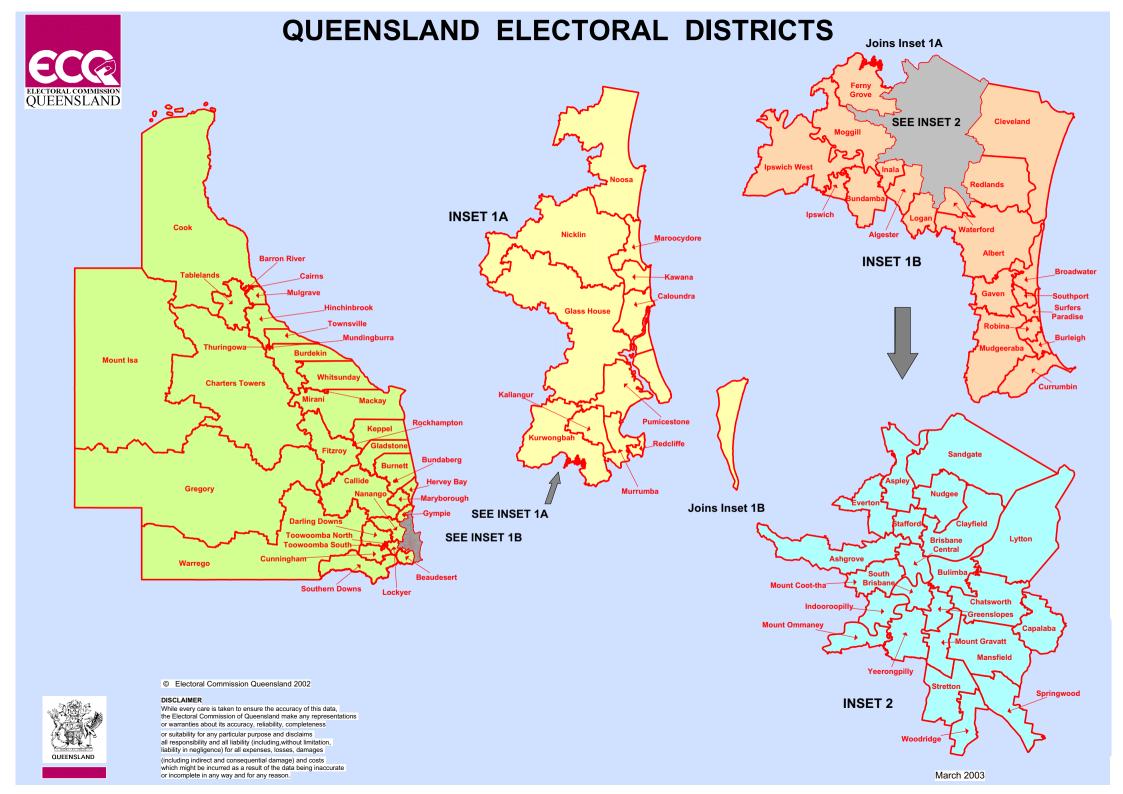

Census Enumeration Day was 7 August 2001. The 89 electoral districts shown are those created by the Queensland Redistribution Commission (QRC) at the redistribution proclaimed on 7 July 1999.

A consolidated table of electoral district characteristics is presented on pages 4 and 5. Individual electoral district statistical profiles are presented in a standard format in alphabetical order in Section A from page 7 to 95. Data included in the profile includes Age, Total Aged 18+, Population Movement, Australian Citizens by Age, Total Australian Citizens 18+, Birthplace, Language Spoken at Home, Internet Usage, Enrolment Figures, Predicted Enrolment Figures, Electoral Density, Informality Rate and Turnout at the Last State Election. At the end of Section A an overall State Profile is presented to show the effect of inadequately described and not stated counts when using the Usual Resident Count data for each category. It also provides a breakdown of the entire State for each of the selected data sets for the Profile.