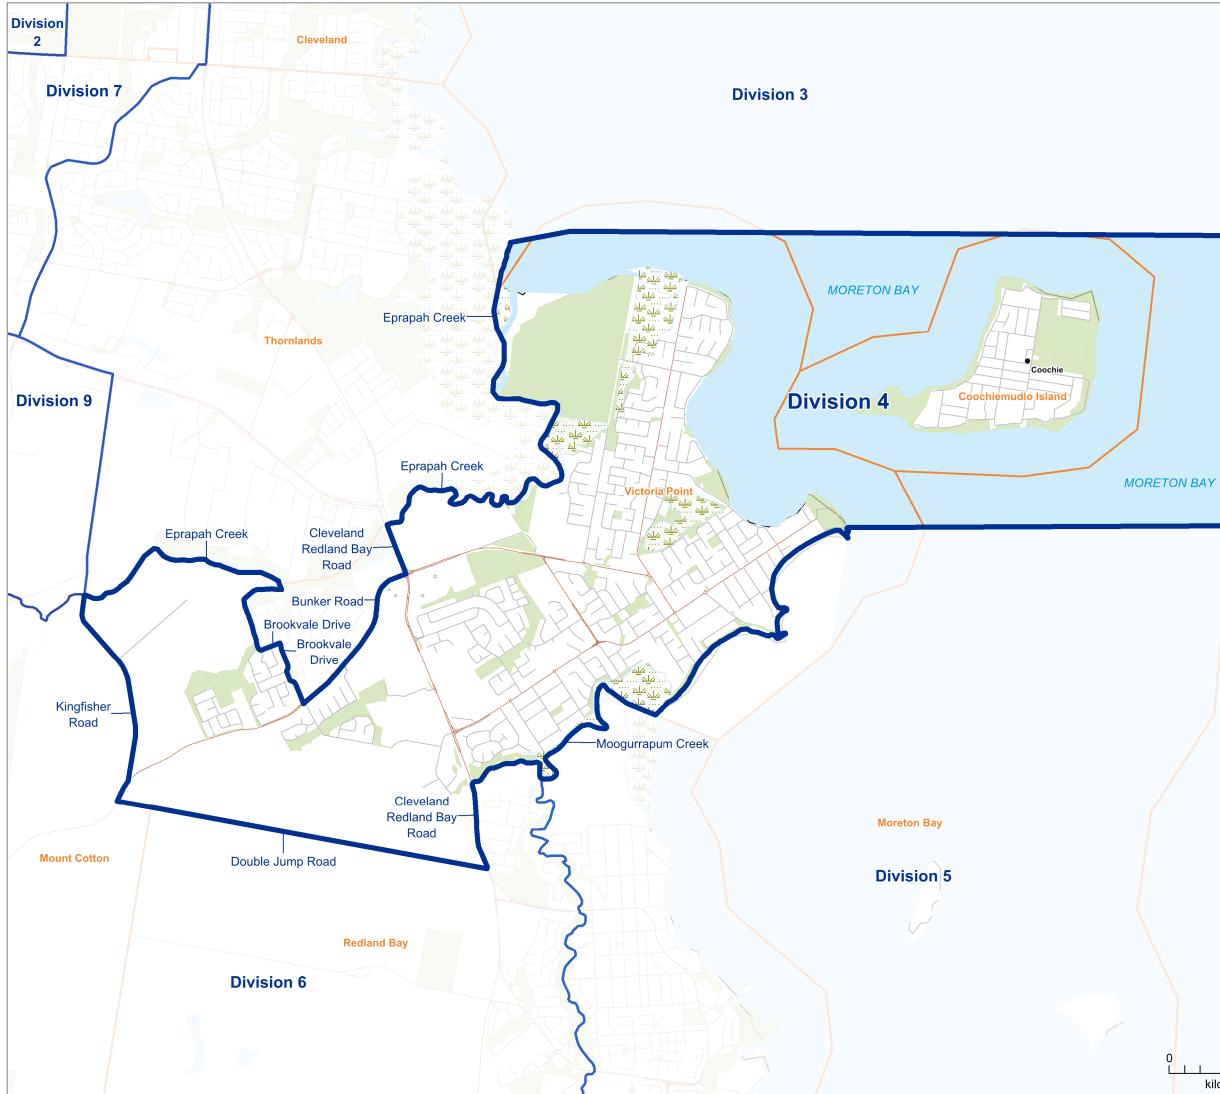

Commission QUEENSLAND 2019

Electoral

Local Government Area **Divisional Boundary** Review

> **FINAL DIVISIONAL** BOUNDARIES

> > **REDLAND CITY**

**Division 4** 

Location Map Division 4 Ν

This product was created using datasets from various authoritative sources, and is intended as a guide only to display final divisional boundaries.

The digital GIS data is available FREE to download from Queensland Spatial Catalogue, or Qspatial, at http://qldspatial.information.qld.gov.au