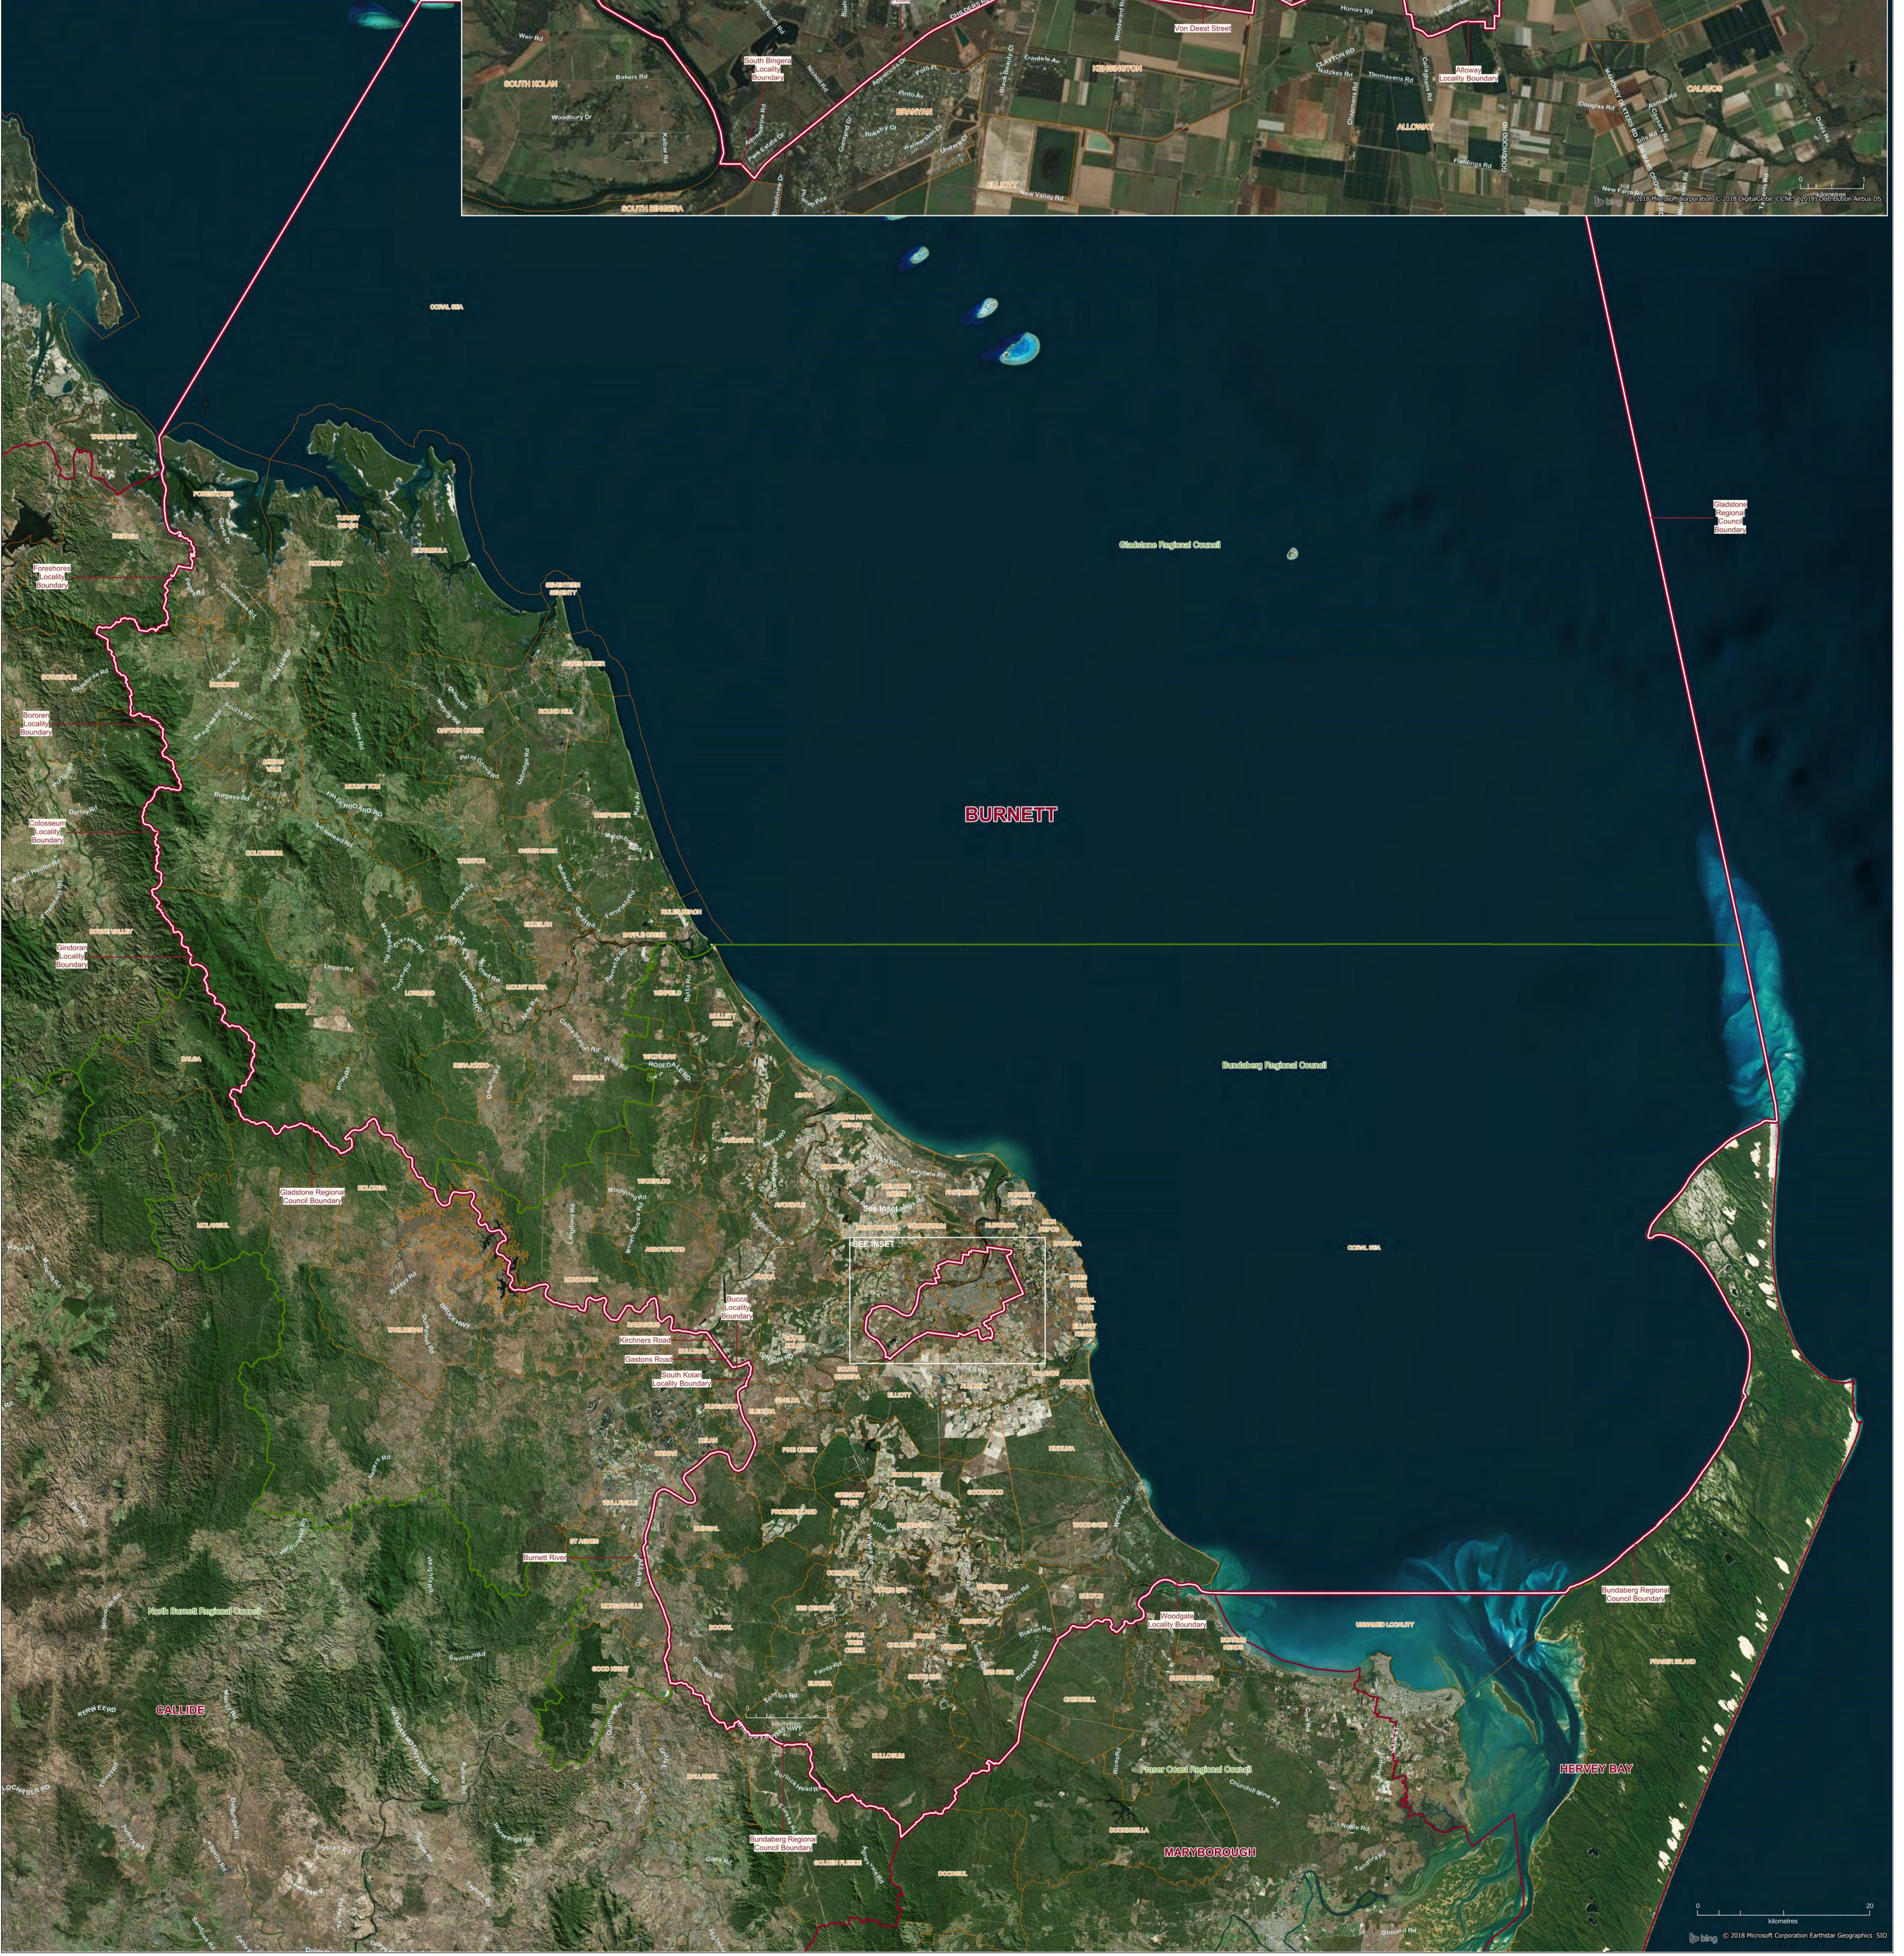

The digital GIS data is available FREE to download from Queensland Spatial Catalogue (QSpatial) at http://qldspatial.information.qld.gov.au/catalogue/

INSET Kirbys Road Fairymead Road rnett River Sauers Road ersons R ERG NORT GIN GIN RD OAKWOOD BURNETT KALKIE ASHFIELD TEN MILE ott Heads 0 ENELL HE amed Car Furths Rd

ocality Boundary

Silkyoak

DISCLAIMER: This map has been produced by the ECQ as a guide only, to show electoral boundaries. This product was created using datasets from various authoritative sources and has been provided 'As Is'. ECQ therefore does not accept liability for any expenses, losses, damages caused by use of this product.

© Electoral Commission of Queensland 2018 © The State of Queensland (Department of Natural Resources, Mines and Energy) 2018 © 2018 Pitney Bowes Software Pty Ltd. All rights Reserved