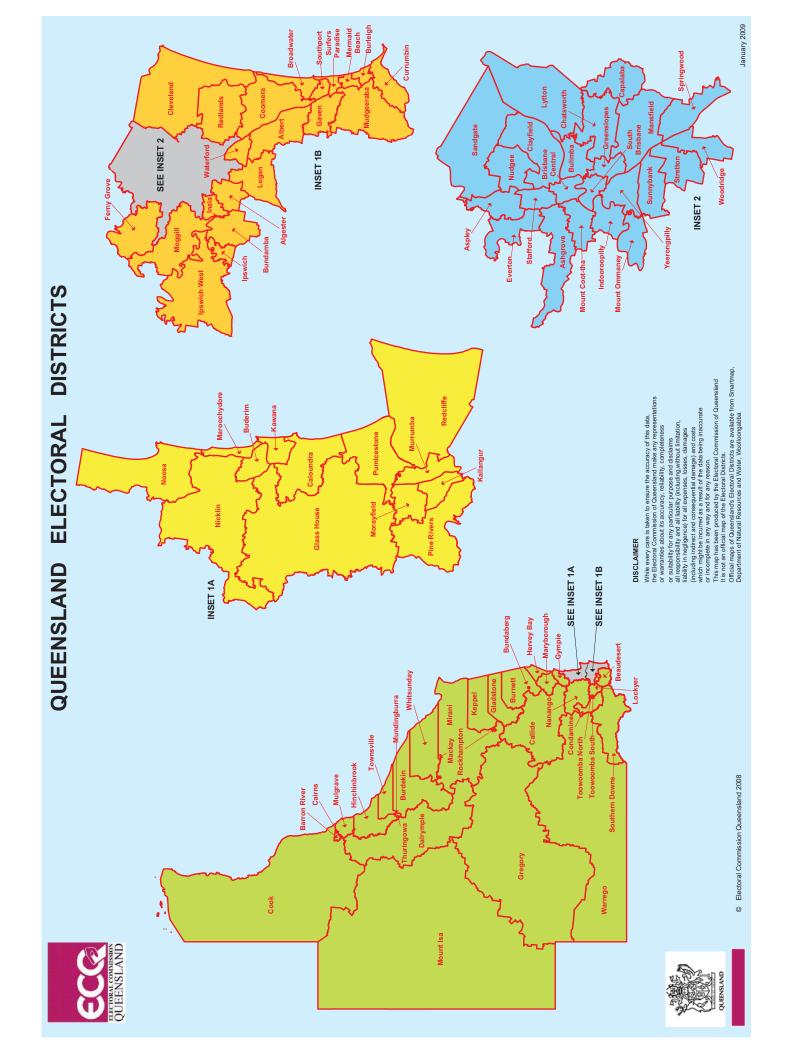

Census Enumeration Day was 8 August 2006. The 89 electoral districts shown are those created by the Queensland Redistribution Commission (QRC) at the redistribution proclaimed on 20 August 2008.

A consolidated table of electoral district characteristics is presented on pages 4 and 5. Individual electoral district statistical profiles are presented in a standard format in alphabetical order in Section A from page 7 to 95. Data included in the profile includes Age, Total Aged 18+, Population Movement, Australian Citizens by Age, Total Australian Citizens 18+, Aboriginal and Torres Strait Islanders 18+, Birthplace, Language Spoken at Home, Internet Usage, Enrolment Figures, Predicted Enrolment Figures and Electoral Density.