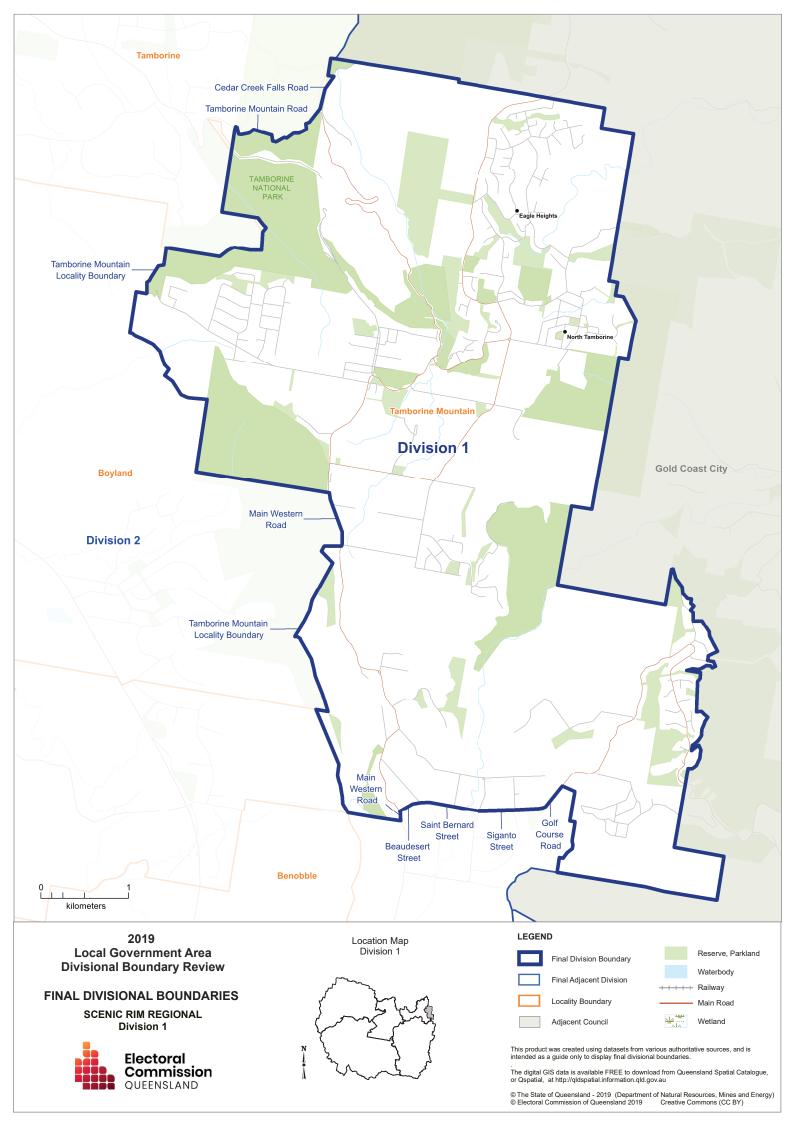

## APPENDIX A

Maps of Council Divisions for 2020 Elections

This product was created using datasets from various authoritative sources, and is intended as a guide only to display current divisional boundaries. The digital GIS data is available FREE to download from Queensland Spatial Catalogue, or Ospatial, at http://qldspatial.information.qld.gov.au © The State of Queensland - 2019 (Department of Natural Resources, Mines and Energy), © Electoral Commission of Queensland 2019, Creative Commons (CC BY)

This product was created using datasets from various authoritative sources, and is intended as a guide only to display current divisional boundaries. The digital GIS data is available FREE to download from Queensland Spatial Catalogue, or Ospatial, at http://qldspatial.information.qld.gov.au © The State of Queensland - 2019 (Department of Natural Resources, Mines and Energy), © Electoral Commission of Queensland 2019, Creative Commons (CC BY)