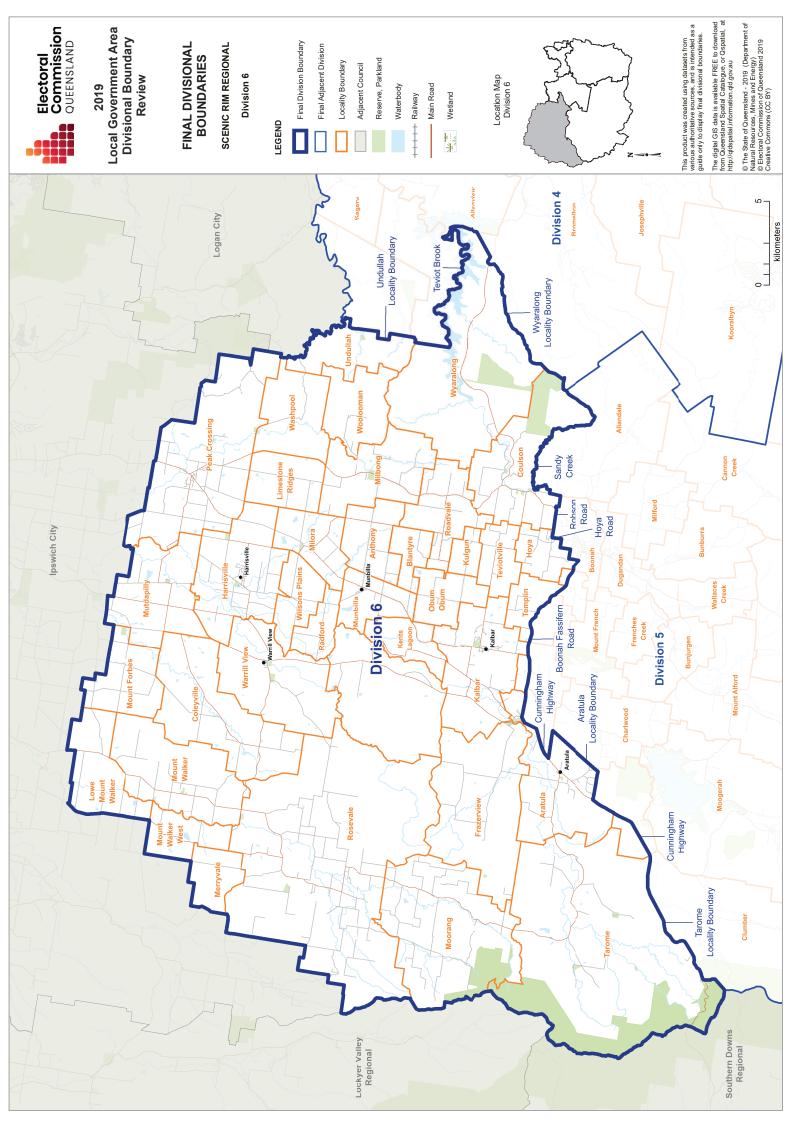

## APPENDIX A

Maps of Council Divisions for 2020 Elections

This product was created using datasets from various authoritative sources, and is intended as a guide only to display current divisional boundaries. The digital GIS data is available FREE to download from Queensland Spatial Catalogue, or Ospatial, at http://qldspatial.information.qld.gov.au © The State of Queensland - 2019 (Department of Natural Resources, Mines and Energy), © Electoral Commission of Queensland 2019, Creative Commons (CC BY)

This product was created using datasets from various authoritative sources, and is intended as a guide only to display current divisional boundaries. The digital GIS data is available FREE to download from Queensland Spatial Catalogue, or Ospatial, at http://qldspatial.information.qld.gov.au © The State of Queensland - 2019 (Department of Natural Resources, Mines and Energy), © Electoral Commission of Queensland 2019, Creative Commons (CC BY)