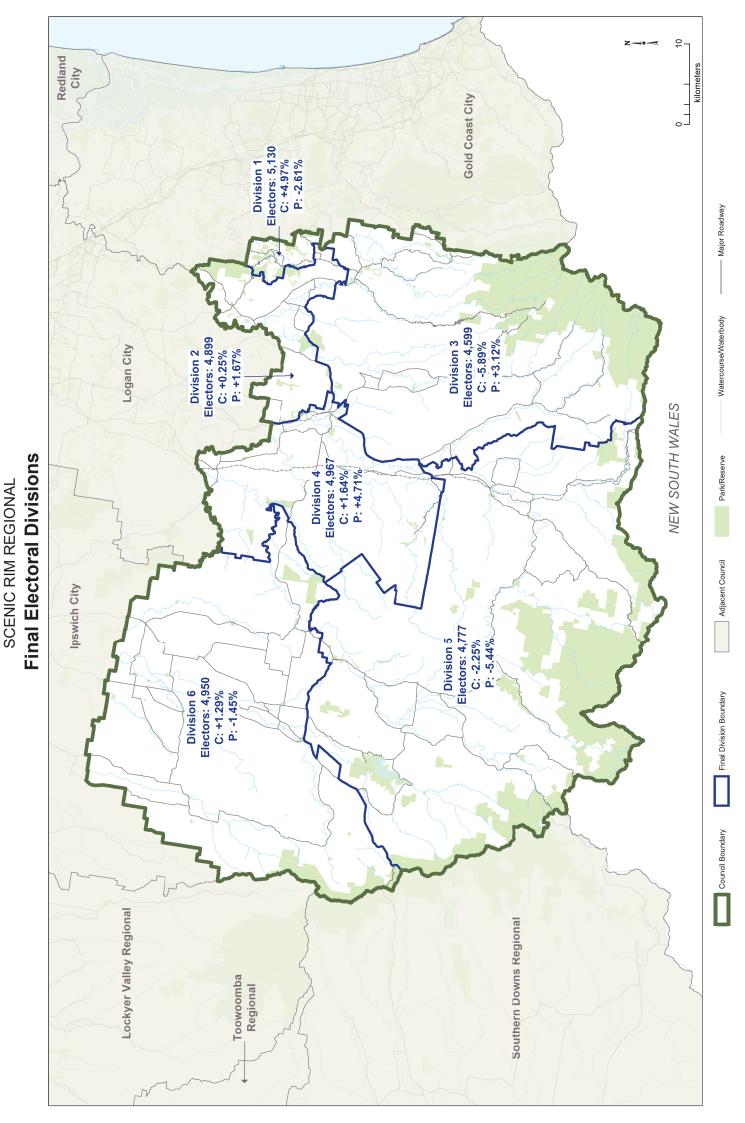

## APPENDIX A

Maps of Council Divisions for 2020 Elections

This product was created using datasets from various authoritative sources, and is intended as a guide only to display current divisional boundaries. The digital GIS data is available FREE to download from Queensland Spatial Catalogue, or Ospatial, at http://qldspatial.information.qld.gov.au © The State of Queensland - 2019 (Department of Natural Resources, Mines and Energy), © Electoral Commission of Queensland 2019, Creative Commons (CC BY)