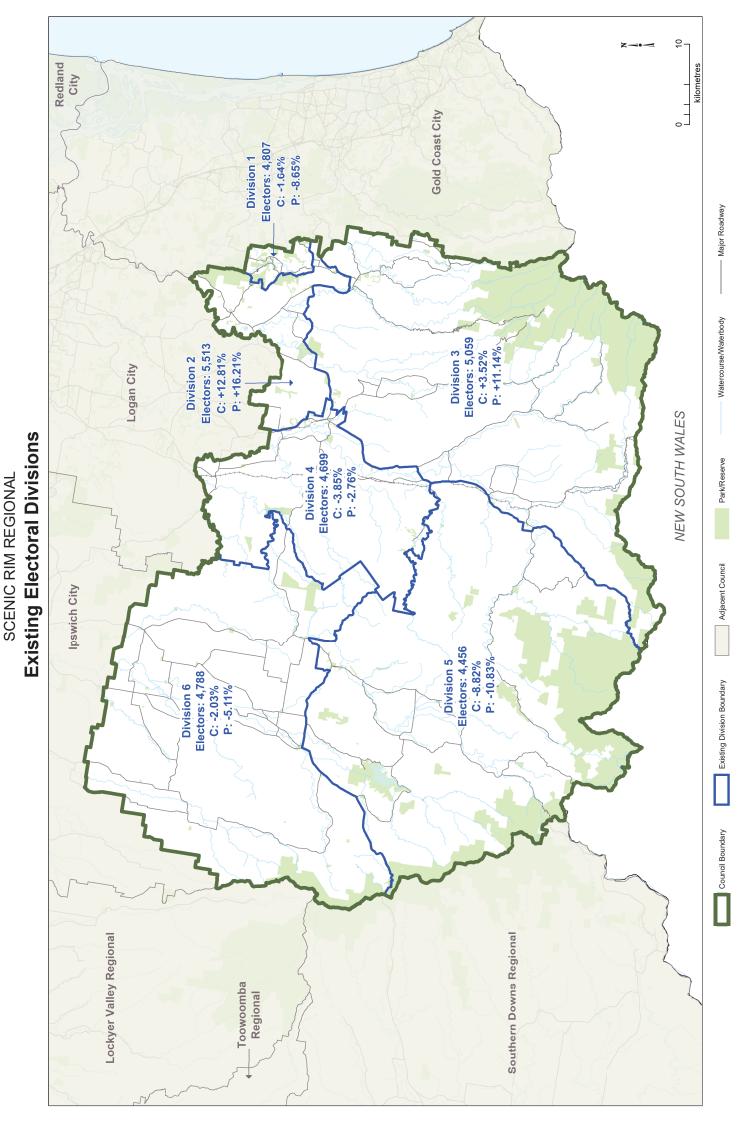

## APPENDIX A

Maps of Council Divisions for 2020 Elections

This product was created using datasets from various authoritative sources, and is intended as a guide only to display current divisional boundaries. The digital GIS data is available FREE to download from Queensland Spatial Catalogue, or Ospatial, at http://qldspatial.information.qld.gov.au © The State of Queensland - 2019 (Department of Natural Resources, Mines and Energy), © Electoral Commission of Queensland 2019, Creative Commons (CC BY)