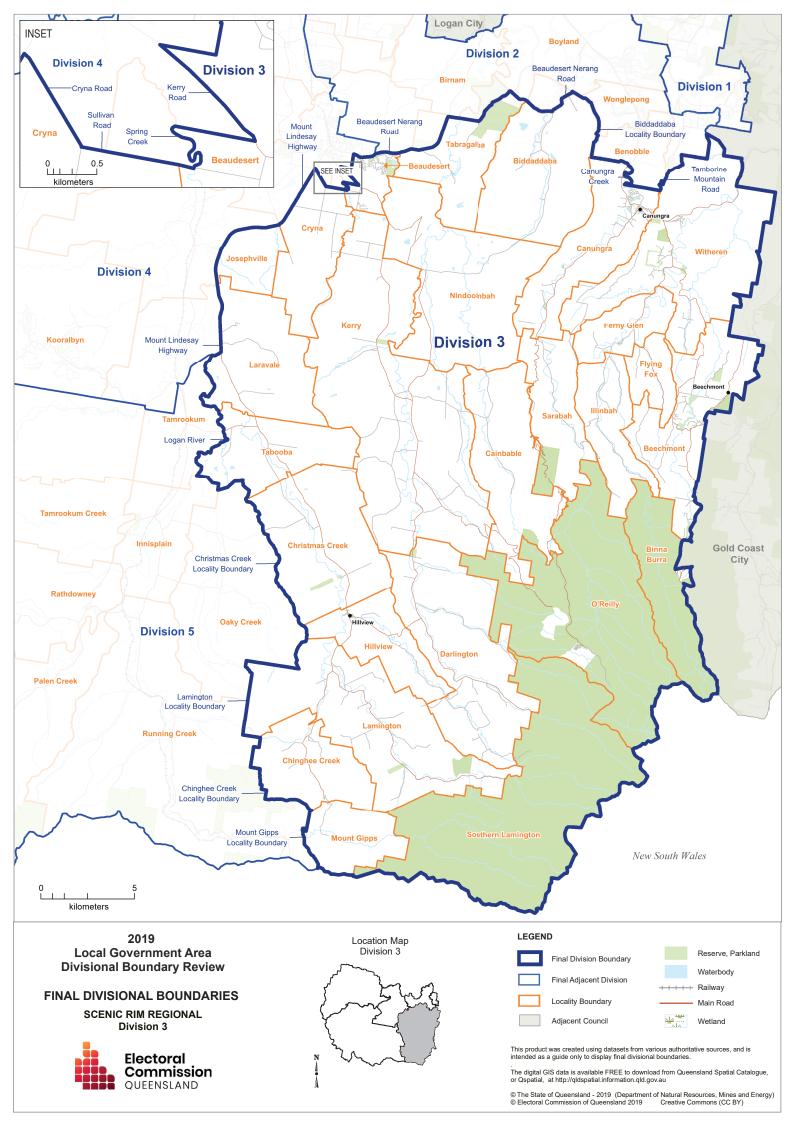

## APPENDIX A

Maps of Council Divisions for 2020 Elections

This product was created using datasets from various authoritative sources, and is intended as a guide only to display current divisional boundaries. The digital GIS data is available FREE to download from Queensland Spatial Catalogue, or Ospatial, at http://qldspatial.information.qld.gov.au © The State of Queensland - 2019 (Department of Natural Resources, Mines and Energy), © Electoral Commission of Queensland 2019, Creative Commons (CC BY)

This product was created using datasets from various authoritative sources, and is intended as a guide only to display current divisional boundaries. The digital GIS data is available FREE to download from Queensland Spatial Catalogue, or Ospatial, at http://qldspatial.information.qld.gov.au © The State of Queensland - 2019 (Department of Natural Resources, Mines and Energy), © Electoral Commission of Queensland 2019, Creative Commons (CC BY)