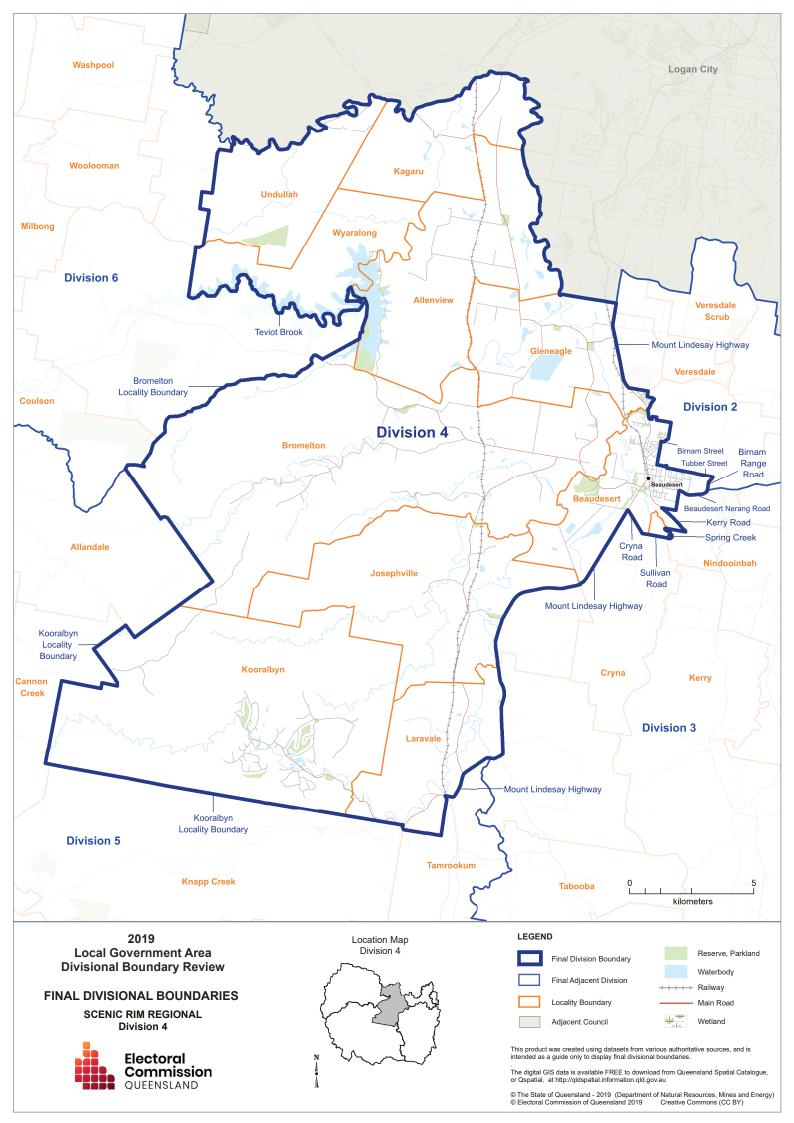

## APPENDIX A

Maps of Council Divisions for 2020 Elections

This product was created using datasets from various authoritative sources, and is intended as a guide only to display current divisional boundaries. The digital GIS data is available FREE to download from Queensland Spatial Catalogue, or Ospatial, at http://qldspatial.information.qld.gov.au © The State of Queensland - 2019 (Department of Natural Resources, Mines and Energy), © Electoral Commission of Queensland 2019, Creative Commons (CC BY)

This product was created using datasets from various authoritative sources, and is intended as a guide only to display current divisional boundaries. The digital GIS data is available FREE to download from Queensland Spatial Catalogue, or Ospatial, at http://qldspatial.information.qld.gov.au © The State of Queensland - 2019 (Department of Natural Resources, Mines and Energy), © Electoral Commission of Queensland 2019, Creative Commons (CC BY)