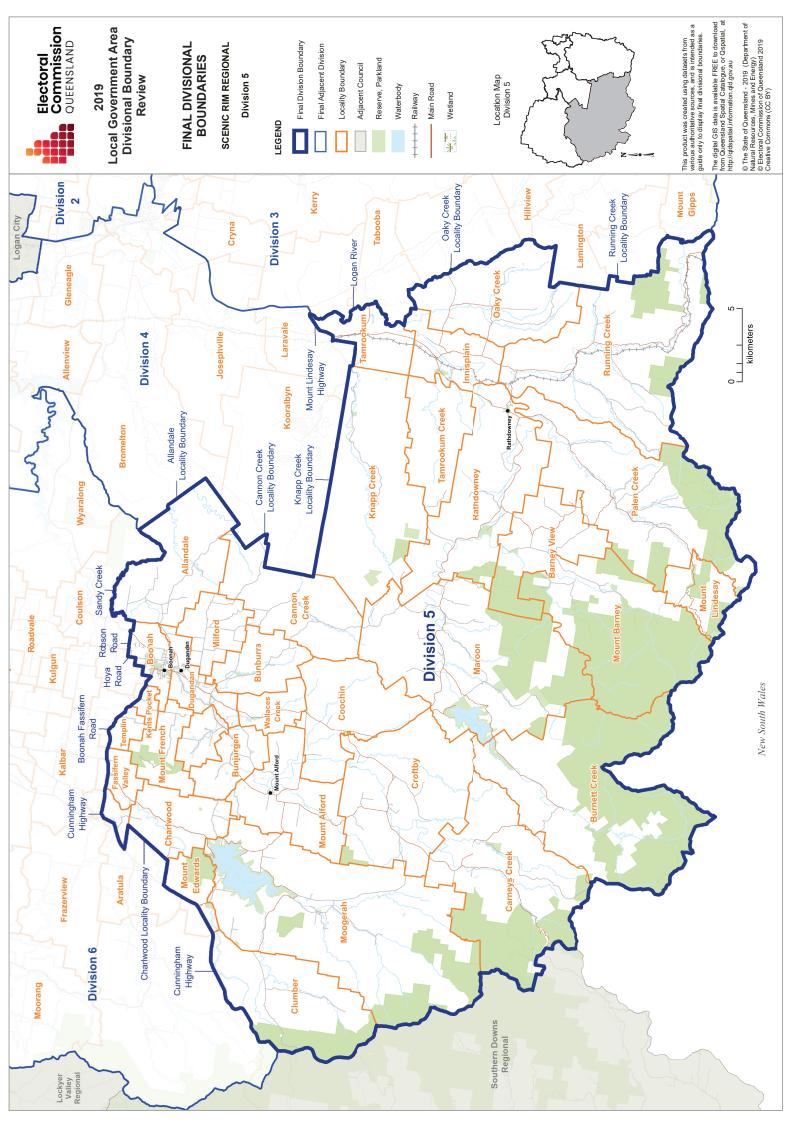

## APPENDIX A

Maps of Council Divisions for 2020 Elections

This product was created using datasets from various authoritative sources, and is intended as a guide only to display current divisional boundaries. The digital GIS data is available FREE to download from Queensland Spatial Catalogue, or Ospatial, at http://qldspatial.information.qld.gov.au © The State of Queensland - 2019 (Department of Natural Resources, Mines and Energy), © Electoral Commission of Queensland 2019, Creative Commons (CC BY)

This product was created using datasets from various authoritative sources, and is intended as a guide only to display current divisional boundaries. The digital GIS data is available FREE to download from Queensland Spatial Catalogue, or Ospatial, at http://qldspatial.information.qld.gov.au © The State of Queensland - 2019 (Department of Natural Resources, Mines and Energy), © Electoral Commission of Queensland 2019, Creative Commons (CC BY)