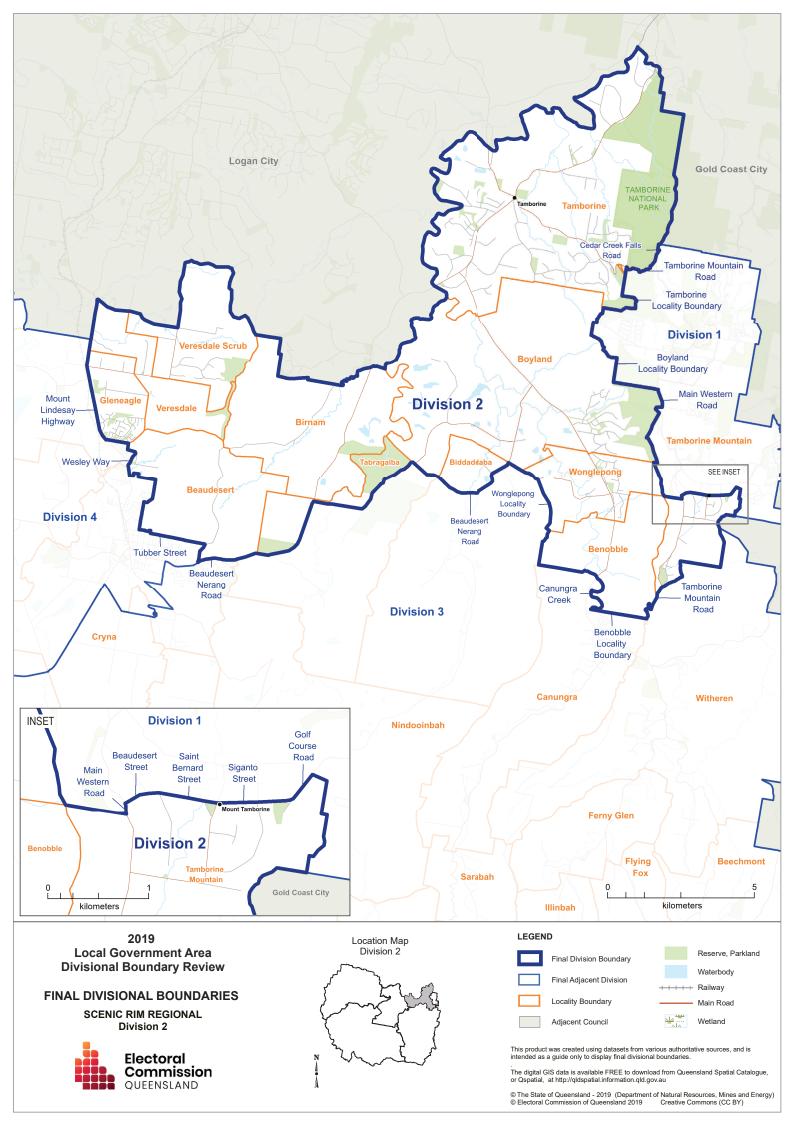

## APPENDIX A

Maps of Council Divisions for 2020 Elections

This product was created using datasets from various authoritative sources, and is intended as a guide only to display current divisional boundaries. The digital GIS data is available FREE to download from Queensland Spatial Catalogue, or Ospatial, at http://qldspatial.information.qld.gov.au © The State of Queensland - 2019 (Department of Natural Resources, Mines and Energy), © Electoral Commission of Queensland 2019, Creative Commons (CC BY)

This product was created using datasets from various authoritative sources, and is intended as a guide only to display current divisional boundaries. The digital GIS data is available FREE to download from Queensland Spatial Catalogue, or Ospatial, at http://qldspatial.information.qld.gov.au © The State of Queensland - 2019 (Department of Natural Resources, Mines and Energy), © Electoral Commission of Queensland 2019, Creative Commons (CC BY)