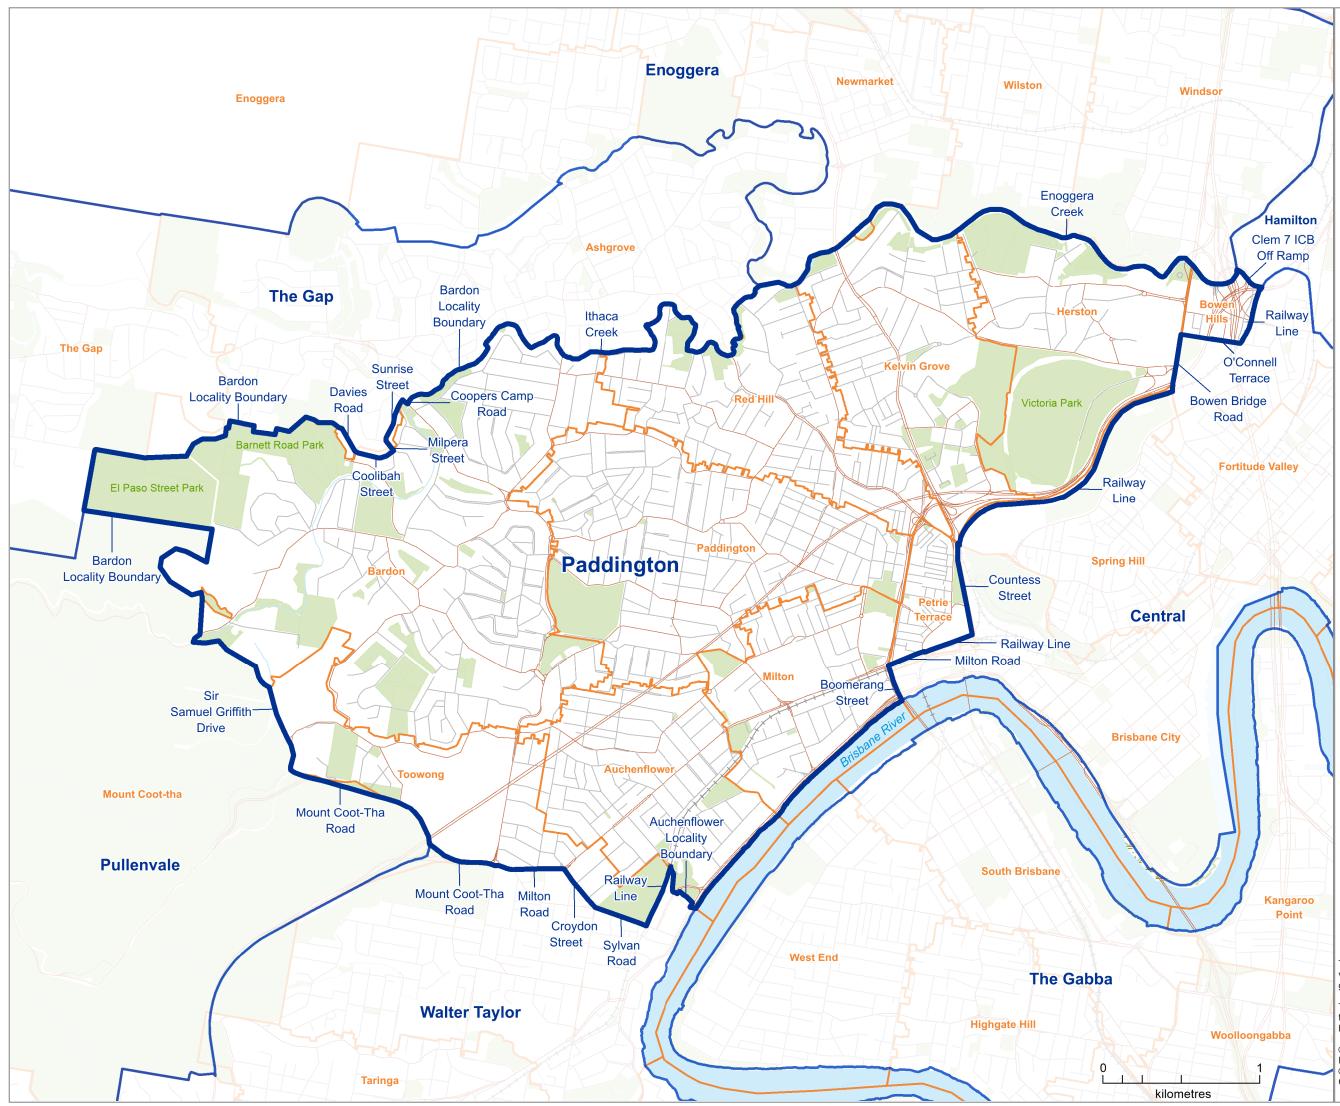

## FINAL WARD BOUNDARY

BRISBANE CITY Paddington

## LEGEND Image: Image:

Location Map Paddington

This product was created using datasets from various authoritative sources, and is intended as a guide only to display final ward boundaries.

The digital GIS data is available FREE to download from Queensland Spatial Catalogue, or Qspatial, at http://qldspatial.information.qld.gov.au