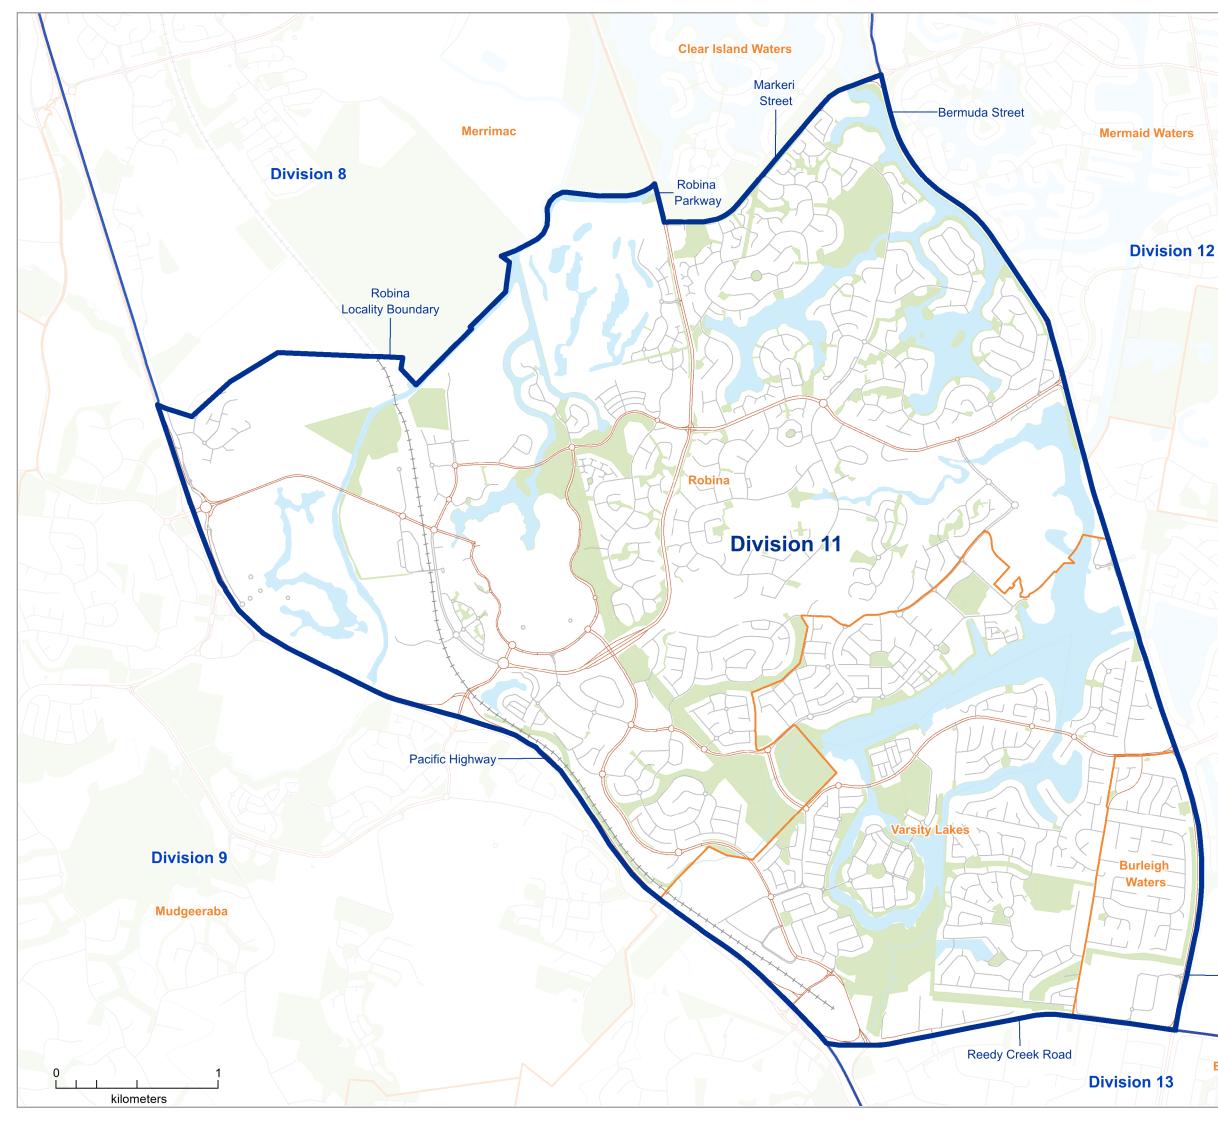

Electoral Commission QUEENSLAND

2019 Local Government Area **Divisional Boundary** Review

**FINAL DIVISIONAL** BOUNDARIES

**GOLD COAST CITY** 

**Division 11** 

## LEGEND

|                         | Final Division Boundary |
|-------------------------|-------------------------|
|                         | Final Adjacent Division |
|                         | Locality Boundary       |
|                         | Adjacent Council        |
|                         | Reserve, Parkland       |
|                         | Waterbody               |
| $+\!\!+\!\!+\!\!+\!\!+$ | Railway                 |
|                         | Main Road               |
|                         | Wetland                 |

This product was created using datasets from various authoritative sources, and is intended as a guide only to display final divisional boundaries.

The digital GIS data is available FREE to download from Queensland Spatial Catalogue, or Qspatial, at http://qldspatial.information.qld.gov.au