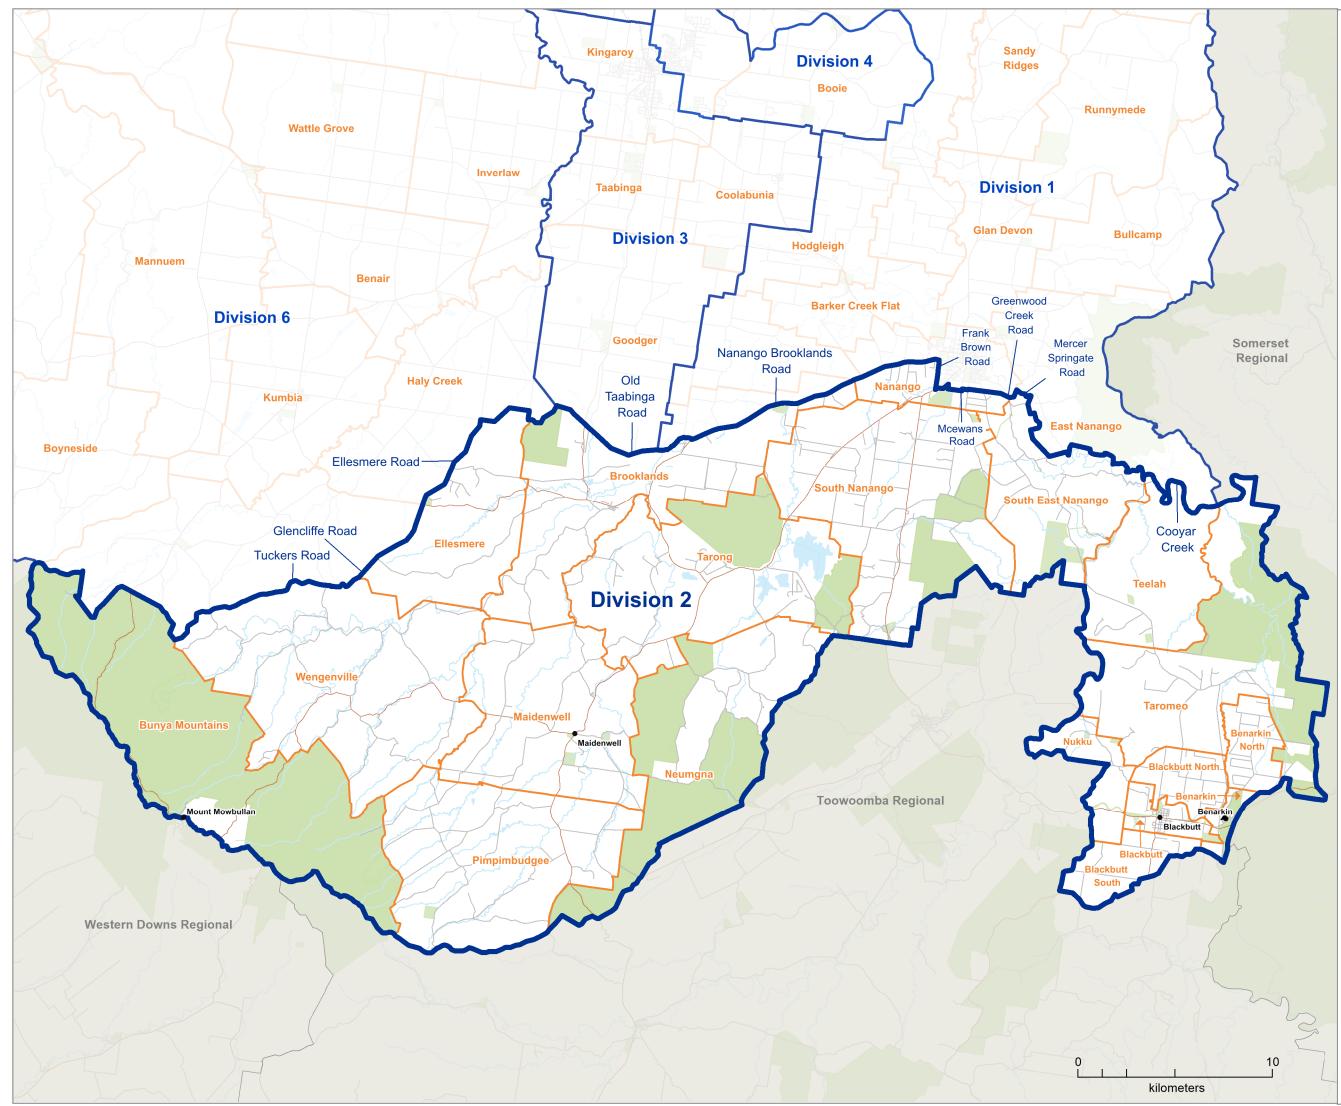

Electoral Commission QUEENSLAND

2019 Local Government Area Divisional Boundary Review

> FINAL DIVISIONAL BOUNDARIES

SOUTH BURNETT REGIONAL

Division 2

## LEGEND

|         | Final Division Boundary |
|---------|-------------------------|
|         | Final Adjacent Division |
|         | Locality Boundary       |
|         | Adjacent Council        |
|         | Reserve, Parkland       |
|         | Waterbody               |
| +++++   | Railway                 |
|         | Main Road               |
| <br>ملح | Wetland                 |

This product was created using datasets from various authoritative sources, and is intended as a guide only to display final divisional boundaries.

The digital GIS data is available FREE to download from Queensland Spatial Catalogue, or Qspatial, at http://qldspatial.information.qld.gov.au