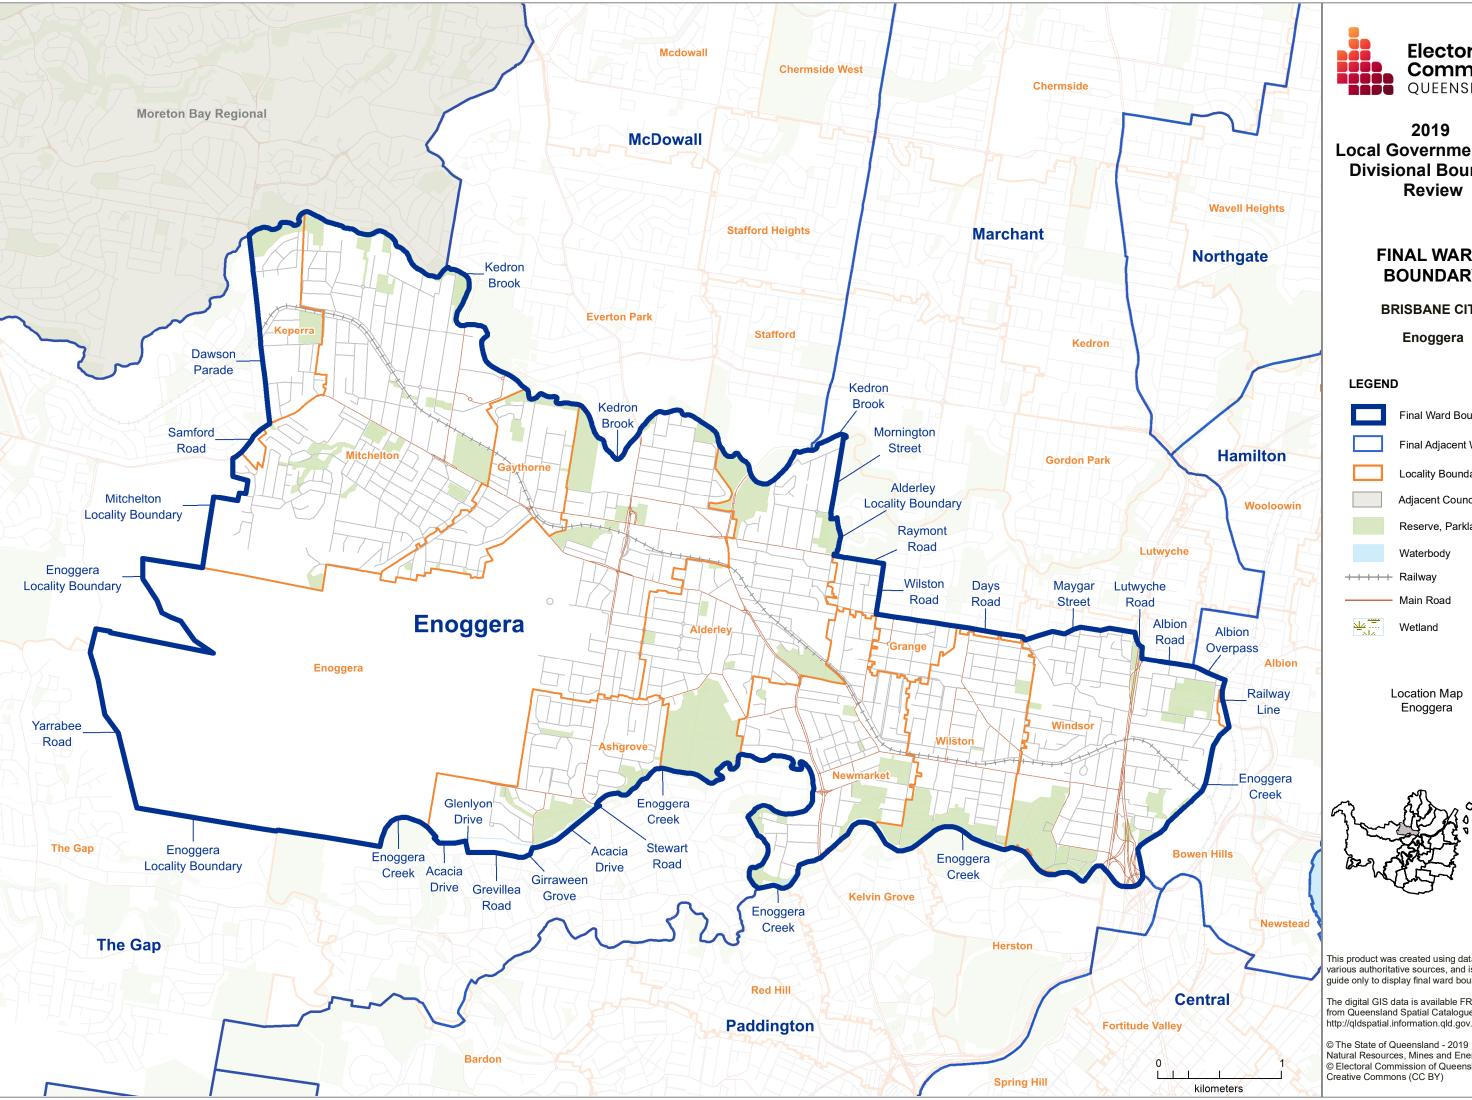

Electoral Commission QUEENSLAND

**Local Government Area Divisional Boundary** 

## **FINAL WARD** BOUNDARY

**BRISBANE CITY** 

|         | Final Ward Boundary |
|---------|---------------------|
|         | Final Adjacent Ward |
|         | Locality Boundary   |
|         | Adjacent Council    |
|         | Reserve, Parkland   |
|         | Waterbody           |
| +++++   | Railway             |
|         | Main Road           |
| <br>ملح | Wetland             |

This product was created using datasets from various authoritative sources, and is intended as a guide only to display final ward boundaries.

The digital GIS data is available FREE to download from Queensland Spatial Catalogue, or Qspatial, at http://qldspatial.information.qld.gov.au

© The State of Queensland - 2019 (Department of Natural Resources, Mines and Energy) © Electoral Commission of Queensland 2019 Creative Commons (CC BY)