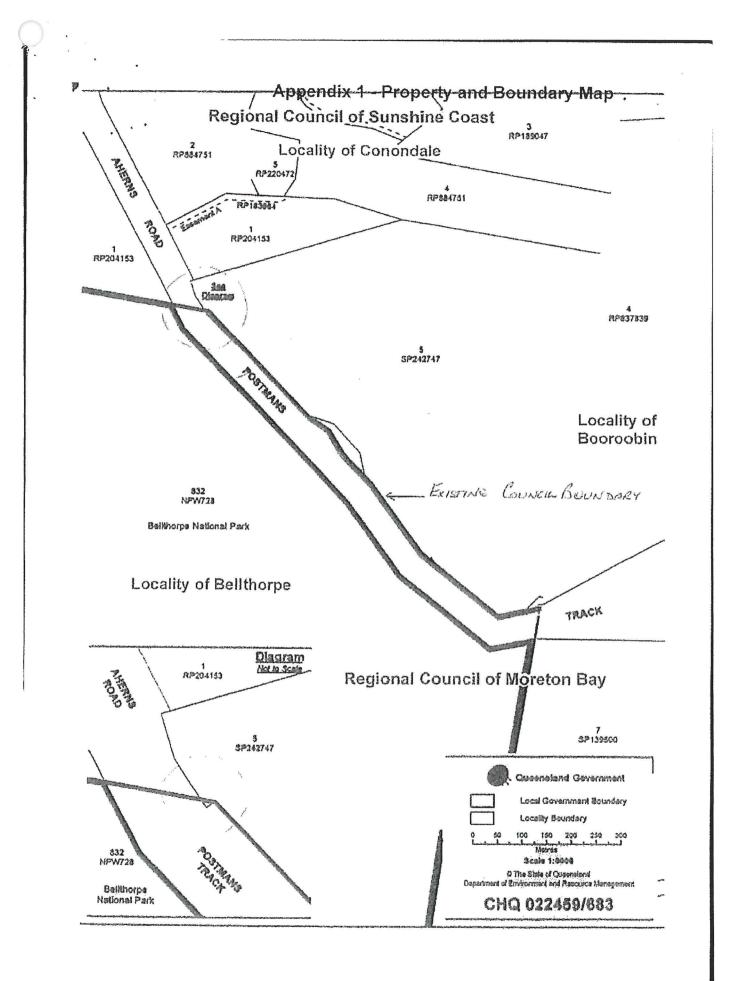

#### **RE Local Government Boundary Anomaly**

On the 19 May 2011 Sunshine Coast Council was advised by the Department of Environment and Resource Management of a Local Government Boundary Anomaly whereby the boundary between Sunshine Coast Regional Council and Moreton Bay Regional Council bisects a property. The property is Lot 5 on SP242747 Parish of Conondale, County of Lennox (refer to Appendix 1).

## Appendix 1 - Property and Boundary Map

Author – Ross Norman File / Ref Number – NAM/002028 P.O. Box 573 NAMBOUR Q 4560 Phone (07) 5451 2252 B0367313

Queensland Government

19 May 2011

Mr John Knaggs Chief Executive Officer Sunshine Coast Regional Council Locked Bag 72 SUNSHINE COAST MAIL CENTRE QId 4560

The anomaly identified along the Sunshine Coast Regional Council boundary is delineated on the enclosed plan:

 CHQ024459/683 – Lot 5 on SP242747 – Sunshine Coast Regional Council (Locality of Conondale) and Moreton Bay Regional Council (Locality of Bellthorpe)