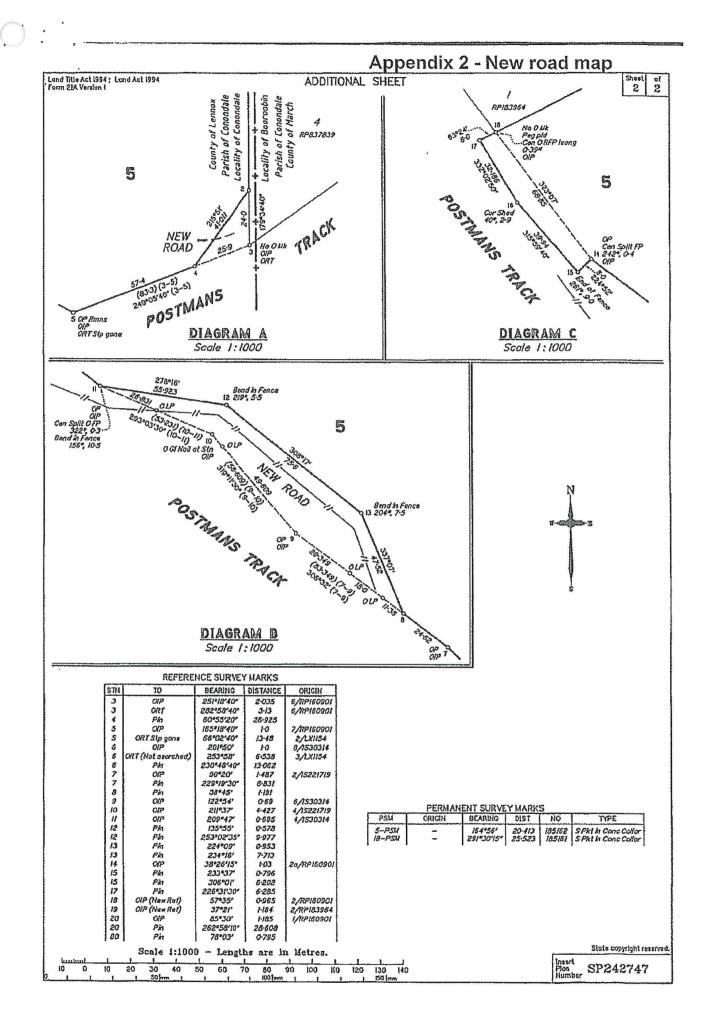

In addition, Council also requests a further boundary change as a result of alterations made to Postmans Track road which fronts the aforementioned property. Postman's Track road is within the Moreton Bay Regional Council however two areas of new road are within the Sunshine Coast Regional Council (refer to Appendix 2).

The position of Sunshine Coast Regional Council is that the area of Postman's Track road fronting Lot 5 SP242747 Parish of Conondale, County of Lennox, remain within the Moreton Bay Regional Council inclusive of the two new areas of road and the boundary between the Moreton Bay Regional Council and Sunshine Coast Regional Council be changed accordingly.