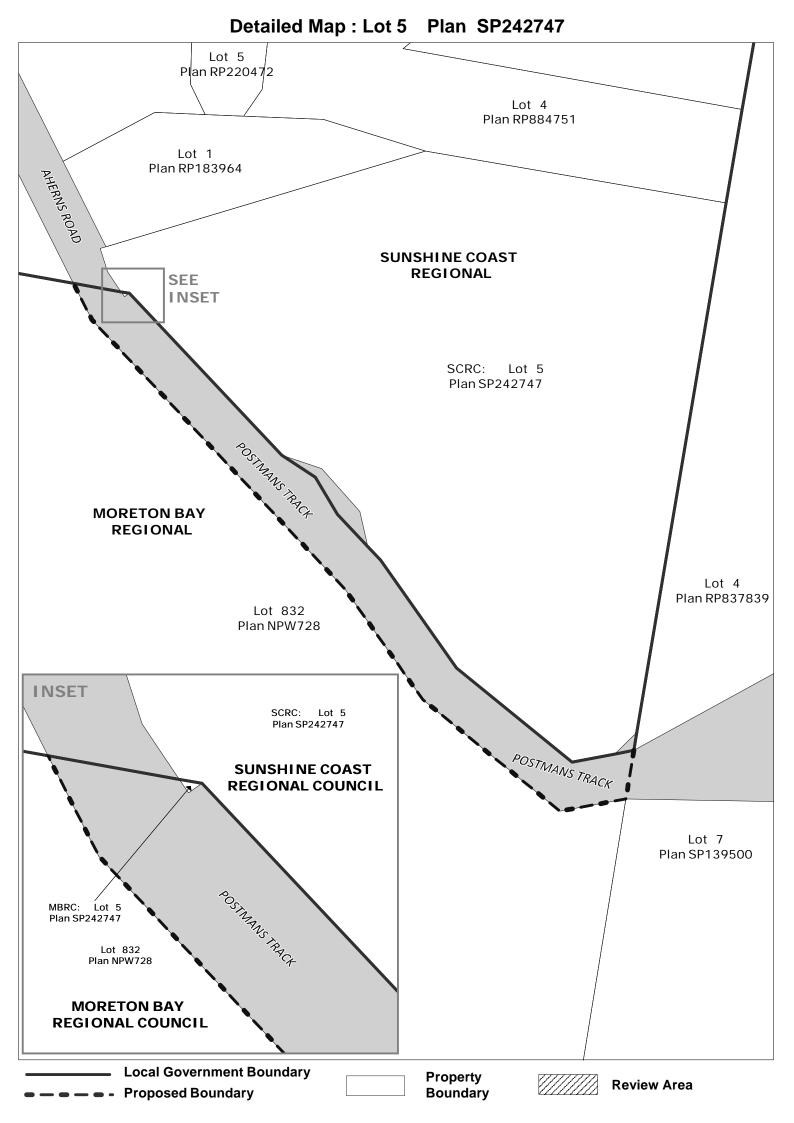

This matter encompasses proposed changes to the common boundary between the local governments including-

- Lot 5 on Survey Plan 242747, County of Lennox, Parish of Conondale situated at Postman's Track, Conondale (Sunshine Coast Regional Council) and Bellthorpe (Moreton Bay Regional Council) where the current boundary splits the lot leaving a very small part of the property in the Moreton Bay Regional Council area.
- The adjoining road reserve known as Postman's Track also has two small anomalies where the current boundary now splits the road following road works.
- As a secondary consideration the Commission has been asked to assess which Council should have the responsibility for the maintenance of the road reserve and to adjust the boundary accordingly.

It is proposed that-

- Lot 5 on Survey Plan 242747, County of Lennox, Parish of Conondale be included within the Sunshine Coast Regional Council.
- The road reserve known as Postman's Track be included within the Sunshine Coast Regional Council.

#### Findings

After a thorough assessment of the material submitted and having taken account of all considerations specified in the Act, it is recommended that—

- Lot 5 on Survey Plan 242747, County of Lennox, Parish of Conondale be included within the Sunshine Coast Regional Council.
- The road reserve known as Postman's Track be included within the Sunshine Coast Regional Council.

#### **Reasons for Findings**

Firstly, a single parcel of land being Lot 5 on Survey Plan 242747, County of Lennox, Parish of Conondale is intersected by the common boundary between Sunshine Coast Regional Council and Moreton Bay Regional Council. The greater proportion of land is contained within Sunshine Coast Regional Council. Access to the land is predominantly from Sunshine Coast Regional Council.