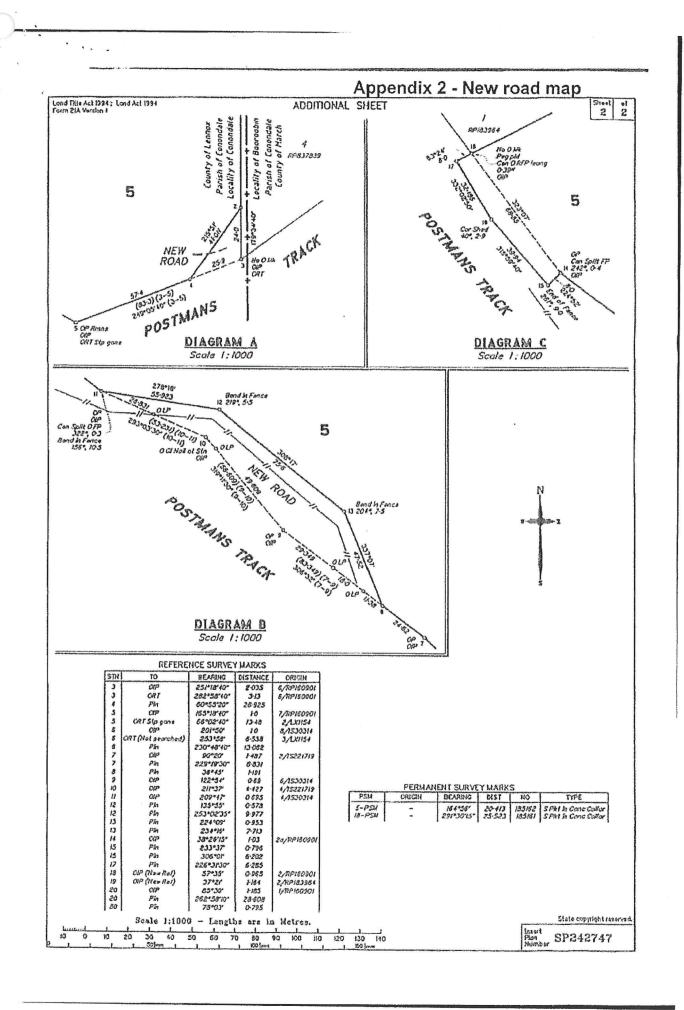

This matter encompasses proposed changes to the common boundary between the local governments including-

- Lot 5 on Survey Plan 242747, County of Lennox, Parish of Conondale situated at Postman's Track, Conondale (Sunshine Coast Regional Council) and Bellthorpe (Moreton Bay Regional Council) where the current boundary splits the lot leaving a very small part of the property in the Moreton Bay Regional Council area.
- The adjoining road reserve known as Postman's Track also has two small anomalies where the current boundary now splits the road following road works.
- As a secondary consideration the Commission has been asked to assess which Council should have the responsibility for the maintenance of the road reserve and to adjust the boundary accordingly.

In addition, Council also requests a further boundary change as a result of alterations made to Postmans Track road which fronts the aforementioned property. Postman's Track road is within the Moreton Bay Regional Council however two areas of new road are within the Sunshine Coast Regional Council (refer to Appendix 2).

The position of Sunshine Coast Regional Council is that the area of Postman's Track road fronting Lot 5 SP242747 Parish of Conondale, County of Lennox, remain within the Moreton Bay Regional Council inclusive of the two new areas of road and the boundary between the Moreton Bay Regional Council and Sunshine Coast Regional Council be changed accordingly.