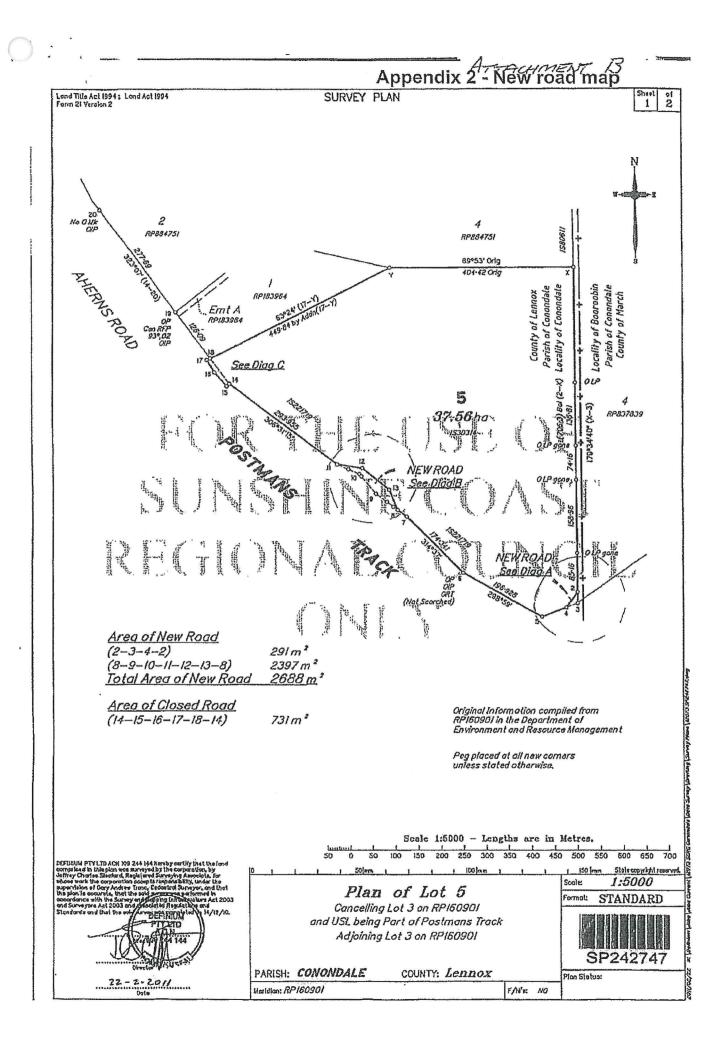

This matter encompasses proposed changes to the common boundary between the local governments including-

- Lot 5 on Survey Plan 242747, County of Lennox, Parish of Conondale situated at Postman's Track, Conondale (Sunshine Coast Regional Council) and Bellthorpe (Moreton Bay Regional Council) where the current boundary splits the lot leaving a very small part of the property in the Moreton Bay Regional Council area.
- The adjoining road reserve known as Postman's Track also has two small anomalies where the current boundary now splits the road following road works.
- As a secondary consideration the Commission has been asked to assess which Council should have the responsibility for the maintenance of the road reserve and to adjust the boundary accordingly.

It is proposed that-

- Lot 5 on Survey Plan 242747, County of Lennox, Parish of Conondale be included within the Sunshine Coast Regional Council.
- The road reserve known as Postman's Track be included within the Sunshine Coast Regional Council.

#### Findings

After a thorough assessment of the material submitted and having taken account of all considerations specified in the Act, it is recommended that—

- Lot 5 on Survey Plan 242747, County of Lennox, Parish of Conondale be included within the Sunshine Coast Regional Council.
- The road reserve known as Postman's Track be included within the Sunshine Coast Regional Council.

#### **Reasons for Findings**

Firstly, a single parcel of land being Lot 5 on Survey Plan 242747, County of Lennox, Parish of Conondale is intersected by the common boundary between Sunshine Coast Regional Council and Moreton Bay Regional Council. The greater proportion of land is contained within Sunshine Coast Regional Council. Access to the land is predominantly from Sunshine Coast Regional Council.

Secondly, the placement of all parts of the road reserve into one Council area makes common sense.

All parties to this matter; both councils and the landholder, are in agreement with these proposed change to the common boundary.