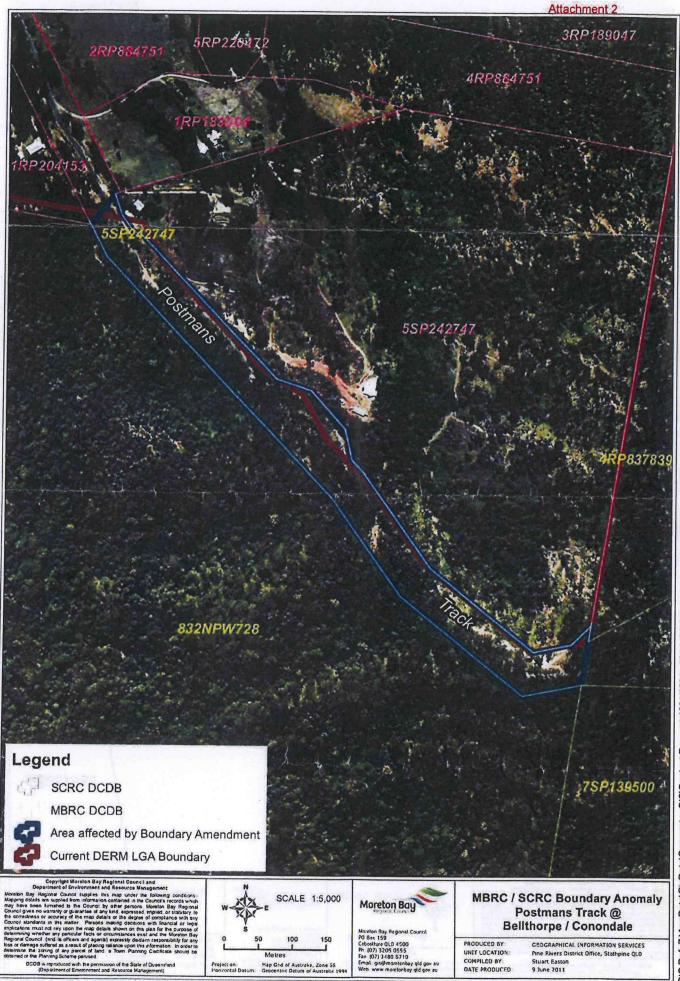

This matter encompasses proposed changes to the common boundary between the local governments including-

- Lot 5 on Survey Plan 242747, County of Lennox, Parish of Conondale situated at Postman's Track, Conondale (Sunshine Coast Regional Council) and Bellthorpe (Moreton Bay Regional Council) where the current boundary splits the lot leaving a very small part of the property in the Moreton Bay Regional Council area.
- The adjoining road reserve known as Postman's Track also has two small anomalies where the current boundary now splits the road following road works.
- As a secondary consideration the Commission has been asked to assess which Council should have the responsibility for the maintenance of the road reserve and to adjust the boundary accordingly.

In addition, Council also requests a further boundary change as a result of alterations made to Postmans Track road which fronts the aforementioned property. Postman's Track road is within the Moreton Bay Regional Council however two areas of new road are within the Sunshine Coast Regional Council (refer to Appendix 2).

The position of Sunshine Coast Regional Council is that the area of Postman's Track road fronting Lot 5 SP242747 Parish of Conondale, County of Lennox, remain within the Moreton Bay Regional Council inclusive of the two new areas of road and the boundary between the Moreton Bay Regional Council and Sunshine Coast Regional Council be changed accordingly.