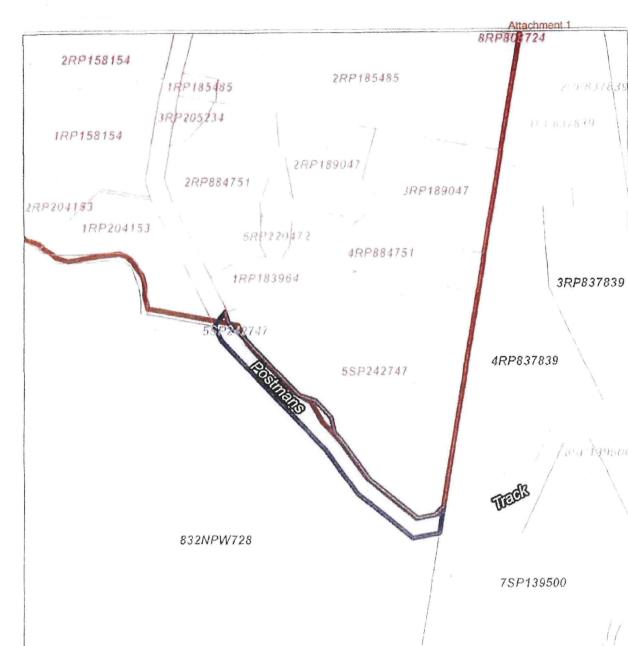

#### **RE Local Government Boundary Anomaly**

On the 19 May 2011 Sunshine Coast Council was advised by the Department of Environment and Resource Management of a Local Government Boundary Anomaly whereby the boundary between Sunshine Coast Regional Council and Moreton Bay Regional Council bisects a property. The property is Lot 5 on SP242747 Parish of Conondale, County of Lennox (refer to Appendix 1).

## Appendix 1 - Property and Boundary Map

Author – Ross Norman File / Ref Number – NAM/002028 P.O. Box 573 NAMBOUR Q 4560 Phone (07) 5451 2252 B0367313

Queensland Government

19 May 2011

Mr John Knaggs Chief Executive Officer Sunshine Coast Regional Council Locked Bag 72 SUNSHINE COAST MAIL CENTRE QId 4560

The anomaly identified along the Sunshine Coast Regional Council boundary is delineated on the enclosed plan:

 CHQ024459/683 – Lot 5 on SP242747 – Sunshine Coast Regional Council (Locality of Conondale) and Moreton Bay Regional Council (Locality of Bellthorpe)