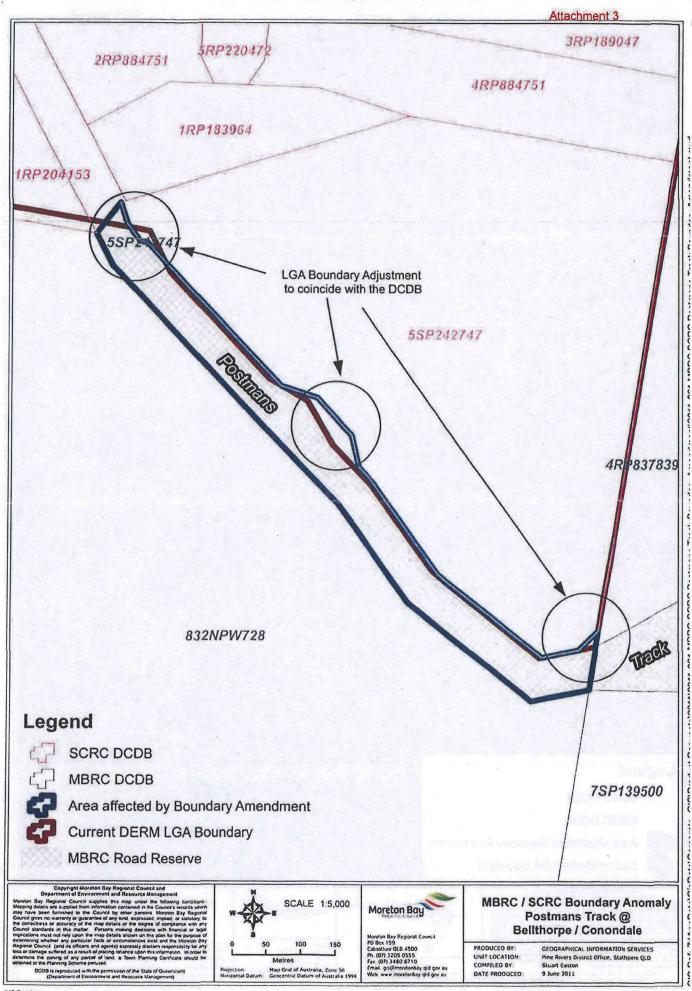

This matter encompasses proposed changes to the common boundary between the local governments including-

- Lot 5 on Survey Plan 242747, County of Lennox, Parish of Conondale situated at Postman's Track, Conondale (Sunshine Coast Regional Council) and Bellthorpe (Moreton Bay Regional Council) where the current boundary splits the lot leaving a very small part of the property in the Moreton Bay Regional Council area.
- The adjoining road reserve known as Postman's Track also has two small anomalies where the current boundary now splits the road following road works.
- As a secondary consideration the Commission has been asked to assess which Council should have the responsibility for the maintenance of the road reserve and to adjust the boundary accordingly.

It is proposed that-

- Lot 5 on Survey Plan 242747, County of Lennox, Parish of Conondale be included within the Sunshine Coast Regional Council.
- The road reserve known as Postman's Track be included within the Sunshine Coast Regional Council.

#### Findings

After a thorough assessment of the material submitted and having taken account of all considerations specified in the Act, it is recommended that—

- Lot 5 on Survey Plan 242747, County of Lennox, Parish of Conondale be included within the Sunshine Coast Regional Council.
- The road reserve known as Postman's Track be included within the Sunshine Coast Regional Council.