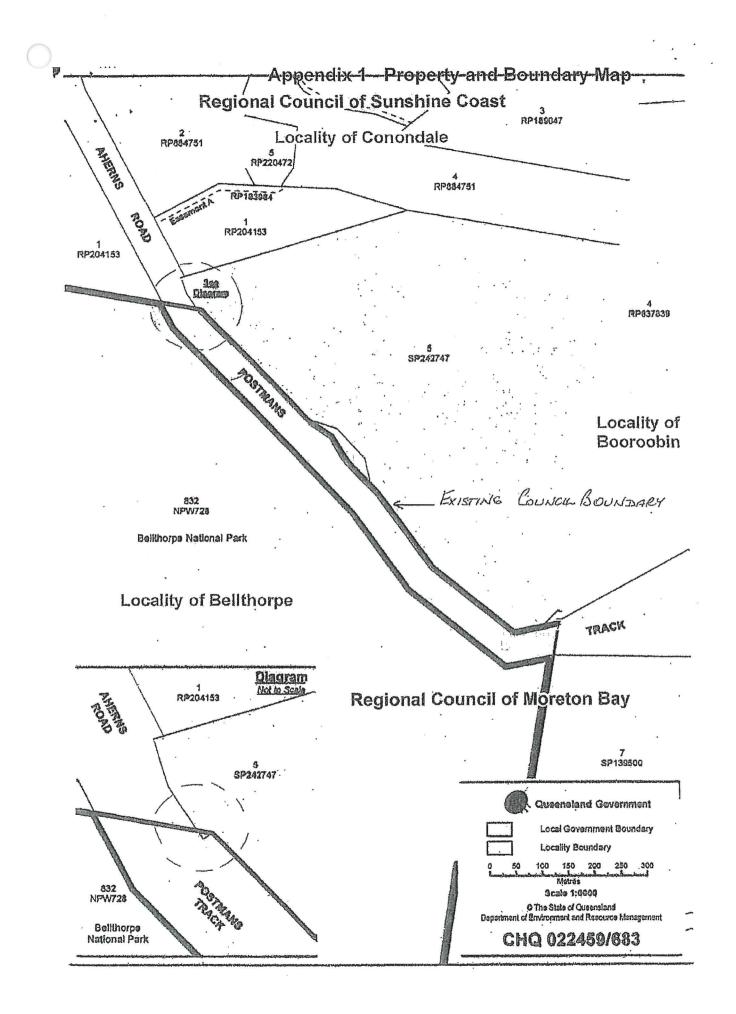

#### **RE Local Government Boundary Anomaly**

On the 19 May 2011 Sunshine Coast Council was advised by the Department of Environment and Resource Management of a Local Government Boundary Anomaly whereby the boundary between Sunshine Coast Regional Council and Moreton Bay Regional Council bisects a property. The property is Lot 5 on SP242747 Parish of Conondale, County of Lennox (refer to Appendix 1).

## Appendix 1 - Property and Boundary Map

Author – Ross Norman File / Ref Number – NAM/002028 P.O. Box 573 NAMBOUR Q 4560 Phone (07) 5451 2252 B0367313

Queensland Government

19 May 2011

Mr John Knaggs Chief Executive Officer Sunshine Coast Regional Council Locked Bag 72 SUNSHINE COAST MAIL CENTRE QId 4560

The anomaly identified along the Sunshine Coast Regional Council boundary is delineated on the enclosed plan:

 CHQ024459/683 – Lot 5 on SP242747 – Sunshine Coast Regional Council (Locality of Conondale) and Moreton Bay Regional Council (Locality of Bellthorpe)