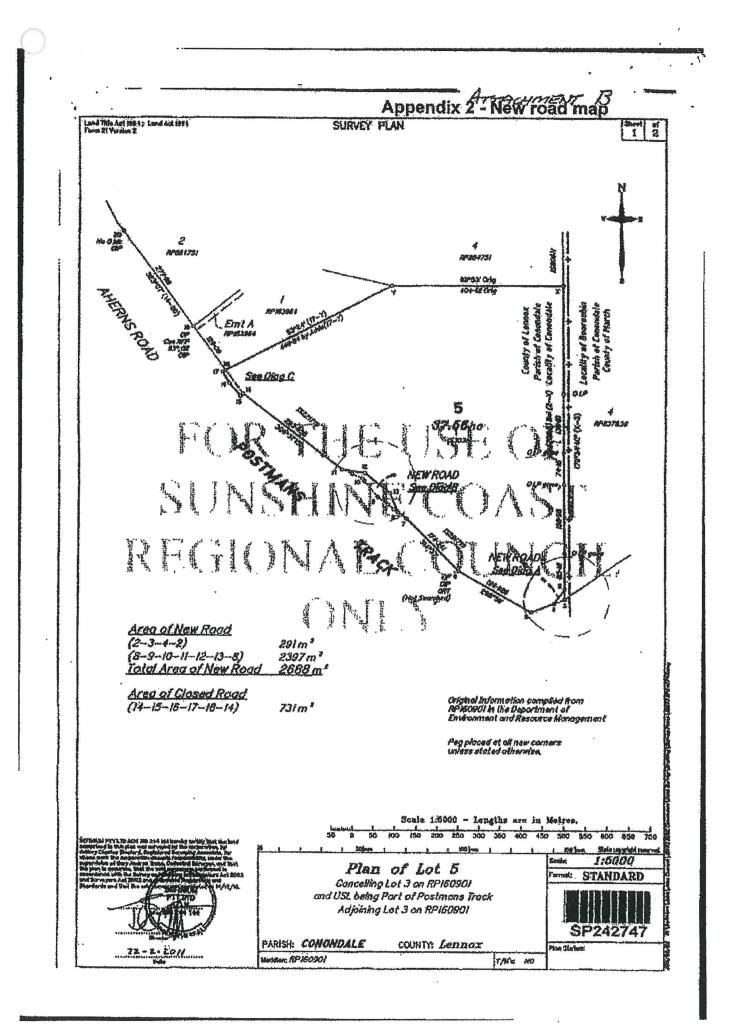

This matter encompasses proposed changes to the common boundary between the local governments including-

- Lot 5 on Survey Plan 242747, County of Lennox, Parish of Conondale situated at Postman's Track, Conondale (Sunshine Coast Regional Council) and Bellthorpe (Moreton Bay Regional Council) where the current boundary splits the lot leaving a very small part of the property in the Moreton Bay Regional Council area.
- The adjoining road reserve known as Postman's Track also has two small anomalies where the current boundary now splits the road following road works.
- As a secondary consideration the Commission has been asked to assess which Council should have the responsibility for the maintenance of the road reserve and to adjust the boundary accordingly.

It is proposed that-

- Lot 5 on Survey Plan 242747, County of Lennox, Parish of Conondale be included within the Sunshine Coast Regional Council.
- The road reserve known as Postman's Track be included within the Sunshine Coast Regional Council.

#### Findings

After a thorough assessment of the material submitted and having taken account of all considerations specified in the Act, it is recommended that—

- Lot 5 on Survey Plan 242747, County of Lennox, Parish of Conondale be included within the Sunshine Coast Regional Council.
- The road reserve known as Postman's Track be included within the Sunshine Coast Regional Council.

#### **Reasons for Findings**

Firstly, a single parcel of land being Lot 5 on Survey Plan 242747, County of Lennox, Parish of Conondale is intersected by the common boundary between Sunshine Coast Regional Council and Moreton Bay Regional Council. The greater proportion of land is contained within Sunshine Coast Regional Council. Access to the land is predominantly from Sunshine Coast Regional Council.