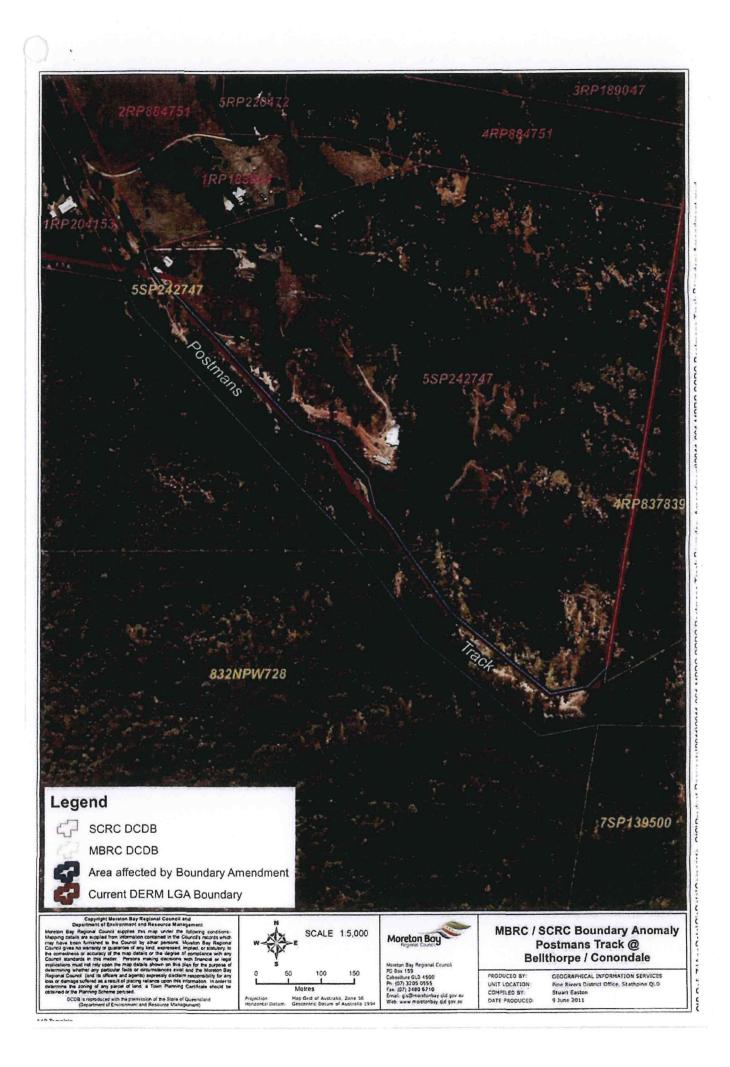

Maps of the proposed boundary changes are included in Appendix B.

The Commission notes that councils' submissions identified that road maintenance implications relate to the proposal.

The anomalies occur when a local government boundary bisects property lots, effectively dividing the parcel of land between two different council areas. As a consequence, these properties are sometimes split into two different suburbs or localities, which cause further confusion for landowners, councils and essential services etcetera.

The anomaly identified along the Sunshine Coast Regional Council boundary is delineated on the enclosed plan:

 CHQ024459/683 – Lot 5 on SP242747 – Sunshine Coast Regional Council (Locality of Conondale) and Moreton Bay Regional Council (Locality of Bellthorpe)