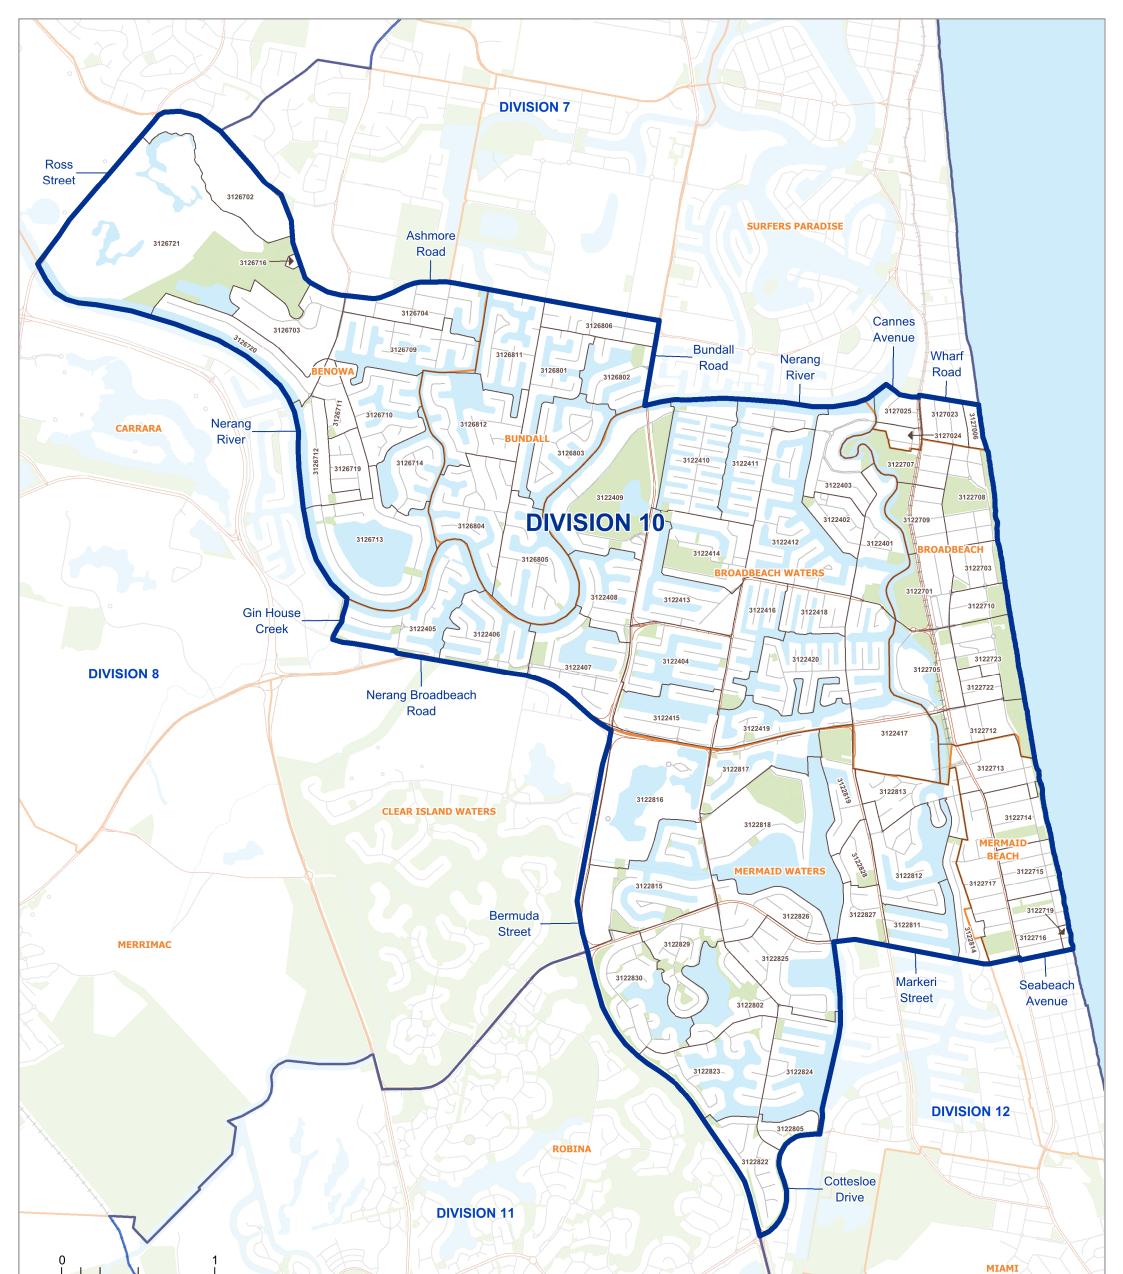

2019 Local Government Area Review

kilometres

GOLD COAST CITY DIVISION 10

**Current Division and SA1 Boundaries** 

## LEGEND Division Boundary Reserve, Parkland Suburb Boundary Waterbody SA1 Boundary Railway Adjacent Division Main Road Adjacent Council Wetland

## DISCLAIMER

Statistical Area Level 1 (SA1) data used during compilation sourced from the Australian Bureau of Statistics. SA1s are spatial units defined in the 2016 Australian Statistical Geography Standard (ASGS).